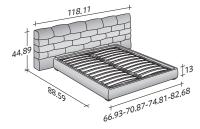

OUTER SIZES/BASES AND MATTRESS SUPPORTS

SIZE IN INCHES

STORAGE BASE ADJUSTABLE SLATTED BASE

BASE H25 ADJUSTABLE SLATTED BASE ELECTRICALLY POWERED ADJUSTABLE SLATS

BOX-SPRING BASE COMFORT