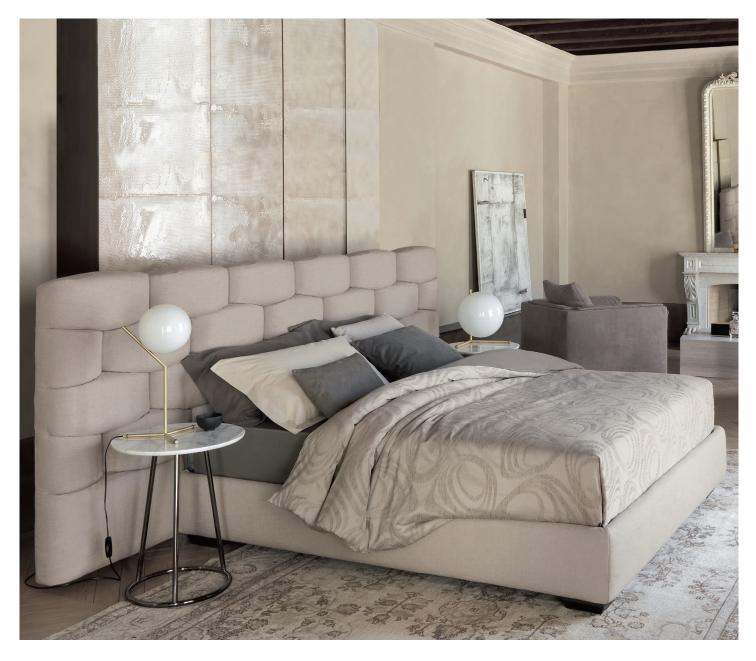

MAJAL WIDE HEADBOARD design Carlo Colombo 2015 A beautiful double-size bed, the key features are the sumptuous fabrics, clearly visible in the geometric shapes of the headboard, that resembles a modern boiserie.

The headboard is available in two versions: aligned with the edge of the bed, or extended from the sides of the bed.

The bed Majal can be supplied in fabric or leather with removable cover. It is available with: box-spring base Comfort, storage base, fixed base or base with electric movement control.