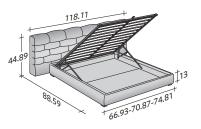

OUTER SIZES/BASES AND MATTRESS SUPPORTS

SIZE IN INCHES

STORAGE BASE ADJUSTABLE SLATTED BASE

BASE H25 ADJUSTABLE SLATTED BASE ELECTRICALLY POWERED ADJUSTABLE SLATS

BOX-SPRING BASE COMFORT