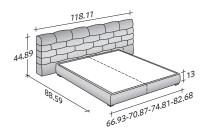

OUTER SIZES/BASES AND MATTRESS SUPPORTS

SIZE IN INCHES

STORAGE BASE ADJUSTABLE SLATTED BASE

BASE H25 ADJUSTABLE SLATTED BASE ELECTRICALLY POWERED ADJUSTABLE SLATS

BOX-SPRING BASE COMFORT