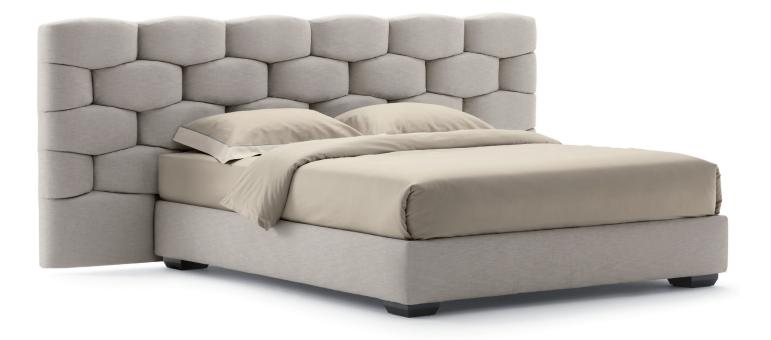

MAJAL WIDE HEADBOARD design Carlo Colombo 2015 A beautiful double-size bed, the key features are the sumptuous fabrics, clearly visible in the geometric shapes of the headboard, that resembles a modern boiserie.

The headboard is available in two versions: aligned with the edge of the bed, or extended from the sides of the bed.

The bed Majal can be supplied in fabric or leather with removable cover. It is available with: box-spring base Comfort, storage base, fixed base or base with electric movement control.