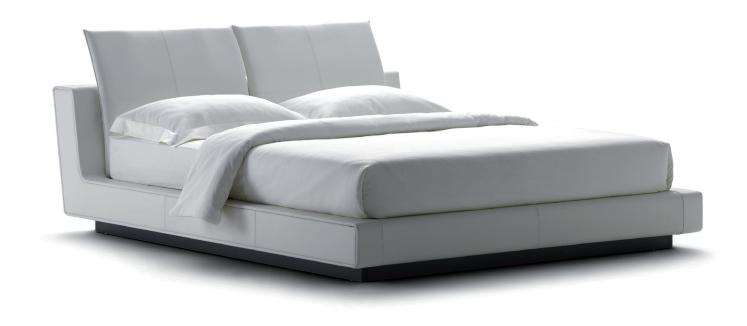

## SAMA design Cuno Frommherz 2012

Outstanding style features characterize this important double-size bed: its clean lines were inspired by the Seventies and declined in a contemporary modern style.

The two versions available are equally suggestive: the first has lateral edges in larch (polished or matt finish) or Canaletto walnut (polished traditional or natural finish); these rise up to form the headboard and surround the fabric, leather or Ecopelle covers; the second is completely covered (including the lateral edges) in removable fabric, leather or Ecopelle.

The headboard of both versions can be completed with two gently arched panels, separate at the centre; these are upholstered with completely removable fabric, leather or Ecopelle.

The bed has an adjustable slatted mattress support and can be supplied with a storage base too.