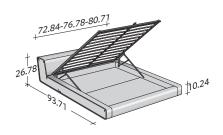

## OUTER SIZES/BASES AND MATTRESS SUPPORTS

SIZE IN INCHES

**STORAGE BASE**ADJUSTABLE SLATTED BASE

ADJUSTABLE SLATTED BASE

OUTER SIZES/BASES AND MATTRESS SUPPORTS

SIZE IN INCHES

**STORAGE BASE**ADJUSTABLE SLATTED BASE

ADJUSTABLE SLATTED BASE