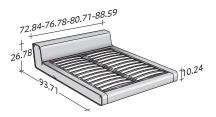

## OUTER SIZES/BASES AND MATTRESS SUPPORTS

SIZE IN INCHES

**STORAGE BASE**ADJUSTABLE SLATTED BASE

ADJUSTABLE SLATTED BASE

OUTER SIZES/BASES AND MATTRESS SUPPORTS

SIZE IN INCHES

**STORAGE BASE**ADJUSTABLE SLATTED BASE

ADJUSTABLE SLATTED BASE