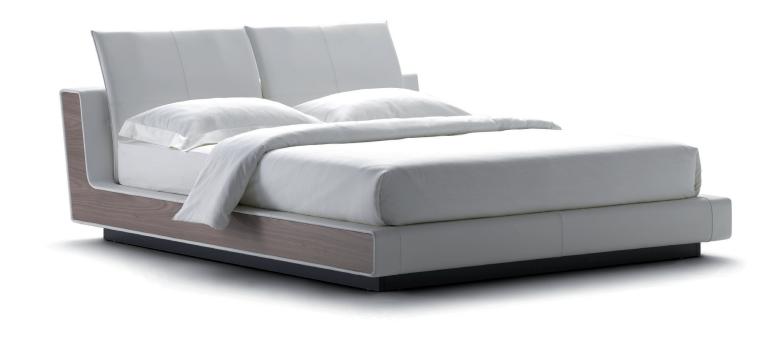

## SAMA design Cuno Frommherz 2012

Outstanding style features characterize this important double-size bed: its clean lines were inspired by the Seventies and declined in a contemporary modern style.

The two versions available are equally suggestive: the first has lateral edges in larch (polished or matt finish) or Canaletto walnut (polished traditional or natural finish); these rise up to form the headboard and surround the fabric, leather or Ecopelle covers; the second is completely covered (including the lateral edges) in removable fabric, leather or Ecopelle.

The headboard of both versions can be completed with two gently arched panels, separate at the centre; these are upholstered with completely removable fabric, leather or Ecopelle.

The bed has an adjustable slatted mattress support and can be supplied with a storage base too.