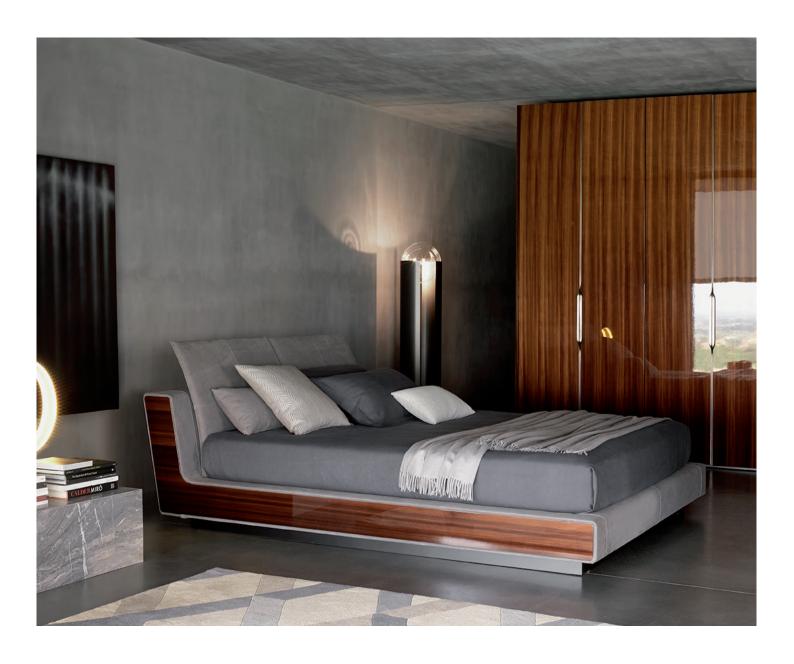

## SAMA design Cuno Frommherz 2012

Outstanding style features characterize this important double-size bed: its clean lines were inspired by the Seventies and declined in a contemporary modern style.

The two versions available are equally suggestive: the first has lateral edges in larch (polished or matt finish) or Canaletto walnut (polished traditional or natural finish); these rise up to form the headboard and surround the fabric, leather or Ecopelle covers; the second is completely covered (including the lateral edges) in removable fabric, leather or Ecopelle.

The headboard of both versions can be completed with two gently arched panels, separate at the centre; these are upholstered with completely removable fabric, leather or Ecopelle.

The bed has an adjustable slatted mattress support and can be supplied with a storage base too.