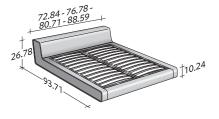

## OUTER SIZES/BASES AND MATTRESS SUPPORTS

SIZE IN INCHES

**STORAGE BASE**ADJUSTABLE SLATTED BASE

ADJUSTABLE SLATTED BASE

OUTER SIZES/BASES AND MATTRESS SUPPORTS

SIZE IN INCHES

**STORAGE BASE**ADJUSTABLE SLATTED BASE

ADJUSTABLE SLATTED BASE