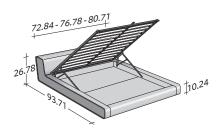

## OUTER SIZES/BASES AND MATTRESS SUPPORTS

SIZE IN INCHES

**STORAGE BASE**ADJUSTABLE SLATTED BASE

ADJUSTABLE SLATTED BASE

OUTER SIZES/BASES AND MATTRESS SUPPORTS

SIZE IN INCHES

**STORAGE BASE**ADJUSTABLE SLATTED BASE