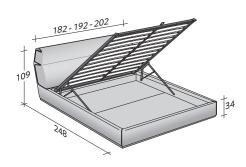

OUTER SIZES BASES AND MATTRESS SUPPORT

SIZE IN CM.

**STORAGE BASE**ADJUSTABLE SLATTED BASE

ADJUSTABLE SLATTED BASE ELECTRICALLY POWERED ADJUSTABLE SLATS