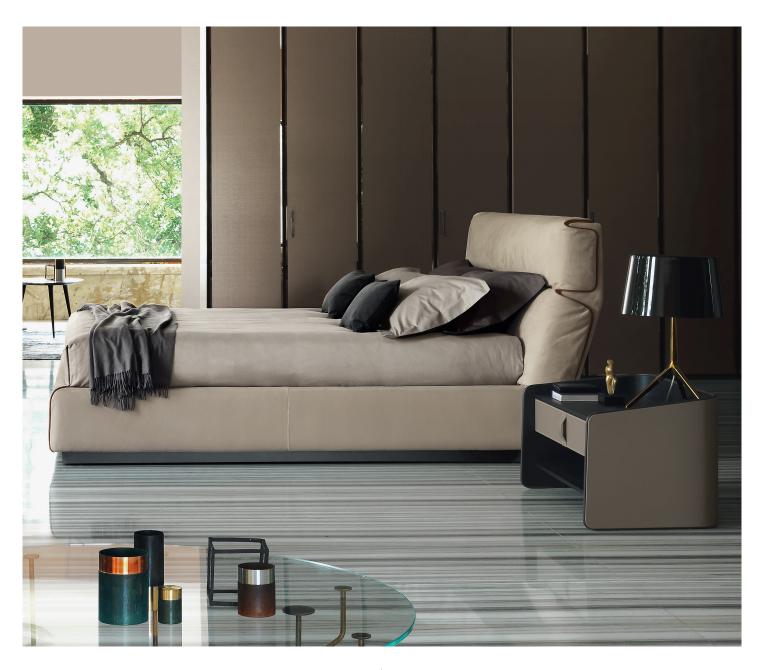

## **GENTLEMAN**

HIGH HEADBOARD design Carlo Colombo 2014 Gentleman: the name itself evokes luxury, taste, style and elegance. Available as a double bed with high or low headboard or as a single bed with high headboard.

The key feature of the bed is the elegant detachable second padded outer cover for the headboard.

Further element of embellishment is the piping on the two front corners of the base and along the perimeter of the second outer cover, in a 'tone-on-tone' or contrasting color.

The bed cover is removable, the second outer padded headboard cover is equipped with hooks and can be easily detached.

Both covers are available in fabric, leather or Ecopelle. Gentleman can be supplied in the following versions: storage base, slatted base with rigidity adjustment, base with electrical movements.