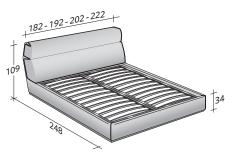

OUTER SIZES BASES AND MATTRESS SUPPORT

SIZE IN CM.

**STORAGE BASE**ADJUSTABLE SLATTED BASE

ADJUSTABLE SLATTED BASE ELECTRICALLY POWERED ADJUSTABLE SLATS