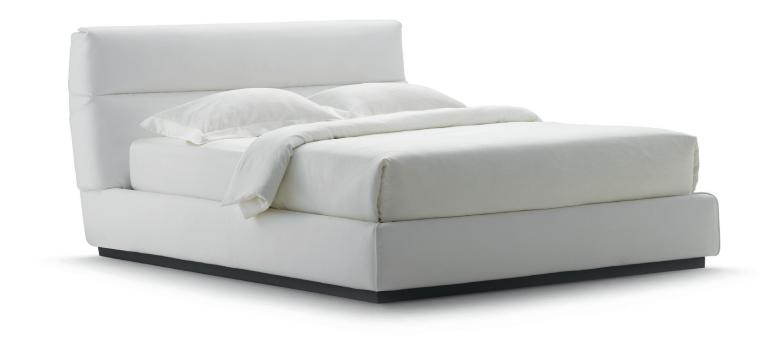

## **GENTLEMAN**

HIGH HEADBOARD design Carlo Colombo 2014 Gentleman: the name itself evokes luxury, taste, style and elegance. Available as a double bed with high or low headboard or as a single bed with high headboard.

The key feature of the bed is the elegant detachable second padded outer cover for the headboard.

Further element of embellishment is the piping on the two front corners of the base and along the perimeter of the second outer cover, in a 'tone-on-tone' or contrasting color.

The bed cover is removable, the second outer padded headboard cover is equipped with hooks and can be easily detached.

Both covers are available in fabric, leather or Ecopelle. Gentleman can be supplied in the following versions: storage base, slatted base with rigidity adjustment, base with electrical movements.