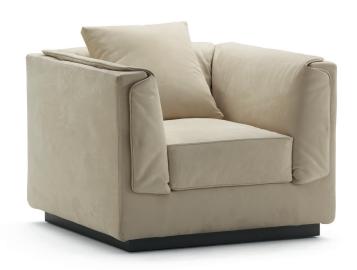

## **GENTLEMAN**

design Carlo Colombo 2014 The two- or three-seater sofa and the armchair, are embellished with a second outer padded cover. Further element of elegance is the piping on the seat cushions and along the perimeter of the second outer cover, in a "tone-on-tone" or contrasting color. The sofas and the armchair are available with a cover in fabric, leather or ecopelle.

Their elegant style is combined with excellent performance: the structure cover is removable, the outer padded cover is equipped with hooks and can be easily detached.

The seat cushions are available in two versions: one more rigid and one more soft. Further comfort through cushions with support padding and decorative cushions.