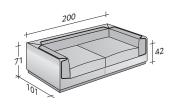

OUTER SIZES BASES AND MATTRESS SUPPORT

SIZE IN CM.

OUTER SIZES BASES AND MATTRESS SUPPORT

SIZE IN CM.

OUTER SIZES BASES AND MATTRESS SUPPORT

SIZE IN CM.