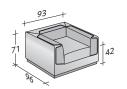

OUTER SIZES BASES AND MATTRESS SUPPORT

SIZE IN CM.

OUTER SIZES BASES AND MATTRESS SUPPORT

SIZE IN CM.

OUTER SIZES BASES AND MATTRESS SUPPORT

SIZE IN CM.