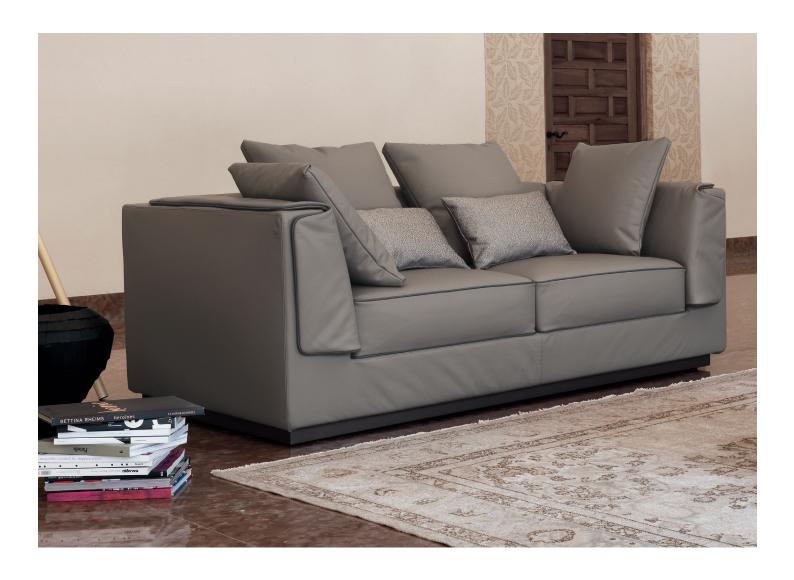

## **GENTLEMAN**

design Carlo Colombo 2014 The two- or three-seater sofa and the armchair, are embellished with a second outer padded cover. Further element of elegance is the piping on the seat cushions and along the perimeter of the second outer cover, in a "tone-on-tone" or contrasting color. The sofas and the armchair are available with a cover in fabric, leather or ecopelle.

Their elegant style is combined with excellent performance: the structure cover is removable, the outer padded cover is equipped with hooks and can be easily detached.

The seat cushions are available in two versions: one more rigid and one more soft. Further comfort through cushions with support padding and decorative cushions.