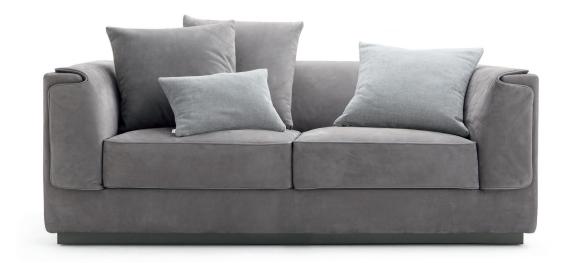

## **GENTLEMAN**

design Carlo Colombo 2014 The two- or three-seater sofa and the armchair, are embellished with a second outer padded cover. Further element of elegance is the piping on the seat cushions and along the perimeter of the second outer cover, in a "tone-on-tone" or contrasting color. The sofas and the armchair are available with a cover in fabric, leather or ecopelle.

Their elegant style is combined with excellent performance: the structure cover is removable, the outer padded cover is equipped with hooks and can be easily detached.

The seat cushions are available in two versions: one more rigid and one more soft. Further comfort through cushions with support padding and decorative cushions.