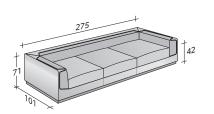

OUTER SIZES BASES AND MATTRESS SUPPORT

SIZE IN CM.

OUTER SIZES BASES AND MATTRESS SUPPORT

SIZE IN CM.

OUTER SIZES BASES AND MATTRESS SUPPORT

SIZE IN CM.