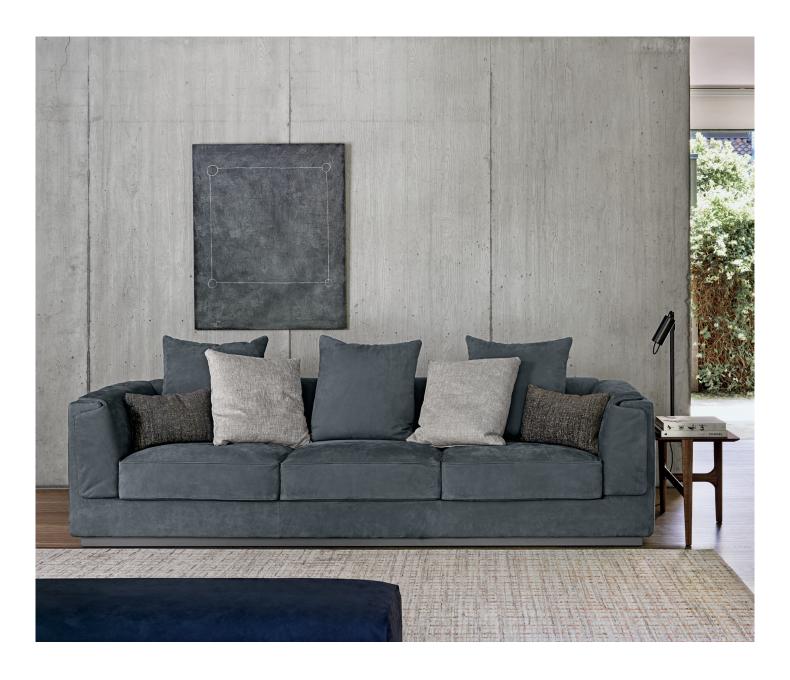

## **GENTLEMAN**

design Carlo Colombo 2014 The two- or three-seater sofa and the armchair, are embellished with a second outer padded cover. Further element of elegance is the piping on the seat cushions and along the perimeter of the second outer cover, in a "tone-on-tone" or contrasting color. The sofas and the armchair are available with a cover in fabric, leather or ecopelle.

Their elegant style is combined with excellent performance: the structure cover is removable, the outer padded cover is equipped with hooks and can be easily detached.

The seat cushions are available in two versions: one more rigid and one more soft. Further comfort through cushions with support padding and decorative cushions.