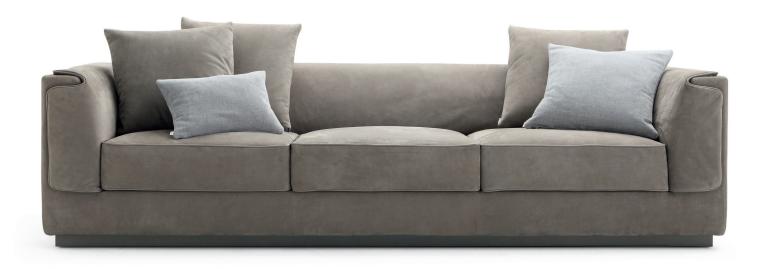

## **GENTLEMAN**

design Carlo Colombo 2014 The two- or three-seater sofa and the armchair, are embellished with a second outer padded cover. Further element of elegance is the piping on the seat cushions and along the perimeter of the second outer cover, in a "tone-on-tone" or contrasting color. The sofas and the armchair are available with a cover in fabric, leather or ecopelle.

Their elegant style is combined with excellent performance: the structure cover is removable, the outer padded cover is equipped with hooks and can be easily detached.

The seat cushions are available in two versions: one more rigid and one more soft. Further comfort through cushions with support padding and decorative cushions.