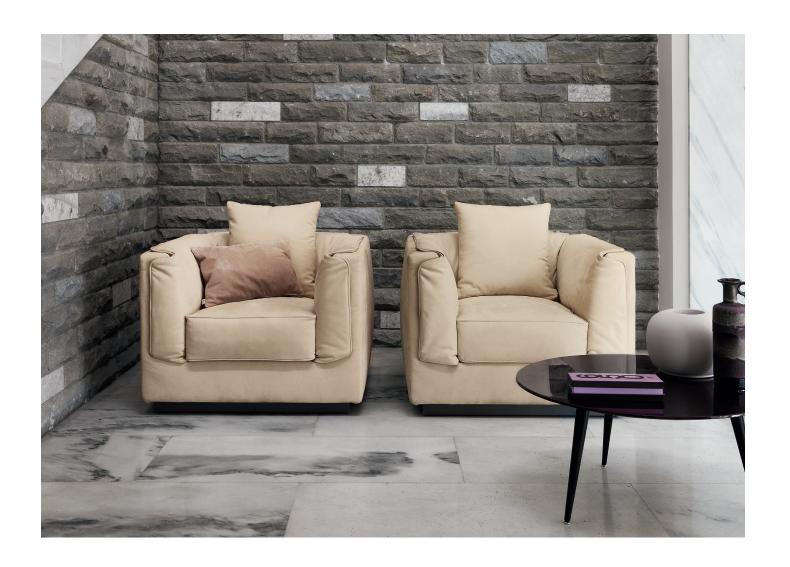

## **GENTLEMAN**

design Carlo Colombo 2014 The two- or three-seater sofa and the armchair, are embellished with a second outer padded cover. Further element of elegance is the piping on the seat cushions and along the perimeter of the second outer cover, in a "tone-on-tone" or contrasting color. The sofas and the armchair are available with a cover in fabric, leather or ecopelle.

Their elegant style is combined with excellent performance: the structure cover is removable, the outer padded cover is equipped with hooks and can be easily detached.

The seat cushions are available in two versions: one more rigid and one more soft. Further comfort through cushions with support padding and decorative cushions.