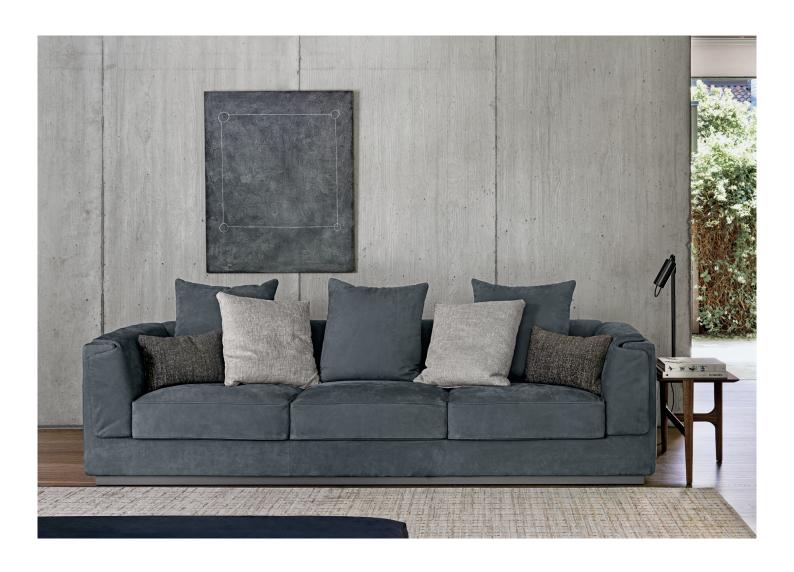

## **GENTLEMAN**

design Carlo Colombo 2014 The two- or three-seater sofa and the armchair, are embellished with a second outer padded cover. Further element of elegance is the piping on the seat cushions and along the perimeter of the second outer cover, in a "tone-on-tone" or contrasting color. The sofas and the armchair are available with a cover in fabric, leather or ecopelle.

Their elegant style is combined with excellent performance: the structure cover is removable, the outer padded cover is equipped with hooks and can be easily detached.

The seat cushions are available in two versions: one more rigid and one more soft. Further comfort through cushions with support padding and decorative cushions.