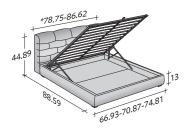

## OUTER SIZES/BASES AND MATTRESS SUPPORTS

SIZE IN INCHES

**STORAGE BASE**ADJUSTABLE SLATTED BASE

BASE H25
ADJUSTABLE SLATTED BASE
ELECTRICALLY POWERED ADJUSTABLE SLATS

BOX-SPRING BASE COMFORT