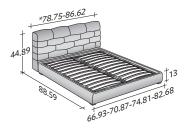

## OUTER SIZES/BASES AND MATTRESS SUPPORTS

SIZE IN INCHES

**STORAGE BASE**ADJUSTABLE SLATTED BASE

BASE H25
ADJUSTABLE SLATTED BASE
ELECTRICALLY POWERED ADJUSTABLE SLATS

BOX-SPRING BASE COMFORT