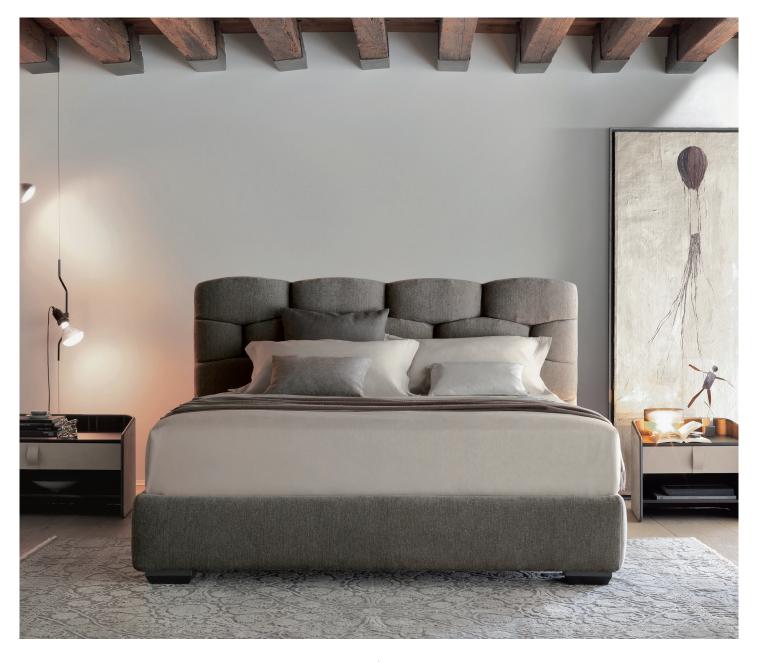

MAJAL design Carlo Colombo 2015 A beautiful double-size bed, the key features are the sumptuous fabrics, clearly visible in the geometric shapes of the headboard, that resembles a modern boiserie.

The headboard is available in two versions: aligned with the edge of the bed, or extended from the sides of the bed.

The bed Majal can be supplied in fabric or leather with removable cover. It is available with: box-spring base Comfort, storage base, fixed base or base with electric movement control.