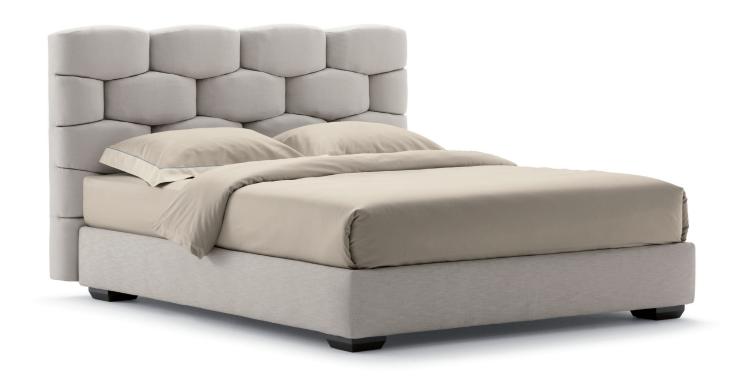

MAJAL design Carlo Colombo 2015 A beautiful double-size bed, the key features are the sumptuous fabrics, clearly visible in the geometric shapes of the headboard, that resembles a modern boiserie.

The headboard is available in two versions: aligned with the edge of the bed, or extended from the sides of the bed.

The bed Majal can be supplied in fabric or leather with removable cover. It is available with: box-spring base Comfort, storage base, fixed base or base with electric movement control.