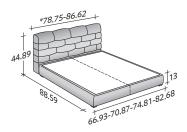

## OUTER SIZES/BASES AND MATTRESS SUPPORTS

SIZE IN INCHES

**STORAGE BASE**ADJUSTABLE SLATTED BASE

BASE H25
ADJUSTABLE SLATTED BASE
ELECTRICALLY POWERED ADJUSTABLE SLATS

BOX-SPRING BASE COMFORT