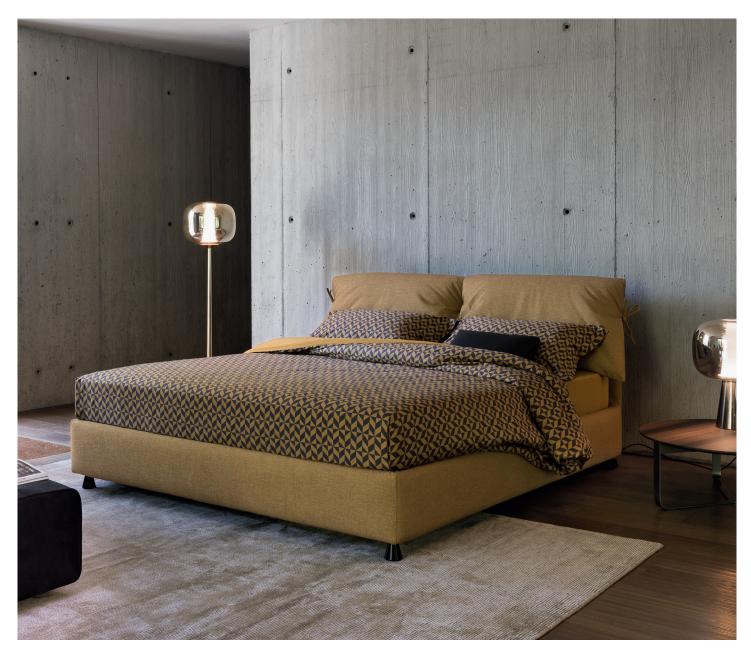

## NATHALIE DOUBLE design Vico Magistretti 1978

The parent of all textile beds, its bows are unmistakable. Headboard and base can be upholstered with fabric, leather or Ecopelle. The covers are completely removable thanks to the practical Velcro fasteners. The headboard is also available in an adjustable version, to provide a more comfortable support to the resting body. The cushion covers of the headboard allow the pillows to be stored and protected from dust. Available with rigid base, box-spring base Comfort, storage base, fixed base h 25 cm. or h 16 cm. and with electrical movements.