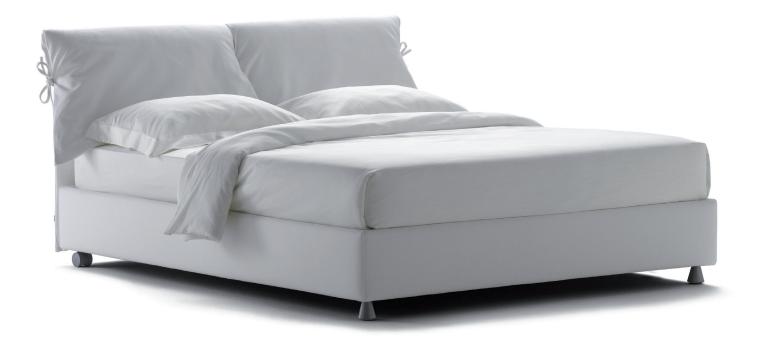

## NATHALIE DOUBLE design Vico Magistretti 1978

The parent of all textile beds, its bows are unmistakable. Headboard and base can be upholstered with fabric, leather or Ecopelle. The covers are completely removable thanks to the practical Velcro fasteners. The headboard is also available in an adjustable version, to provide a more comfortable support to the resting body. The cushion covers of the headboard allow the pillows to be stored and protected from dust. Available with rigid base, box-spring base Comfort, storage base, fixed base h 25 cm. or h 16 cm. and with electrical movements.