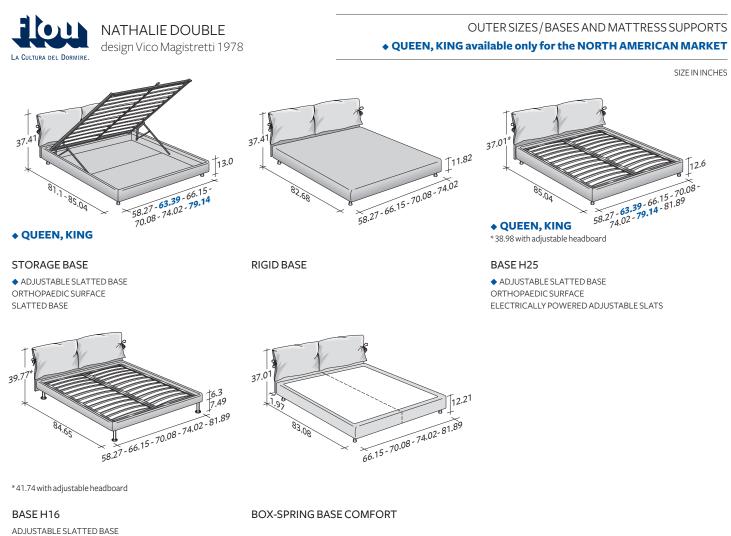

## NATHALIE DOUBLE design Vico Magistretti 1978

The parent of all textile beds, its bows are unmistakable. Headboard and base can be upholstered with fabric, leather or Ecopelle. The covers are completely removable thanks to the practical Velcro fasteners. The headboard is also available in an adjustable version, to provide a more comfortable support to the resting body. The cushion covers of the headboard allow the pillows to be stored and protected from dust. Available with rigid base, box-spring base Comfort, storage base, fixed base h 25 cm. or h 16 cm. and with electrical movements.

ADJUSTABLE SLATTED BASE ORTHOPAEDIC SURFACE ELECTRICALLY POWERED ADJUSTABLE SLATS