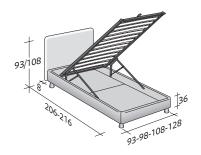

## STORAGE BASE

ADJUSTABLE SLATTED BASE ORTHOPAEDIC SURFACE SLATTED BASE

### STORAGE BASE SIDE OPENING

ADJUSTABLE SLATTED BASE ORTHOPAEDIC SURFACE

BOX-SPRING BASE COMFORT