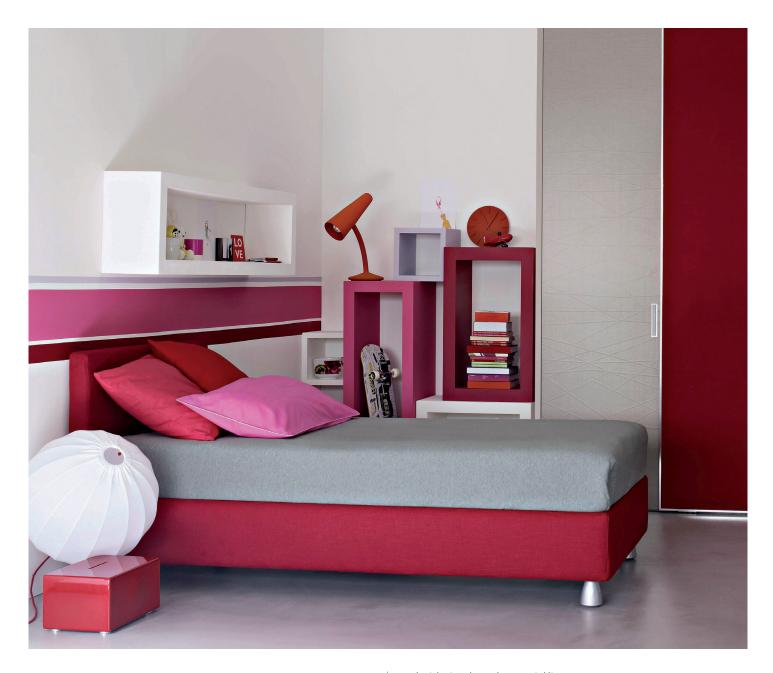

# NOTTURNO 2 SINGLE

design Centro Ricerche Flou 2008 Bed with simple and essential lines.

Available with box-spring base Comfort, storage base, fixed base h 25 cm. or h 16 cm. and with electrical movements.

Base and headboard, available in two heights, with removable fabric, leather or Ecopelle cover with Velcro fastenings.

OUTER SIZES BASES AND MATTRESS SUPPORTS

SIZE IN CM.