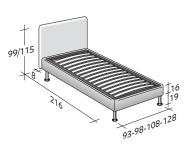

#### BASE H25

ADJUSTABLE SLATTED BASE ORTHOPAEDIC SURFACE ELECTRICALLY POWERED ADJUSTABLE SLATS

#### BASE H16

ADJUSTABLE SLATTED BASE ORTHOPAEDIC SURFACE ELECTRICALLY POWERED ADJUSTABLE SLATS