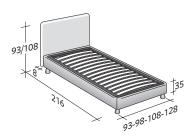

### STORAGE BASE SIDE OPENING

ADJUSTABLE SLATTED BASE ORTHOPAEDIC SURFACE

BOX-SPRING BASE COMFORT