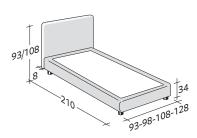

## STORAGE BASE

ADJUSTABLE SLATTED BASE ORTHOPAEDIC SURFACE SLATTED BASE

Base and headboard, available in two heights, with removable fabric, leather or Ecopelle cover with Velcro fastenings.

OUTER SIZES BASES AND MATTRESS SUPPORTS

SIZE IN CM.