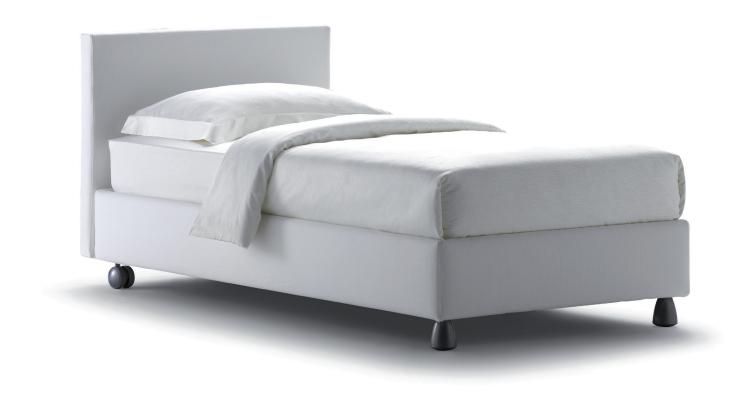

# NOTTURNO 2 SINGLE

design Centro Ricerche Flou 2008 Bed with simple and essential lines.

Available with box-spring base Comfort, storage base, fixed base h 25 cm. or h 16 cm. and with electrical movements.

Base and headboard, available in two heights, with removable fabric, leather or Ecopelle cover with Velcro fastenings.

OUTER SIZES BASES AND MATTRESS SUPPORTS

SIZE IN CM.