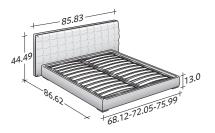

## OUTER SIZES/BASES AND MATTRESS SUPPORTS

SIZE IN INCHES

**STORAGE BASE**ADJUSTABLE SLATTED BASE

BASE H25

ADJUSTABLE SLATTED BASE
MANUAL/ELECTRIC-MOVEMENT SLATS
ELECTRICALLY POWERED ADJUSTABLE SLATS

BOX-SPRING BASE COMFORT