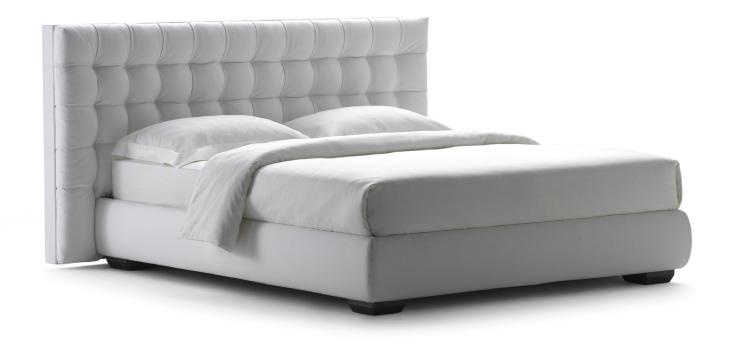

SANYA design Carlo Colombo 2012 This double-size bed captures the attention for the scenographic opulence of the headboard and its "pinned" quilting. Available in two heights, the headboard can be supplied with completely removable fabric or leather covers; while the leather covers of the wide edge are fix and cannot be removed. Sanya is available in the following versions: with box-spring base Comfort, with dismantable storage base with fixed slats with rigidity adjustment; with dismantable base H25 with fixed slats with rigidity adjustment, slats with electric movements or electric/manual combined.