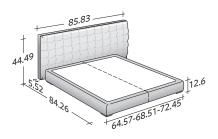

## OUTER SIZES/BASES AND MATTRESS SUPPORTS

SIZE IN INCHES

**STORAGE BASE**ADJUSTABLE SLATTED BASE

BASE H25

ADJUSTABLE SLATTED BASE
MANUAL/ELECTRIC-MOVEMENT SLATS
ELECTRICALLY POWERED ADJUSTABLE SLATS

BOX-SPRING BASE COMFORT