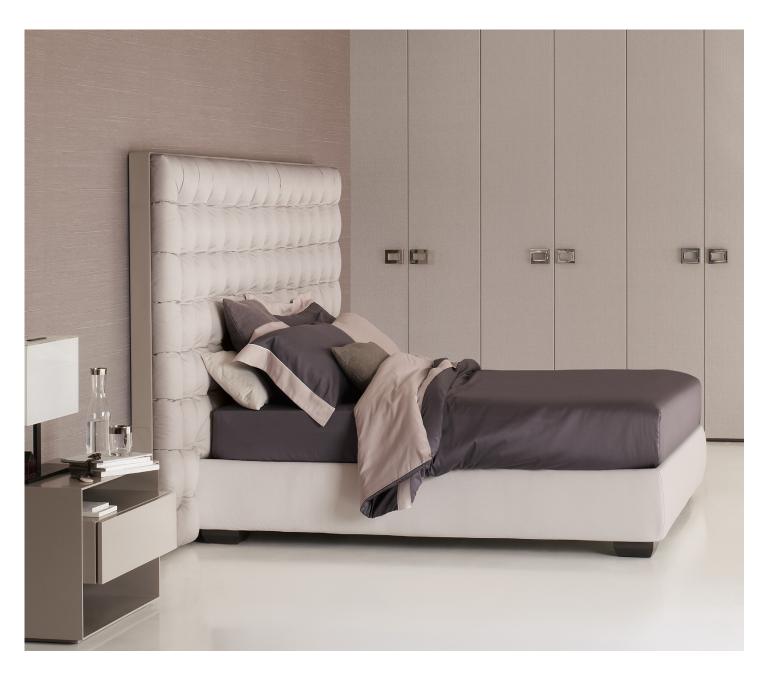

SANYA design Carlo Colombo 2012 This double-size bed captures the attention for the scenographic opulence of the headboard and its "pinned" quilting. Available in two heights, the headboard can be supplied with completely removable fabric or leather covers; while the leather covers of the wide edge are fix and cannot be removed. Sanya is available in the following versions: with box-spring base Comfort, with dismantable storage base with fixed slats with rigidity adjustment; with dismantable base H25 with fixed slats with rigidity adjustment, slats with electric movements or electric/manual combined.