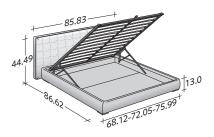

## OUTER SIZES/BASES AND MATTRESS SUPPORTS

SIZE IN INCHES

**STORAGE BASE**ADJUSTABLE SLATTED BASE

BASE H25

ADJUSTABLE SLATTED BASE
MANUAL/ELECTRIC-MOVEMENT SLATS
ELECTRICALLY POWERED ADJUSTABLE SLATS

BOX-SPRING BASE COMFORT