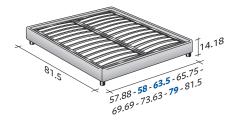

OUTER SIZES / BASES AND MATTRESS SUPPORTS

♦ FULL X-LONG, QUEEN, KING available only for the NORTH AMERICAN MARKET

SIZE IN INCHES

## STORAGE BASE

◆ ADJUSTABLE SLATTED BASE \* ORTHOPAEDIC SURFACE \*

BOX-SPRING BASE COMFORT

**♦ FULL X-LONG, QUEEN, KING** 

BASE H25
◆ ADJUSTABLE SLATTED BASE \*
ORTHOPAEDIC SURFACE \*
ELECTRICALLY POWERED ADJUSTABLE SLATS \*