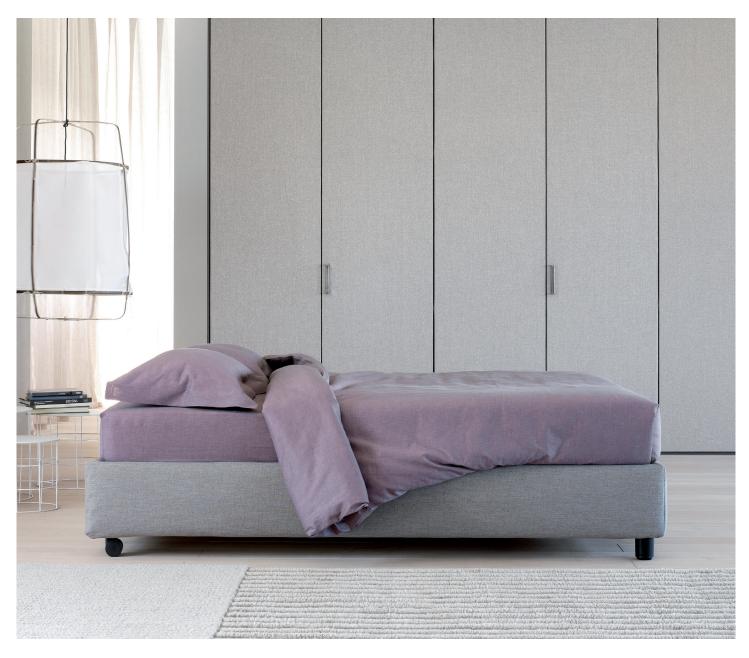

## SOMMIER DOUBLE design Centro Ricerche Flou

1982

Extremely functional bed of elegant linear design. Available with box -spring base Comfort, storage base, fixed base h 25 cm. or h 16 cm. and with electrical movements. Completely removable cover in fabric, leather or Ecopelle.