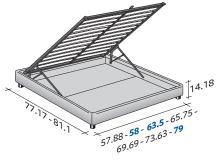

## STORAGE BASE

◆ ADJUSTABLE SLATTED BASE \* ORTHOPAEDIC SURFACE \*

BOX-SPRING BASE COMFORT

**♦ FULL X-LONG, QUEEN, KING** 

BASE H25
◆ ADJUSTABLE SLATTED BASE \*
ORTHOPAEDIC SURFACE \*
ELECTRICALLY POWERED ADJUSTABLE SLATS \*