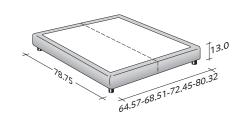

OUTER SIZES / BASES AND MATTRESS SUPPORTS

♦ FULL X-LONG, QUEEN, KING available only for the NORTH AMERICAN MARKET

SIZE IN INCHES

## ♦ FULL X-LONG, QUEEN, KING