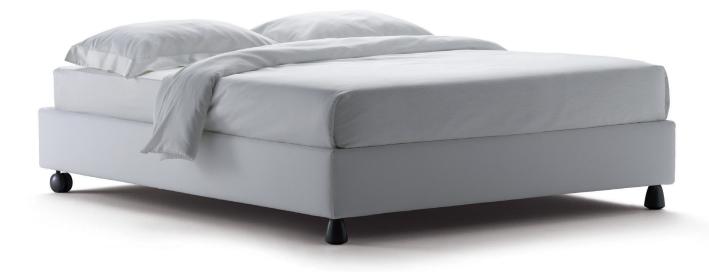

## SOMMIER DOUBLE design Centro Ricerche Flou

1982

Extremely functional bed of elegant linear design. Available with box -spring base Comfort, storage base, fixed base h 25 cm. or h 16 cm. and with electrical movements. Completely removable cover in fabric, leather or Ecopelle.