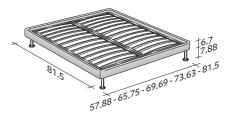

OUTER SIZES / BASES AND MATTRESS SUPPORTS

♦ FULL X-LONG, QUEEN, KING available only for the NORTH AMERICAN MARKET

SIZE IN INCHES

BASE H16 ADJUSTABLE SLATTED BASE ORTHOPAEDIC SURFACE ELECTRICALLY POWERED ADJUSTABLE SLATS