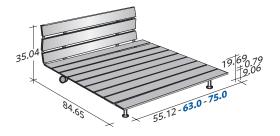

OUTER SIZES / BASES AND MATTRESS SUPPORTS

◆ FULL X-LONG, QUEEN, available only for the NORTH AMERICAN MARKET

SIZE IN INCHES

♦ FULL X-LONG, QUEEN

SLATTED BASE