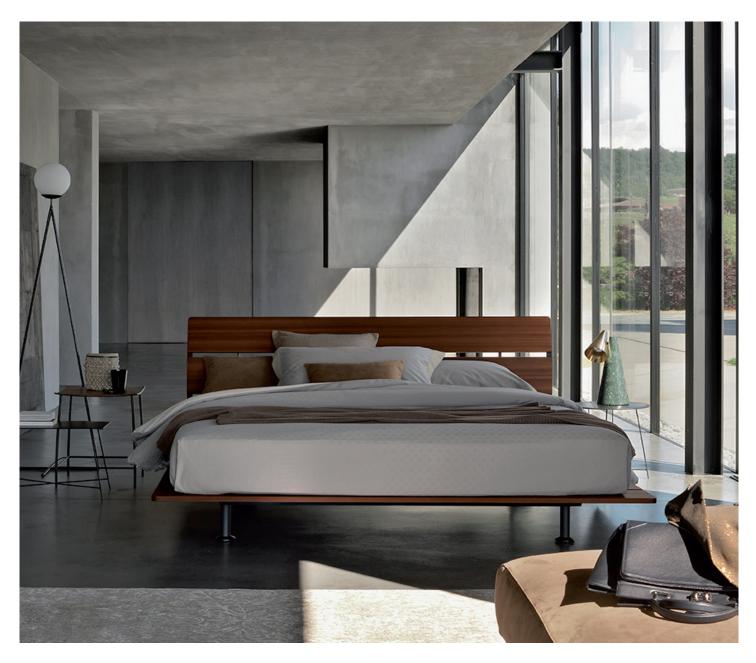

## TADAO DOUBLE design Vico Magistretti 1993

A bed of Eastern inspiration, elegant and clean-cut. The mattress support consists of strong slats that continue upwards to form the head-board.

Tadao is available in Larch (polished or matt finish), in Canaletto walnut (traditional or natural finish), in oak coffee and in the scratch-resistant surface finishes Style (colour sand), Epoque (colours white and grey) and River (colours dark nut and light grey).