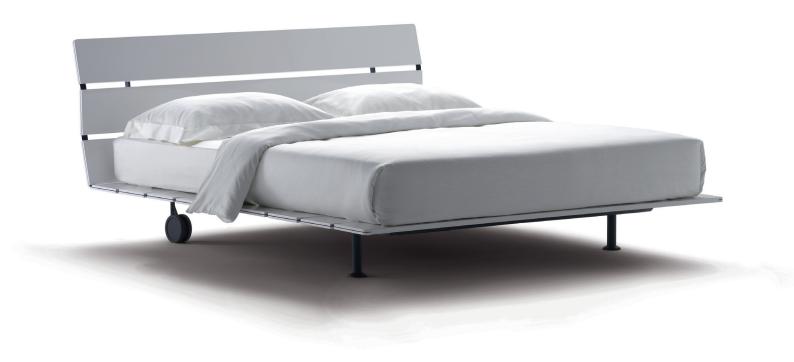

## TADAO DOUBLE design Vico Magistretti 1993

A bed of Eastern inspiration, elegant and clean-cut. The mattress support consists of strong slats that continue upwards to form the head-board.

Tadao is available in Larch (polished or matt finish), in Canaletto walnut (traditional or natural finish), in oak coffee and in the scratch-resistant surface finishes Style (colour sand), Epoque (colours white and grey) and River (colours dark nut and light grey).