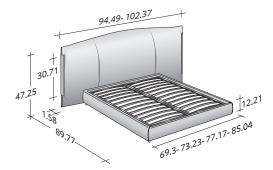

SIZE IN INCHES

**STORAGE BASE**ADJUSTABLE SLATTED BASE

BASE H25
ADJUSTABLE SLATTED BASE
ELECTRICALLY POWERED ADJUSTABLE SLATS