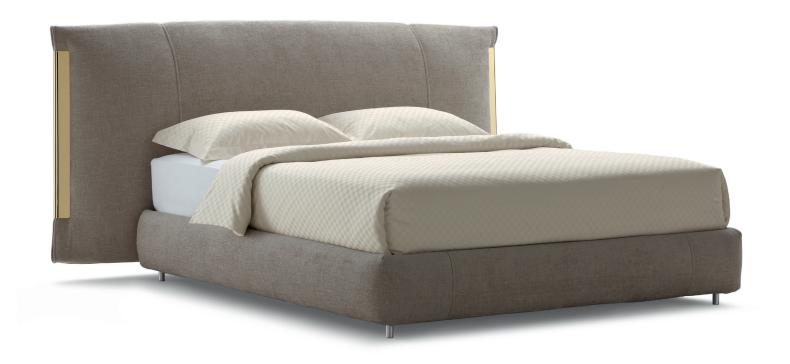

AMAL design Carlo Colombo 2017 An important double-size bed with class. The bed is embellished with elegant metallic trims. On the sides of the headboard, the trim "anchors" the covers, exalting the softness of the ensemble. The three finishes of the trim (polished gold, matt burnished, polished black nickel) have been devised to match the range of cover materials available.

Available with fixed base h 25 cm, storage base or base with electrical movements.

The covers of the base and the headboard are totally removable and available in fabric, leather and Ecopelle.

OUTER SIZES BASES AND MATTRESS SUPPORTS