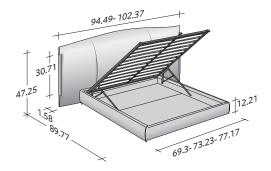

SIZE IN INCHES

**STORAGE BASE**ADJUSTABLE SLATTED BASE

BASE H25
ADJUSTABLE SLATTED BASE
ELECTRICALLY POWERED ADJUSTABLE SLATS