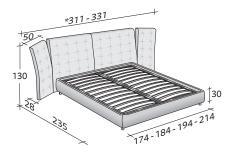

## BASE H25

ADJUSTABLE SLATTED BASE ORTHOPAEDIC SURFACE ELECTRICALLY POWERED ADJUSTABLE SLATS

BOX-SPRING BASE COMFORT

\* Headboard width:311 for mattresses 160/170/180331 for mattresses 200