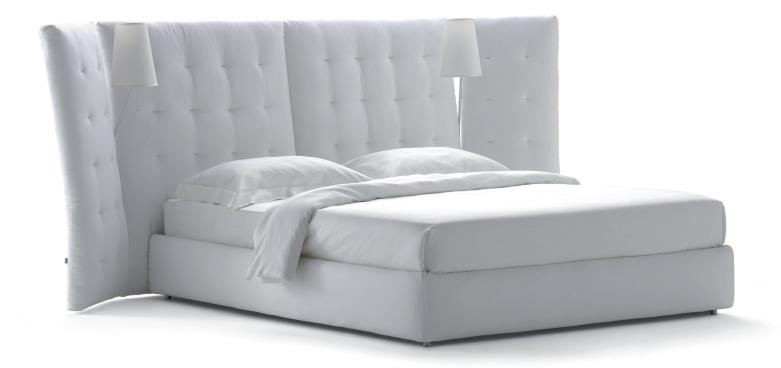

ANGLE design Rodolfo Dordoni 2008 Double-size bed with impressive lines, available in the versions with simple headboard or with side panels.

Padded and quilted headboard with completely removable covers in fabric or leather.

Available with box-spring base Comfort, fixed base h 25 cm, storage base or base with electrical movements.

Two lamps Angle with a polished chrome-plated, golden or bronze tubular structure can be installed in the intersection recess betwe en the headboard and the panels of Angle bed with side panels.