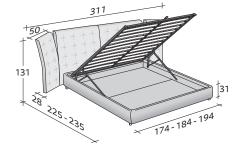

## OUTER SIZES BASES AND MATTRESS SUPPORTS

SIZE IN CM.

STORAGE BASE ADJUSTABLE SLATTED BASE ORTHOPAEDIC SURFACE