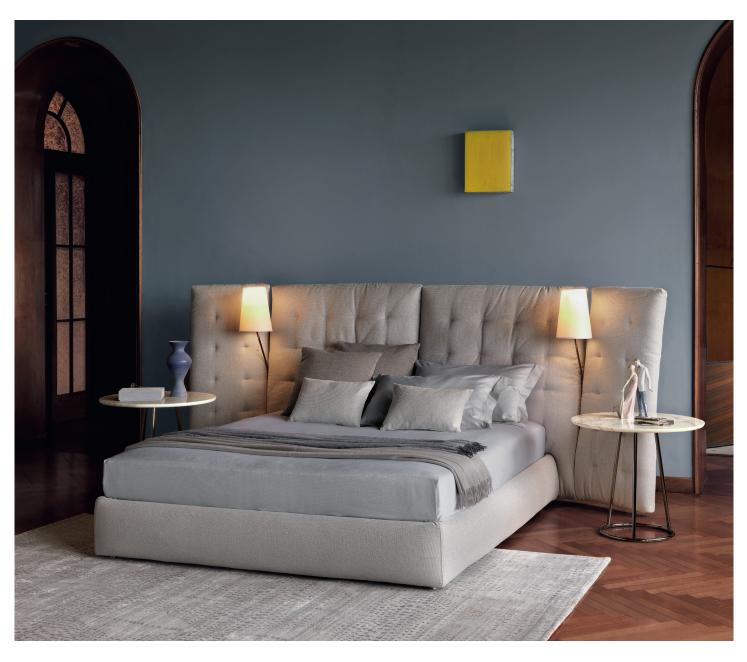

ANGLE design Rodolfo Dordoni 2008 Double-size bed with impressive lines, available in the versions with simple headboard or with side panels.

Padded and quilted headboard with completely removable covers in fabric or leather.

Available with box-spring base Comfort, fixed base h 25 cm, storage base or base with electrical movements.

Two lamps Angle with a polished chrome-plated, golden or bronze tubular structure can be installed in the intersection recess betwe en the headboard and the panels of Angle bed with side panels.