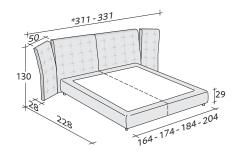

## OUTER SIZES BASES AND MATTRESS SUPPORTS

SIZE IN CM.

STORAGE BASE ADJUSTABLE SLATTED BASE ORTHOPAEDIC SURFACE

## BASE H25

ADJUSTABLE SLATTED BASE ORTHOPAEDIC SURFACE ELECTRICALLY POWERED ADJUSTABLE SLATS

BOX-SPRING BASE COMFORT

\* Headboard width:311 for mattresses 160/170/180331 for mattresses 200