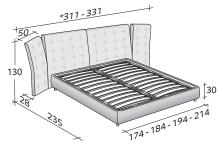

# OUTER SIZES / BASES AND MATTRESS SUPPORTS

## ♦ QUEEN, KING

#### BASE H25

◆ ADJUSTABLE SLATTED BASE ORTHOPAEDIC SURFACE ELECTRICALLY POWERED ADJUSTABLE SLATS

BOX-SPRING BASE COMFORT