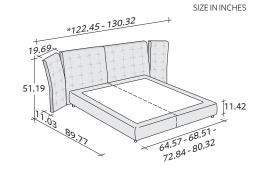

lines, available in the versions with simple headboard or with side panels.

Padded and quilted headboard with completely removable covers in fabric or leather.

Available with box-spring base Comfort, fixed base h 25 cm, storage base or base with electrical movements.

Two lamps Angle with a polished chrome-plated, golden or bronze tubular structure can be installed in the intersection recess betwe en the headboard and the panels of Angle bed with side panels.







# OUTER SIZES / BASES AND MATTRESS SUPPORTS

# $\blacklozenge$ QUEEN, KING available only for the NORTH AMERICAN MARKET



## ♦ QUEEN, KING

#### STORAGE BASE

◆ ADJUSTABLE SLATTED BASE ORTHOPAEDIC SURFACE



## ♦ QUEEN, KING

#### BASE H25

◆ ADJUSTABLE SLATTED BASE ORTHOPAEDIC SURFACE ELECTRICALLY POWERED ADJUSTABLE SLATS



BOX-SPRING BASE COMFORT