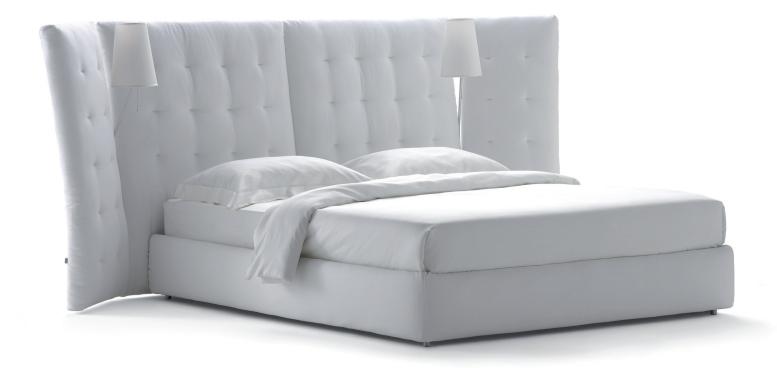

ANGLE design Rodolfo Dordoni 2008 Double-size bed with impressive lines, available in the versions with simple headboard or with side panels.

Padded and quilted headboard with completely removable covers in fabric or leather.

Available with box-spring base Comfort, fixed base h 25 cm, storage base or base with electrical movements.

Two lamps Angle with a polished chrome-plated, golden or bronze tubular structure can be installed in the intersection recess betwe en the headboard and the panels of Angle bed with side panels.