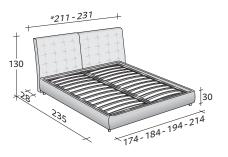

## OUTER SIZES BASES AND MATTRESS SUPPORTS

SIZE IN CM.

STORAGE BASE ADJUSTABLE SLATTED BASE ORTHOPAEDIC SURFACE

BASE H25 ADJUSTABLE SLATTED BASE ORTHOPAEDIC SURFACE ELECTRICALLY POWERED ADJUSTABLE SLATS

BOX-SPRING BASE COMFORT

\* Headboard width:
211 for mattresses 160/170/180
231 for mattresses 200