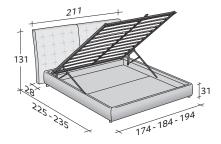

## OUTER SIZES BASES AND MATTRESS SUPPORTS

SIZE IN CM.

STORAGE BASE ADJUSTABLE SLATTED BASE ORTHOPAEDIC SURFACE

BASE H25 ADJUSTABLE SLATTED BASE ORTHOPAEDIC SURFACE ELECTRICALLY POWERED ADJUSTABLE SLATS

BOX-SPRING BASE COMFORT

\* Headboard width:
211 for mattresses 160/170/180
231 for mattresses 200