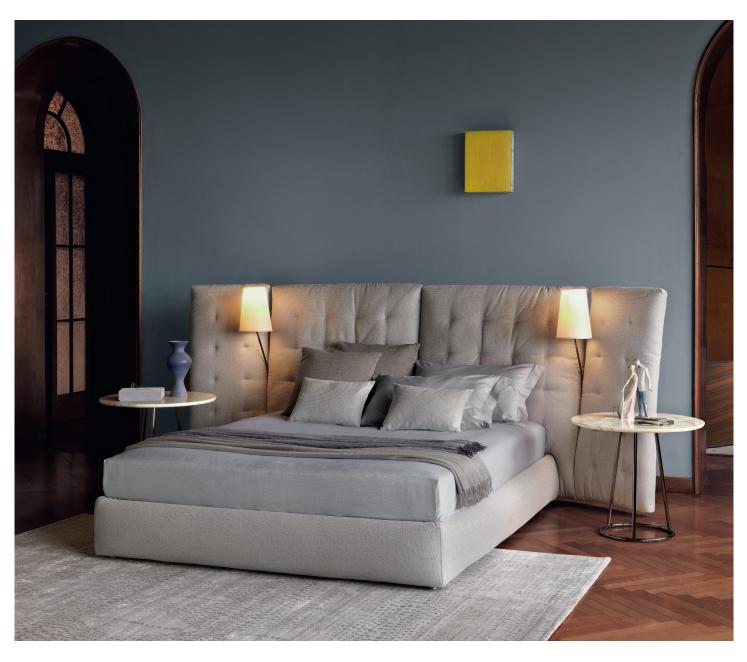

ANGLE design Rodolfo Dordoni 2008 Double-size bed with impressive lines, available in the versions with simple headboard or with side panels.

Padded and quilted headboard with completely removable covers in fabric or leather.

Available with box-spring base Comfort, fixed base h 25 cm, storage base or base with electrical movements.

Two lamps Angle with a polished chrome-plated, golden or bronze tubular structure can be installed in the intersection recess betwe en the headboard and the panels of Angle bed with side panels.

ANGLE QUILTED HEADBOARD design Rodolfo Dordoni 2008