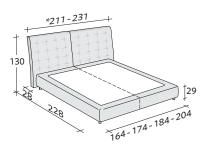

## OUTER SIZES BASES AND MATTRESS SUPPORTS

SIZE IN CM.

STORAGE BASE ADJUSTABLE SLATTED BASE ORTHOPAEDIC SURFACE

BASE H25 ADJUSTABLE SLATTED BASE ORTHOPAEDIC SURFACE ELECTRICALLY POWERED ADJUSTABLE SLATS

BOX-SPRING BASE COMFORT

\* Headboard width:
211 for mattresses 160/170/180
231 for mattresses 200