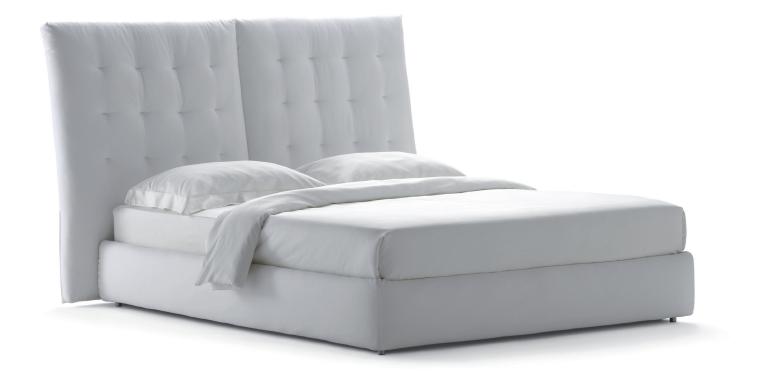

ANGLE design Rodolfo Dordoni 2008 Double-size bed with impressive lines, available in the versions with simple headboard or with side panels.

Padded and quilted headboard with completely removable covers in fabric or leather.

ANGLE QUILTED HEADBOARD design Rodolfo Dordoni 2008