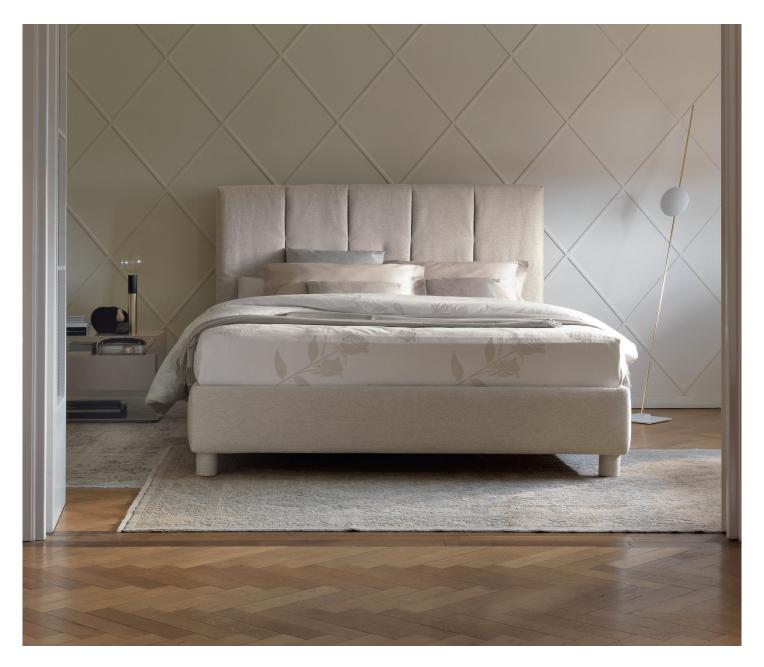

# ARGAN SINGLE design Centro Ricerche Flou 2011

Bed in a contemporary style. It has a high headboard with a padded upholstery, embellished by decorative folds. Available with box-spring base Comfort, fixed base h 25 cm., storage base or base with electrical movements. The covers are completely removable and supplied in fabric, leather and Ecopelle.

The four cylindrical feet can be in aluminium color or covered in fabric, leather or Ecopelle.

OUTER SIZES / BASES AND MATTRESS SUPPORTS

♦ TWIN X-LONG available only for the NORTH AMERICAN MARKET

SIZE IN INCHES