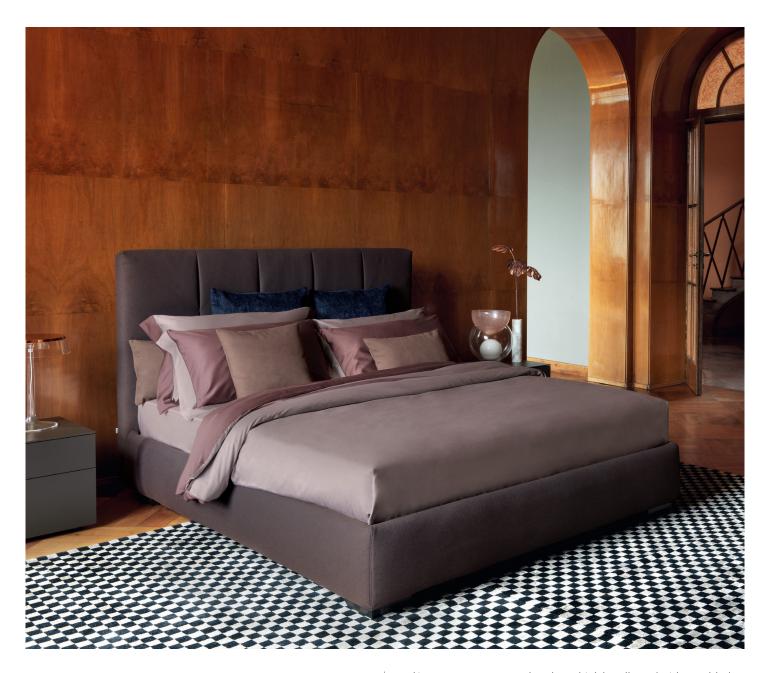

# ARGAN SINGLE design Centro Ricerche Flou 2011

Bed in a contemporary style. It has a high headboard with a padded upholstery, embellished by decorative folds. Available with box-spring base Comfort, fixed base h 25 cm., storage base or base with electrical movements. The covers are completely removable and supplied in fabric, leather and Ecopelle.

# ARGAN2

design Centro Ricerche Flou 2017 Bed in a contemporary style. It has a high headboard with a padded upholstery, embellished by decorative folds.

Available with box-spring base Comfort, fixed base h 25 cm., storage base or base with electrical movements.