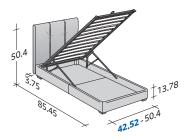

NCHES



### **◆ TWIN X-LONG**

### STORAGE BASE

◆ ADJUSTABLE SLATTED BASE ORTHOPAEDIC SURFACE



### STORAGE BASE SIDE OPENING

ADJUSTABLE SLATTED BASE ORTHOPAEDIC SURFACE



# **◆ TWIN X-LONG**

### BASE H25

◆ ADJUSTABLE SLATTED BASE ORTHOPAEDIC SURFACE ELECTRICALLY POWERED ADJUSTABLE SLATS



BOX-SPRING BASE COMFORT



# ARGAN2

design Centro Ricerche Flou 2017 Bed in a contemporary style. It has a high headboard with a padded upholstery, embellished by decorative folds.

Available with box-spring base Comfort, fixed base h 25 cm., storage base or base with electrical movements.

The covers are completely removable and supplied in fabric, leather and Ecopelle.







OUTER SIZES / BASES AND MATTRESS SUPPORTS

♦ TWIN X-LONG available only for the NORTH AMERICAN MARKET

SIZE IN INCHES



### **◆ TWIN X-LONG**

### STORAGE BASE

◆ ADJUSTABLE SLATTED BASE ORTHOPAEDIC SURFACE



### STORAGE BASE SIDE OPENING

ADJUSTABLE SLATTED BASE ORTHOPAEDIC SURFACE



# **◆ TWIN X-LONG**

### BASE H25

◆ ADJUSTABLE SLATTED BASE ORTHOPAEDIC SURFACE ELECTRICALLY POWERED ADJUSTABLE SLATS



BOX-SPRING BASE COMFORT