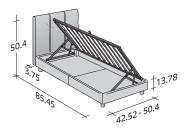

### STORAGE BASE

◆ ADJUSTABLE SLATTED BASE ORTHOPAEDIC SURFACE

### STORAGE BASE SIDE OPENING

ADJUSTABLE SLATTED BASE ORTHOPAEDIC SURFACE

### BASE H25

◆ ADJUSTABLE SLATTED BASE ORTHOPAEDIC SURFACE ELECTRICALLY POWERED ADJUSTABLE SLATS

BOX-SPRING BASE COMFORT