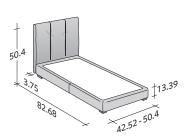

### BASE H25

◆ ADJUSTABLE SLATTED BASE ORTHOPAEDIC SURFACE ELECTRICALLY POWERED ADJUSTABLE SLATS

BOX-SPRING BASE COMFORT