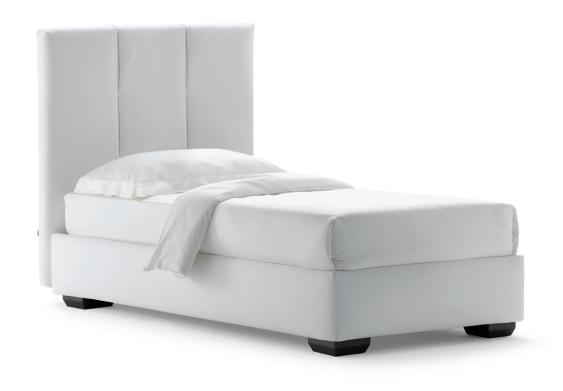

# ARGAN SINGLE design Centro Ricerche Flou 2011

Bed in a contemporary style. It has a high headboard with a padded upholstery, embellished by decorative folds. Available with box-spring base Comfort, fixed base h 25 cm., storage base or base with electrical movements. The covers are completely removable and supplied in fabric, leather and Ecopelle.

# ARGAN2

design Centro Ricerche Flou 2017 Bed in a contemporary style. It has a high headboard with a padded upholstery, embellished by decorative folds.

Available with box-spring base Comfort, fixed base h 25 cm., storage base or base with electrical movements.