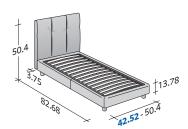

The four cylindrical feet can be in aluminium color or covered in fabric, leather or Ecopelle.

OUTER SIZES / BASES AND MATTRESS SUPPORTS

♦ TWIN X-LONG available only for the NORTH AMERICAN MARKET

SIZE IN INCHES

### **◆ TWIN X-LONG**

### STORAGE BASE

◆ ADJUSTABLE SLATTED BASE ORTHOPAEDIC SURFACE

### STORAGE BASE SIDE OPENING

ADJUSTABLE SLATTED BASE ORTHOPAEDIC SURFACE

# **◆ TWIN X-LONG**

### BASE H25

◆ ADJUSTABLE SLATTED BASE ORTHOPAEDIC SURFACE ELECTRICALLY POWERED ADJUSTABLE SLATS

BOX-SPRING BASE COMFORT