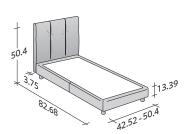

### **◆ TWIN X-LONG**

### STORAGE BASE

◆ ADJUSTABLE SLATTED BASE ORTHOPAEDIC SURFACE

### STORAGE BASE SIDE OPENING

ADJUSTABLE SLATTED BASE ORTHOPAEDIC SURFACE

# **◆ TWIN X-LONG**

### BASE H25

◆ ADJUSTABLE SLATTED BASE ORTHOPAEDIC SURFACE ELECTRICALLY POWERED ADJUSTABLE SLATS

BOX-SPRING BASE COMFORT