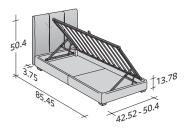

RFACE



### STORAGE BASE SIDE OPENING

ADJUSTABLE SLATTED BASE ORTHOPAEDIC SURFACE



# **◆ TWIN X-LONG**

### BASE H25

◆ ADJUSTABLE SLATTED BASE ORTHOPAEDIC SURFACE ELECTRICALLY POWERED ADJUSTABLE SLATS



BOX-SPRING BASE COMFORT



# ARGAN2

design Centro Ricerche Flou 2017 Bed in a contemporary style. It has a high headboard with a padded upholstery, embellished by decorative folds.

Available with box-spring base Comfort, fixed base h 25 cm., storage base or base with electrical movements.

The covers are completely removable and supplied in fabric, leather and Ecopelle.







OUTER SIZES / BASES AND MATTRESS SUPPORTS

♦ TWIN X-LONG available only for the NORTH AMERICAN MARKET

SIZE IN INCHES



### **◆ TWIN X-LONG**

### STORAGE BASE

◆ ADJUSTABLE SLATTED BASE ORTHOPAEDIC SURFACE



### STORAGE BASE SIDE OPENING

ADJUSTABLE SLATTED BASE ORTHOPAEDIC SURFACE



# **◆ TWIN X-LONG**

### BASE H25

◆ ADJUSTABLE SLATTED BASE ORTHOPAEDIC SURFACE ELECTRICALLY POWERED ADJUSTABLE SLATS



BOX-SPRING BASE COMFORT