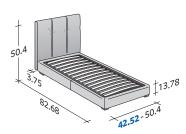

### BASE H25

◆ ADJUSTABLE SLATTED BASE ORTHOPAEDIC SURFACE ELECTRICALLY POWERED ADJUSTABLE SLATS

BOX-SPRING BASE COMFORT