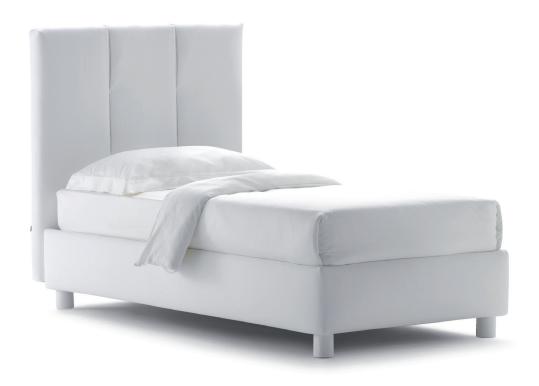

# ARGAN2

design Centro Ricerche Flou 2017 Bed in a contemporary style. It has a high headboard with a padded upholstery, embellished by decorative folds.

Available with box-spring base Comfort, fixed base h 25 cm., storage base or base with electrical movements.

The covers are completely removable and supplied in fabric, leather and Ecopelle.

OUTER SIZES / BASES AND MATTRESS SUPPORTS

♦ TWIN X-LONG available only for the NORTH AMERICAN MARKET

SIZE IN INCHES