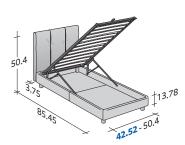

### STORAGE BASE

◆ ADJUSTABLE SLATTED BASE ORTHOPAEDIC SURFACE

### STORAGE BASE SIDE OPENING

ADJUSTABLE SLATTED BASE ORTHOPAEDIC SURFACE

### BASE H25

◆ ADJUSTABLE SLATTED BASE ORTHOPAEDIC SURFACE ELECTRICALLY POWERED ADJUSTABLE SLATS

BOX-SPRING BASE COMFORT