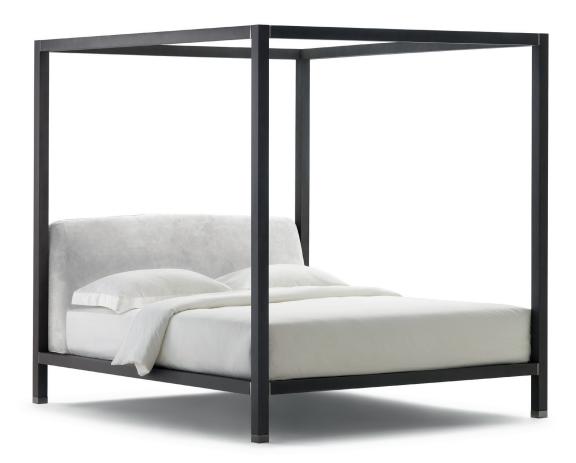

ARI design Emanuela Garbin - Mario Dell'Orto 2014

The canopy bed always inspires romance; however, the clean lines of bed Ari exude its clearly contemporary core.

The structure in toulipier heartwood is embellished with the elegance and luminosity of the galuchat effect, available in the glossy and matt version in the colors Deserto and Laguna.

The feet and the details of the joints are black chrome.

The padded head-board is topped with a completely removable covers in fabric, ecopelle or leather. This bed has an adjustable slat mattress support, and is available only in the double-size version.