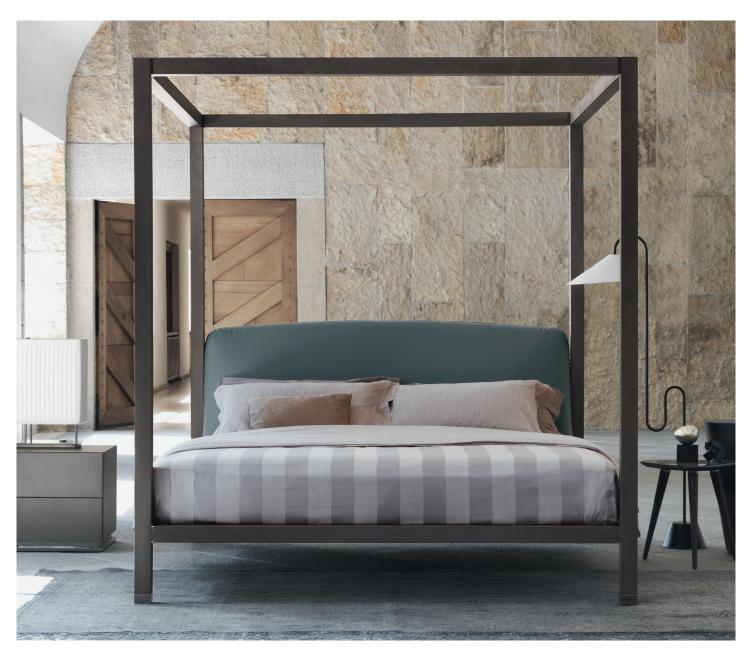

ARI design Emanuela Garbin - Mario Dell'Orto 2014

The canopy bed always inspires romance; however, the clean lines of bed Ari exude its clearly contemporary core.

The structure in toulipier heartwood is embellished with the elegance and luminosity of the galuchat effect, available in the glossy and matt version in the colors Deserto and Laguna.

The feet and the details of the joints are black chrome.

The padded head-board is topped with a completely removable covers in fabric, ecopelle or leather. This bed has an adjustable slat mattress support, and is available only in the double-size version.