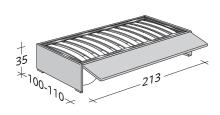

## 207 6 86 35 100.110 213

BISS 1ST BED ADJUSTABLE SLATTED BASE VERSION A: HIGH HEADBOARD

BISS 1ST BED ADJUSTABLE SLATTED BASE VERSION **B**: HIGH HEADBOARD - HIGH FOOTBOARD

OUTER SIZES BASES AND MATTRESS SUPPORT

BISS 1ST BED ADJUSTABLE SLATTED BASE VERSION **C**: HIGH HEADBOARD - LOW FOOTBOARD

BISS 1ST BED ADJUSTABLE SLATTED BASE VERSION D: LOW HEADBOARD

BISS 1ST BED ADJUSTABLE SLATTED BASE VERSION **E**: LOW HEADBOARD - LOW FOOTBOARD

BISS 1ST BED ADJUSTABLE SLATTED BASE VERSION F: NO HEADBOARD - NO FOOTBOARD