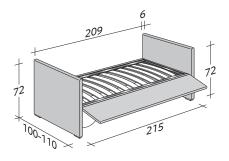

## 207 6 86 35 100.110 213

BISS 1ST BED ADJUSTABLE SLATTED BASE VERSION A: HIGH HEADBOARD

BISS 1ST BED ADJUSTABLE SLATTED BASE VERSION **B**: HIGH HEADBOARD - HIGH FOOTBOARD

OUTER SIZES BASES AND MATTRESS SUPPORT

BISS 1ST BED ADJUSTABLE SLATTED BASE VERSION **C**: HIGH HEADBOARD - LOW FOOTBOARD

BISS 1ST BED ADJUSTABLE SLATTED BASE VERSION D: LOW HEADBOARD

BISS 1ST BED ADJUSTABLE SLATTED BASE VERSION **E**: LOW HEADBOARD - LOW FOOTBOARD

BISS 1ST BED ADJUSTABLE SLATTED BASE VERSION F: NO HEADBOARD - NO FOOTBOARD