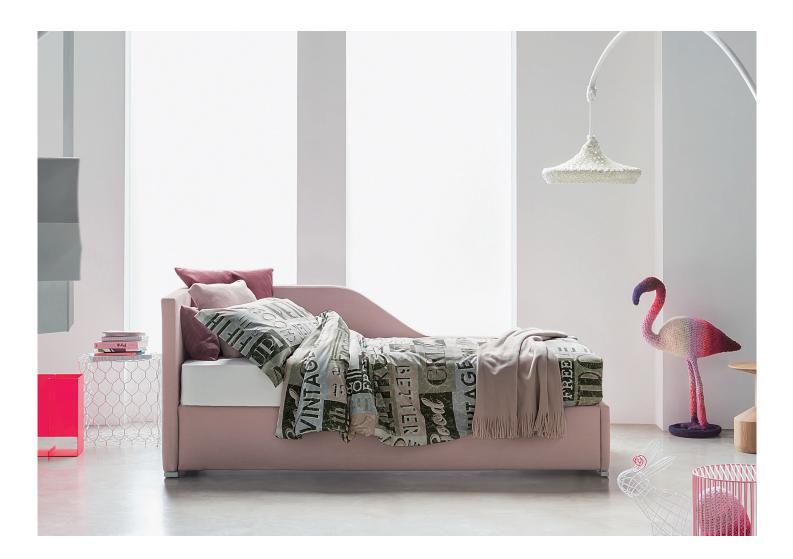

design Pinuccio Borgonovo 2011/2014 Biss is a versatile single bed available in two versions: base with storage (opening on the right or on the left) and base with one side which can be opened and used to contain the second bed (without headboard).

Biss is available in six versions: **A** with high headboard, **B** with high headboard and high footboard, **C** with high headboard and low footboard, **D** with low headboard, **E** with low headboard and low footboard, **F** without headboard and without footboard. Backrests are also available: high, low or shaped (right or left).