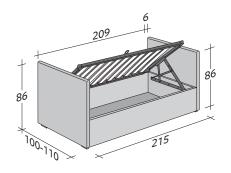

## OUTER SIZES BASES AND MATTRESS SUPPORT

SIZE IN CM.

STORAGE BASE SIDE OPENING ADJUSTABLE SLATTED BASE VERSION **A**: HIGH HEADBOARD

STORAGE BASE SIDE OPENING ADJUSTABLE SLATTED BASE VERSION **B**: HIGH HEADBOARD - HIGH FOOTBOARD

## 207 6 86 35 100.110 213

BISS 1ST BED ADJUSTABLE SLATTED BASE VERSION A: HIGH HEADBOARD

BISS 1ST BED ADJUSTABLE SLATTED BASE VERSION **B**: HIGH HEADBOARD - HIGH FOOTBOARD

OUTER SIZES BASES AND MATTRESS SUPPORT