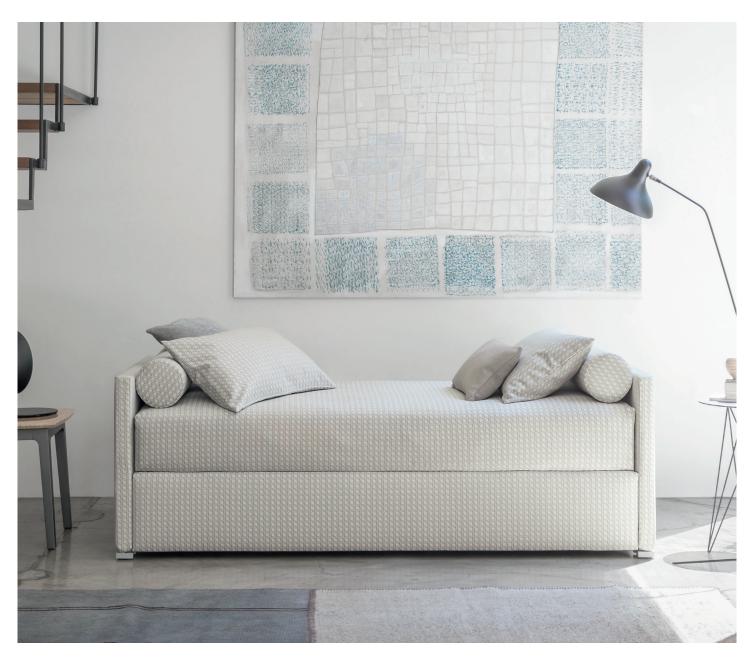

design Pinuccio Borgonovo 2011/2014 Biss is a versatile single bed available in two versions: base with storage (opening on the right or on the left) and base with one side which can be opened and used to contain the second bed (without headboard).

This second bed has wheels and can be either raised thanks to a gas-piston mechanism or remain at floor level (version without mechanism). The mattress support has slats with rigidity adjustment. All the covers in fabric, Ecopelle or leather are removable thanks to velcro fastening.

Biss is available in six versions: **A** with high headboard, **B** with high headboard and high footboard, **C** with high headboard and low footboard, **D** with low headboard, **E** with low headboard and low footboard, **F** without headboard and without footboard. Backrests are also available: high, low or shaped (right or left).