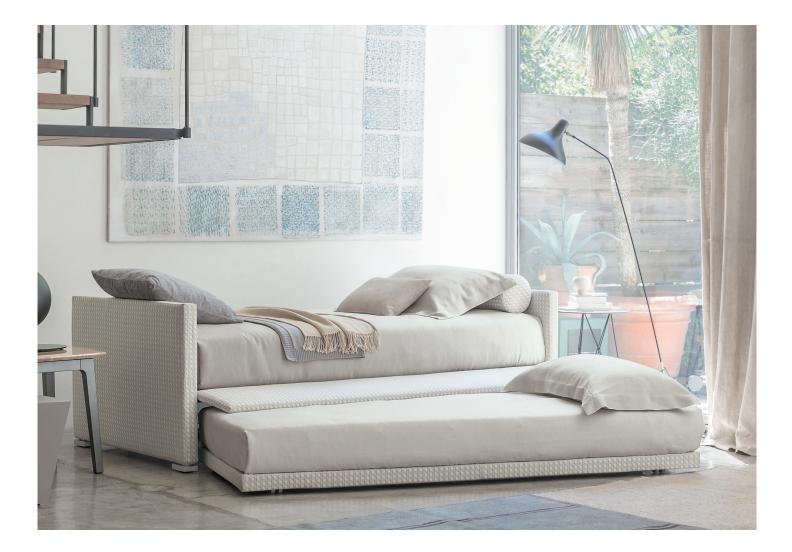

design Pinuccio Borgonovo 2011/2014 Biss is a versatile single bed available in two versions: base with storage (opening on the right or on the left) and base with one side which can be opened and used to contain the second bed (without headboard).

This second bed has wheels and can be either raised thanks to a gas-piston mechanism or remain at floor level (version without mechanism). The mattress support has slats with rigidity adjustment. All the covers in fabric, Ecopelle or leather are removable thanks to velcro fastening.