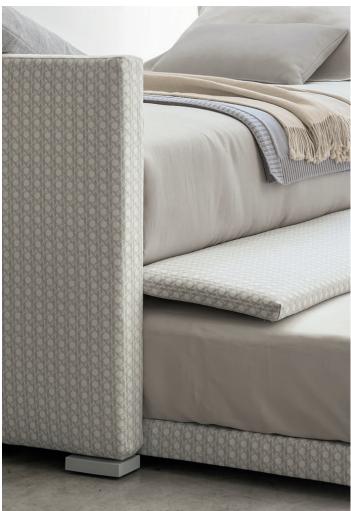

design Pinuccio Borgonovo 2011/2014 Biss is a versatile single bed available in two versions: base with storage (opening on the right or on the left) and base with one side which can be opened and used to contain the second bed (without headboard).

This second bed has wheels and can be either raised thanks to a gas-piston mechanism or remain at floor level (version without mechanism). The mattress support has slats with rigidity adjustment. All the covers in fabric, Ecopelle or leather are removable thanks to velcro fastening.

Biss is available in six versions: **A** with high headboard, **B** with high headboard and high footboard, **C** with high headboard and low footboard, **D** with low headboard, **E** with low headboard and low footboard, **F** without headboard and without footboard. Backrests are also available: high, low or shaped (right or left).