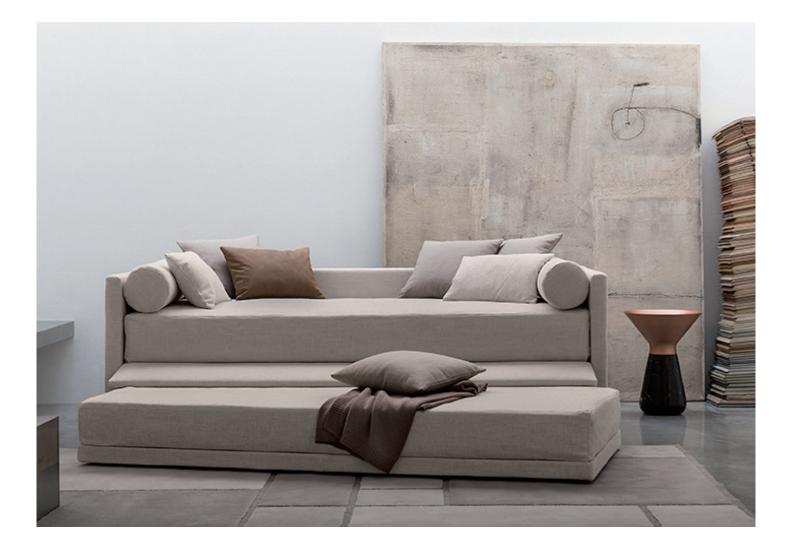

design Pinuccio Borgonovo 2011/2014 Biss is a versatile single bed available in two versions: base with storage (opening on the right or on the left) and base with one side which can be opened and used to contain the second bed (without headboard).

This second bed has wheels and can be either raised thanks to a gas-piston mechanism or remain at floor level (version without mechanism). The mattress support has slats with rigidity adjustment. All the covers in fabric, Ecopelle or leather are removable thanks to velcro fastening.

Biss is available in six versions: **A** with high headboard, **B** with high headboard and high footboard, **C** with high headboard and low footboard, **D** with low headboard, **E** with low headboard and low footboard, **F** without headboard and without footboard. Backrests are also available: high, low or shaped (right or left).