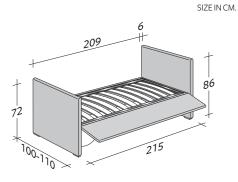

## OUTER SIZES BASES AND MATTRESS SUPPORT

SIZE IN CM.

STORAGE BASE SIDE OPENING ADJUSTABLE SLATTED BASE VERSION **A**: HIGH HEADBOARD

STORAGE BASE SIDE OPENING ADJUSTABLE SLATTED BASE VERSION **B**: HIGH HEADBOARD - HIGH FOOTBOARD

STORAGE BASE SIDE OPENING ADJUSTABLE SLATTED BASE VERSION C: HIGH HEADBOARD - LOW FOOTBOARD

STORAGE BASE SIDE OPENING ADJUSTABLE SLATTED BASE VERSION D: LOW HEADBOARD

STORAGE BASE SIDE OPENING ADJUSTABLE SLATTED BASE VERSION **E**: LOW HEADBOARD - LOW FOOTBOARD

STORAGE BASE SIDE OPENING ADJUSTABLE SLATTED BASE VERSION F: NO HEADBOARD - NO FOOTBOARD

States and states and