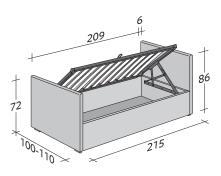

## OUTER SIZES BASES AND MATTRESS SUPPORT

SIZE IN CM.

STORAGE BASE SIDE OPENING ADJUSTABLE SLATTED BASE VERSION **A**: HIGH HEADBOARD

STORAGE BASE SIDE OPENING ADJUSTABLE SLATTED BASE VERSION **B**: HIGH HEADBOARD - HIGH FOOTBOARD

STORAGE BASE SIDE OPENING ADJUSTABLE SLATTED BASE VERSION C: HIGH HEADBOARD - LOW FOOTBOARD

STORAGE BASE SIDE OPENING ADJUSTABLE SLATTED BASE VERSION D: LOW HEADBOARD

STORAGE BASE SIDE OPENING ADJUSTABLE SLATTED BASE VERSION **E**: LOW HEADBOARD - LOW FOOTBOARD