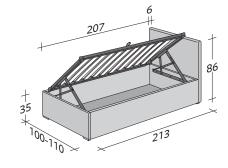

## OUTER SIZES BASES AND MATTRESS SUPPORT

SIZE IN CM.

STORAGE BASE SIDE OPENING ADJUSTABLE SLATTED BASE VERSION **A**: HIGH HEADBOARD

STORAGE BASE SIDE OPENING ADJUSTABLE SLATTED BASE VERSION **B**: HIGH HEADBOARD - HIGH FOOTBOARD

## 207 6 86 35 100.110 213

BISS 1ST BED ADJUSTABLE SLATTED BASE VERSION A: HIGH HEADBOARD

BISS 1ST BED ADJUSTABLE SLATTED BASE VERSION **B**: HIGH HEADBOARD - HIGH FOOTBOARD

OUTER SIZES BASES AND MATTRESS SUPPORT