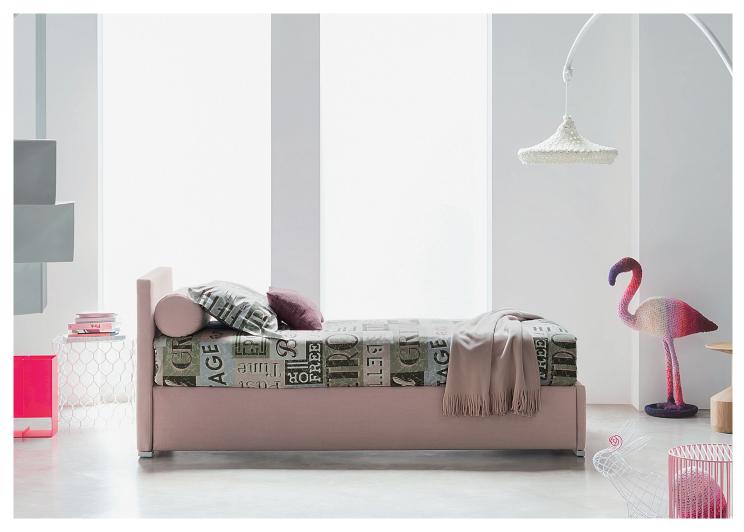

design Pinuccio Borgonovo 2011/2014 Biss is a versatile single bed available in two versions: base with storage (opening on the right or on the left) and base with one side which can be opened and used to contain the second bed (without headboard).

Biss is available in six versions: **A** with high headboard, **B** with high headboard and high footboard, **C** with high headboard and low footboard, **D** with low headboard, **E** with low headboard and low footboard, **F** without headboard and without footboard. Backrests are also available: high, low or shaped (right or left).