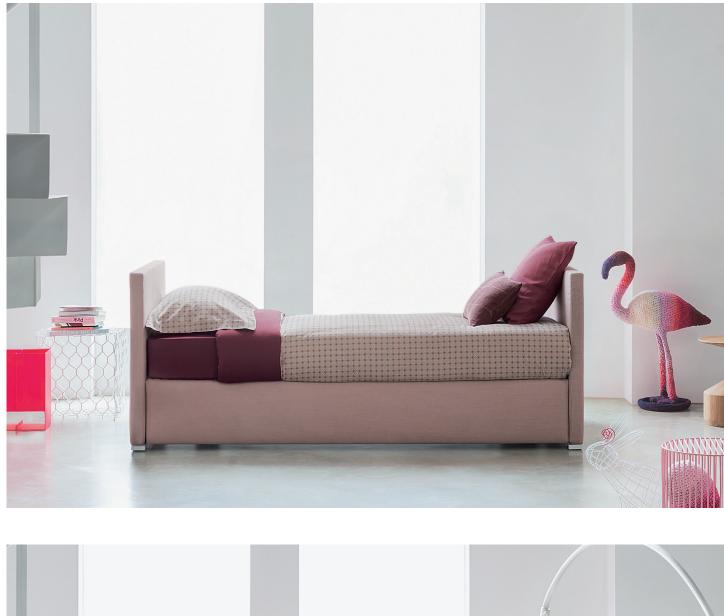

design Pinuccio Borgonovo 2011/2014 Biss is a versatile single bed available in two versions: base with storage (opening on the right or on the left) and base with one side which can be opened and used to contain the second bed (without headboard).

Biss is available in six versions: **A** with high headboard, **B** with high headboard and high footboard, **C** with high headboard and low footboard, **D** with low headboard, **E** with low headboard and low footboard, **F** without headboard and without footboard. Backrests are also available: high, low or shaped (right or left).