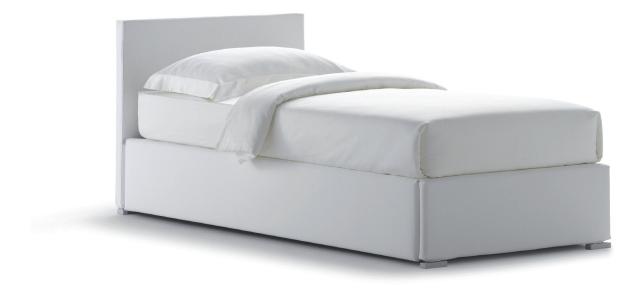

design Pinuccio Borgonovo 2011/2014 Biss is a versatile single bed available in two versions: base with storage (opening on the right or on the left) and base with one side which can be opened and used to contain the second bed (without headboard).

Biss is available in six versions: **A** with high headboard, **B** with high headboard and high footboard, **C** with high headboard and low footboard, **D** with low headboard, **E** with low headboard and low footboard, **F** without headboard and without footboard. Backrests are also available: high, low or shaped (right or left).