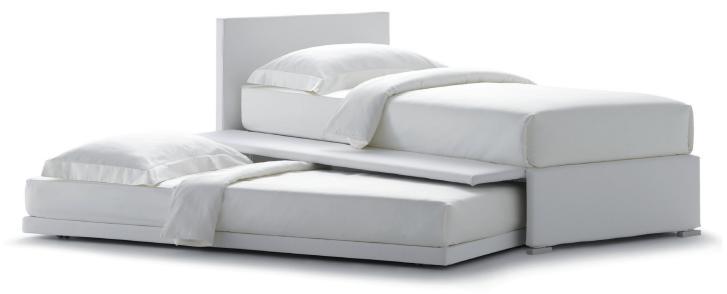

design Pinuccio Borgonovo 2011/2014 Biss is a versatile single bed available in two versions: base with storage (opening on the right or on the left) and base with one side which can be opened and used to contain the second bed (without headboard).

This second bed has wheels and can be either raised thanks to a gas-piston mechanism or remain at floor level (version without mechanism). The mattress support has slats with rigidity adjustment. All the covers in fabric, Ecopelle or leather are removable thanks to velcro fastening.

Biss is available in six versions: **A** with high headboard, **B** with high headboard and high footboard, **C** with high headboard and low footboard, **D** with low headboard, **E** with low headboard and low footboard, **F** without headboard and without footboard. Backrests are also available: high, low or shaped (right or left).