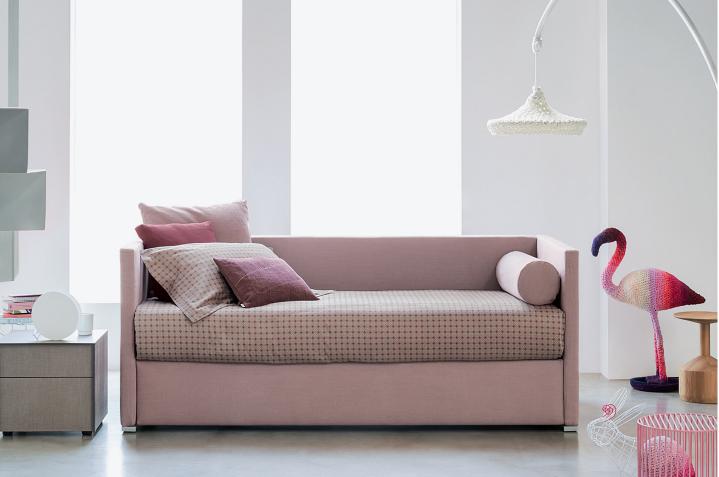

design Pinuccio Borgonovo 2011/2014 Biss is a versatile single bed available in two versions: base with storage (opening on the right or on the left) and base with one side which can be opened and used to contain the second bed (without headboard).

Biss is available in six versions: **A** with high headboard, **B** with high headboard and high footboard, **C** with high headboard and low footboard, **D** with low headboard, **E** with low headboard and low footboard, **F** without headboard and without footboard. Backrests are also available: high, low or shaped (right or left).