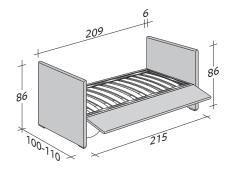

## OUTER SIZES BASES AND MATTRESS SUPPORT

SIZE IN CM.

STORAGE BASE SIDE OPENING ADJUSTABLE SLATTED BASE VERSION **A**: HIGH HEADBOARD

STORAGE BASE SIDE OPENING ADJUSTABLE SLATTED BASE VERSION **B**: HIGH HEADBOARD - HIGH FOOTBOARD

STORAGE BASE SIDE OPENING ADJUSTABLE SLATTED BASE VERSION C: HIGH HEADBOARD - LOW FOOTBOARD

STORAGE BASE SIDE OPENING ADJUSTABLE SLATTED BASE VERSION D: LOW HEADBOARD

STORAGE BASE SIDE OPENING ADJUSTABLE SLATTED BASE VERSION **E**: LOW HEADBOARD - LOW FOOTBOARD

STORAGE BASE SIDE OPENING ADJUSTABLE SLATTED BASE VERSION F: NO HEADBOARD - NO FOOTBOARD

States and states and