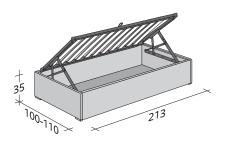

## 207 6 86 35 100.110 213

BISS 1ST BED ADJUSTABLE SLATTED BASE VERSION A: HIGH HEADBOARD

BISS 1ST BED ADJUSTABLE SLATTED BASE VERSION **B**: HIGH HEADBOARD - HIGH FOOTBOARD

OUTER SIZES BASES AND MATTRESS SUPPORT

BISS 1ST BED ADJUSTABLE SLATTED BASE VERSION F: NO HEADBOARD - NO FOOTBOARD