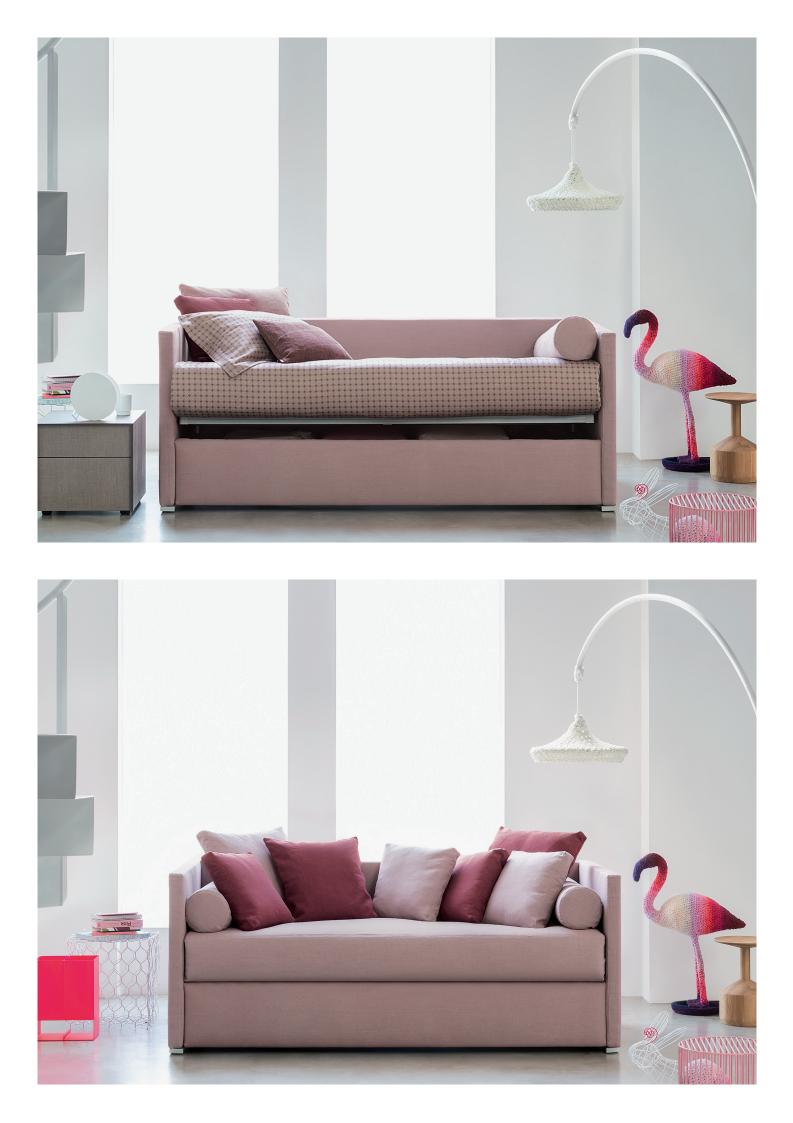

design Pinuccio Borgonovo 2011/2014 Biss is a versatile single bed available in two versions: base with storage (opening on the right or on the left) and base with one side which can be opened and used to contain the second bed (without headboard).

This second bed has wheels and can be either raised thanks to a gas-piston mechanism or remain at floor level (version without mechanism). The mattress support has slats with rigidity adjustment. All the covers in fabric, Ecopelle or leather are removable thanks to velcro fastening.