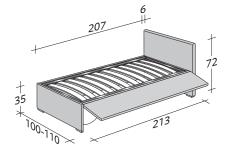

## 207 6 86 35 100.110 213

BISS 1ST BED ADJUSTABLE SLATTED BASE VERSION A: HIGH HEADBOARD

BISS 1ST BED ADJUSTABLE SLATTED BASE VERSION **B**: HIGH HEADBOARD - HIGH FOOTBOARD

OUTER SIZES BASES AND MATTRESS SUPPORT

BISS 1ST BED ADJUSTABLE SLATTED BASE VERSION **C**: HIGH HEADBOARD - LOW FOOTBOARD

BISS 1ST BED ADJUSTABLE SLATTED BASE VERSION D: LOW HEADBOARD

BISS 1ST BED ADJUSTABLE SLATTED BASE VERSION **E**: LOW HEADBOARD - LOW FOOTBOARD

BISS 1ST BED ADJUSTABLE SLATTED BASE VERSION F: NO HEADBOARD - NO FOOTBOARD