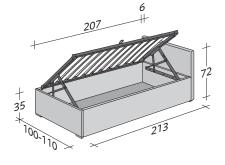

## 207 6 86 35 100.110 213

BISS 1ST BED ADJUSTABLE SLATTED BASE VERSION A: HIGH HEADBOARD

BISS 1ST BED ADJUSTABLE SLATTED BASE VERSION **B**: HIGH HEADBOARD - HIGH FOOTBOARD

OUTER SIZES BASES AND MATTRESS SUPPORT

BISS 1ST BED ADJUSTABLE SLATTED BASE VERSION **C**: HIGH HEADBOARD - LOW FOOTBOARD

BISS 1ST BED ADJUSTABLE SLATTED BASE VERSION D: LOW HEADBOARD

BISS 1ST BED ADJUSTABLE SLATTED BASE VERSION **E**: LOW HEADBOARD - LOW FOOTBOARD