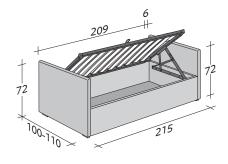

## OUTER SIZES BASES AND MATTRESS SUPPORT

SIZE IN CM.

STORAGE BASE SIDE OPENING ADJUSTABLE SLATTED BASE VERSION **A**: HIGH HEADBOARD

STORAGE BASE SIDE OPENING ADJUSTABLE SLATTED BASE VERSION **B**: HIGH HEADBOARD - HIGH FOOTBOARD

STORAGE BASE SIDE OPENING ADJUSTABLE SLATTED BASE VERSION F: NO HEADBOARD - NO FOOTBOARD

States and states and