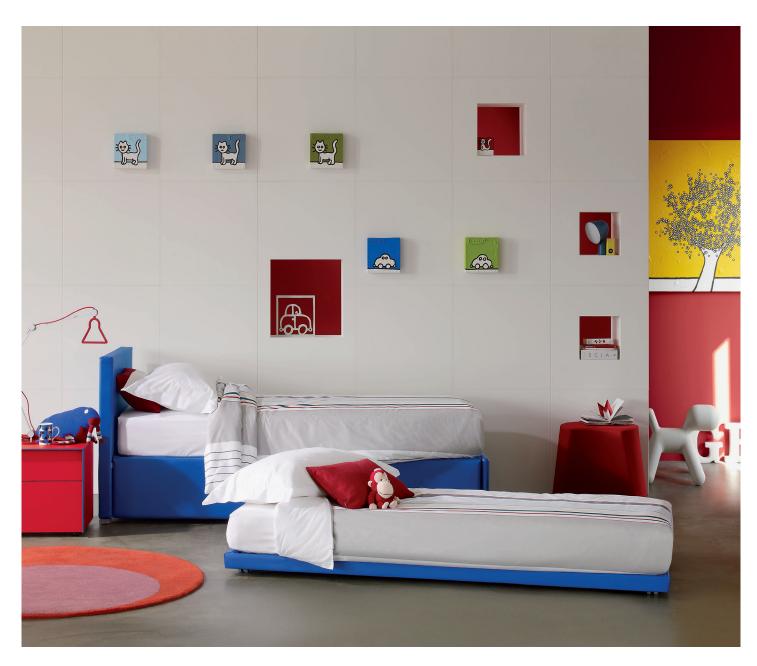

BISS design Pinuccio Borgonovo 2011 Biss provides an excellent solution when space is limited. It consists of two completely independent single beds. Both are fitted with fixed slats with rigidity adjustment and the removable covers are available in fabric, leather or Ecopelle. The base of the top bed, complete with headboard, can be opened and used to contain the second bed.

There is no headboard attached to the second bed, which is fitted with wheels to facilitate movement.

Two versions are available: one can be raised from the floor, thanks to a piston device; the other remains at floor level and cannot be raised.