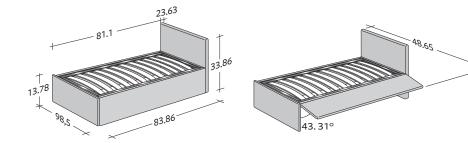

OUTER SIZES/BASES AND MATTRESS SUPPORTS

SIZE IN INCHES

ADJUSTABLE SLATTED BASE