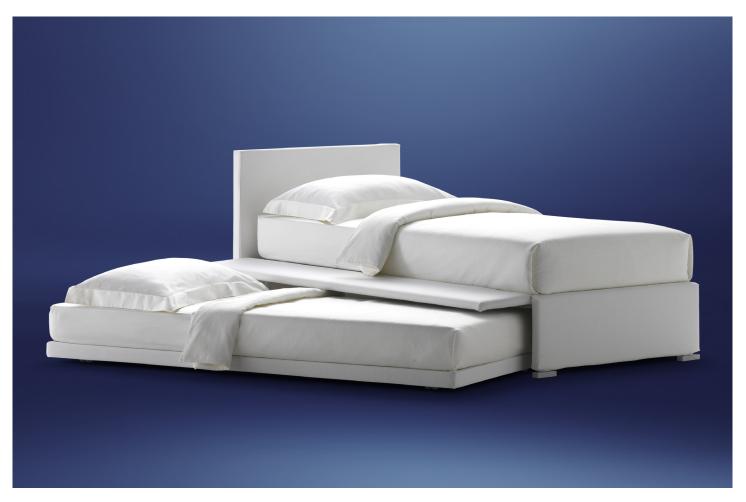

BISS design Pinuccio Borgonovo 2011 Biss provides an excellent solution when space is limited. It consists of two completely independent single beds. Both are fitted with fixed slats with rigidity adjustment and the removable covers are available in fabric, leather or Ecopelle. The base of the top bed, complete with headboard, can be opened and used to contain the second bed.

There is no headboard attached to the second bed, which is fitted with wheels to facilitate movement.

Two versions are available: one can be raised from the floor, thanks to a piston device; the other remains at floor level and cannot be raised.