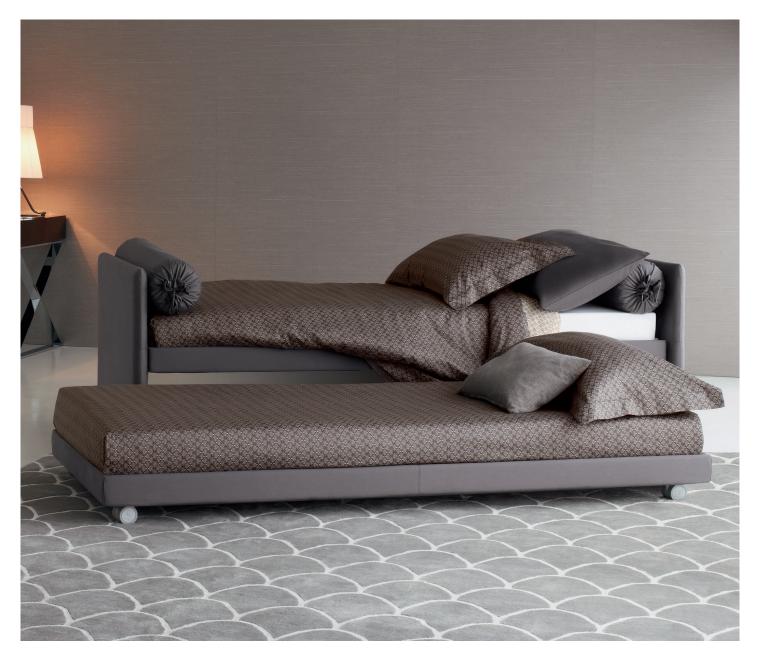

**DUETTO**design Centro Ricerche Flou
1992

Transformable bed of simple elegant design.

Structure with completely removable fabric, leather, Ecopelle or Nabuk covers thanks to the practical Velcro fasteners.

Available with fixed bed-base.

Single bed which can be joined by a trundle bed fitted with a gas piston mechanism that allows it to be raised easily to the height of the first bed.

Thanks to two special rubber - coated steel blocks, the two beds can be joined together to form a double-size bed.

Completed by an elegant seat cover, pillow-covers and roll cushions, it can be customized with the addition of a backrest.

OUTER SIZES/BASES AND MATTRESS SUPPORTS

SIZE IN INCHES

\*with backrest

SLATTED BASE