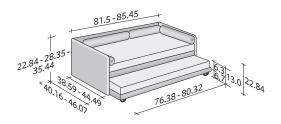

Completed by an elegant seat cover, pillow-covers and roll cushions, it can be customized with the addition of a backrest.

OUTER SIZES/BASES AND MATTRESS SUPPORTS

SIZE IN INCHES

\*with backrest

SLATTED BASE