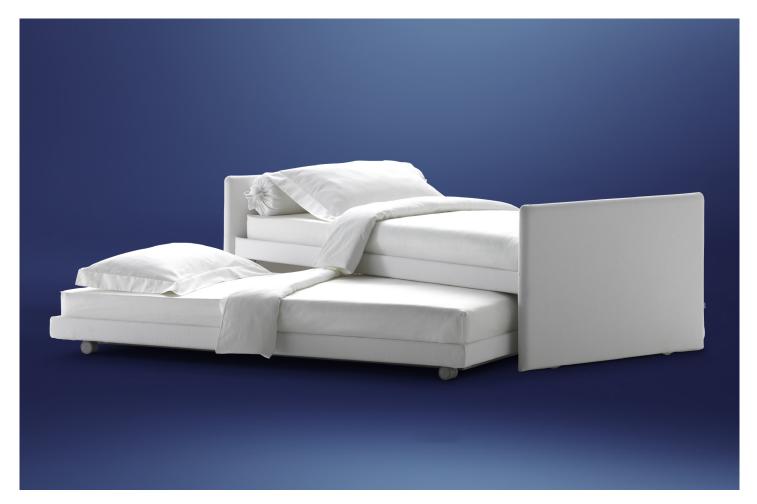

Available with fixed bed-base.

Single bed which can be joined by a trundle bed fitted with a gas piston mechanism that allows it to be raised easily to the height of the first bed.

Thanks to two special rubber - coated steel blocks, the two beds can be joined together to form a double-size bed.

Completed by an elegant seat cover, pillow-covers and roll cushions, it can be customized with the addition of a backrest.

OUTER SIZES/BASES AND MATTRESS SUPPORTS

SIZE IN INCHES

\*with backrest

SLATTED BASE