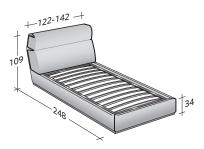

## GENTLEMAN HIGH HEADBOARD SINGLE

design Carlo Colombo 2014

OUTER SIZES
BASES AND MATTRESS SUPPORT

SIZE IN CM.

**STORAGE BASE**ADJUSTABLE SLATTED BASE

ADJUSTABLE SLATTED BASE ELECTRICALLY POWERED ADJUSTABLE SLATS