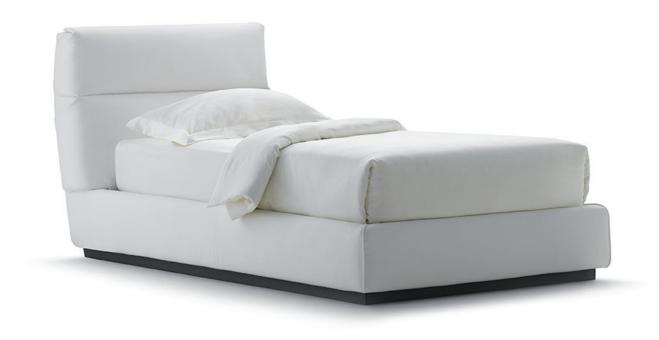

## **GENTLEMAN**

HIGH HEADBOARD SINGLE design Carlo Colombo 2014 Gentleman: the name itself evokes luxury, taste, style and elegance. Available as a double bed with high or low headboard or as a single bed with high headboard. The key feature of the bed is the elegant detachable second padded outer cover for the headboard. Further element of embellishment is the piping on the two front corners of the base and along the perimeter of the second outer cover, in a 'tone-on-tone' or contrasting color. The bed cover is removable, the second outer padded headboard cover is equipped with hooks and can be easily detached. Both covers are available in fabric, leather or ecopelle. Gentleman can be supplied in the following versions: storage base, slatted base with rigidity adjustment, base with electric movements.