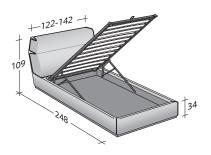

## GENTLEMAN HIGH HEADBOARD SINGLE

design Carlo Colombo 2014

OUTER SIZES
BASES AND MATTRESS SUPPORT

SIZE IN CM.

**STORAGE BASE**ADJUSTABLE SLATTED BASE

ADJUSTABLE SLATTED BASE ELECTRICALLY POWERED ADJUSTABLE SLATS