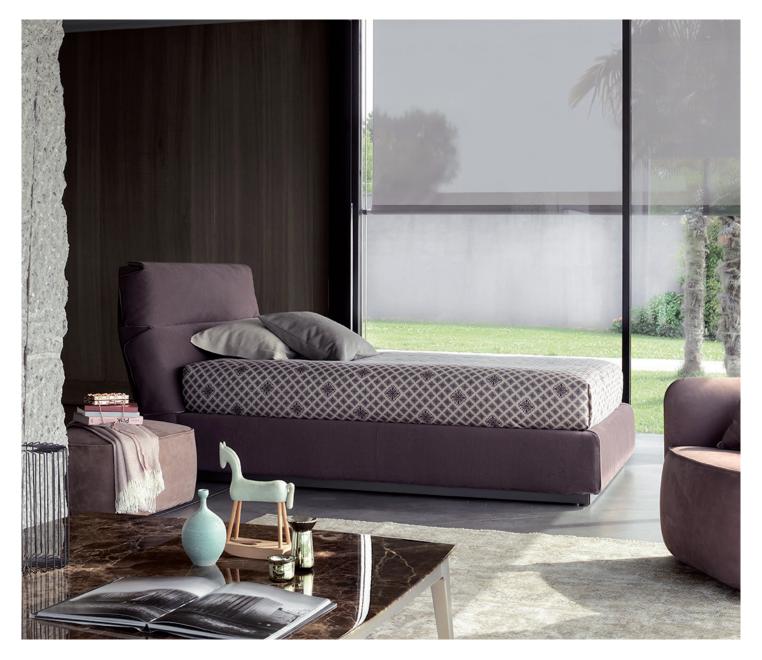

## **GENTLEMAN**

HIGH HEADBOARD SINGLE design Carlo Colombo 2014 Gentleman: the name itself evokes luxury, taste, style and elegance. Available as a double bed with high or low headboard or as a single bed with high headboard. The key feature of the bed is the elegant detachable second padded outer cover for the headboard. Further element of embellishment is the piping on the two front corners of the base and along the perimeter of the second outer cover, in a 'tone-on-tone' or contrasting color. The bed cover is removable, the second outer padded headboard cover is equipped with hooks and can be easily detached. Both covers are available in fabric, leather or ecopelle. Gentleman can be supplied in the following versions: storage base, slatted base with rigidity adjustment, base with electric movements.