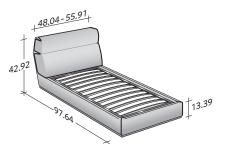

## GENTLEMAN HIGH HEADBOARD SINGLE

design Carlo Colombo 2014

OUTER SIZES
BASES AND MATTRESS SUPPORT

SIZE IN INCHES

**STORAGE BASE**ADJUSTABLE SLATTED BASE

ADJUSTABLE SLATTED BASE ELECTRICALLY POWERED ADJUSTABLE SLATS