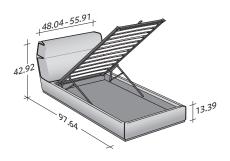

## GENTLEMAN HIGH HEADBOARD SINGLE

design Carlo Colombo 2014

OUTER SIZES
BASES AND MATTRESS SUPPORT

SIZE IN INCHES

**STORAGE BASE**ADJUSTABLE SLATTED BASE

ADJUSTABLE SLATTED BASE ELECTRICALLY POWERED ADJUSTABLE SLATS