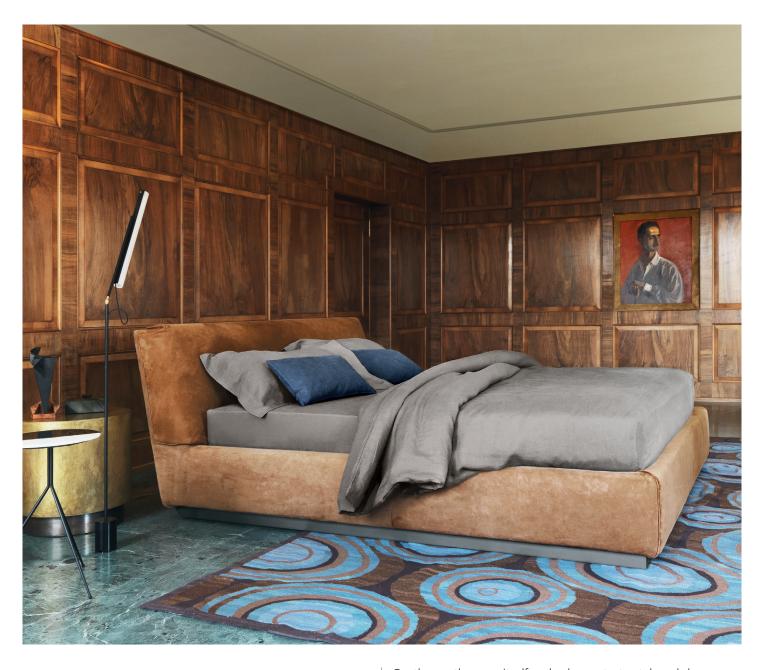

## **GENTLEMAN**

LOW HEADBOARD design Carlo Colombo 2014 Gentleman: the name itself evokes luxury, taste, style and elegance. Available as a double bed with high or low headboard or as a single bed with high headboard. The key feature of the bed is the elegant detachable second padded outer cover for the headboard. Further element of embellishment is the piping on the two front corners of the base and along the perimeter of the second outer cover, in a 'tone-on-tone' or contrasting color. The bed cover is removable, the second outer padded headboard cover is equipped with hooks and can be easily detached. Both covers are available in fabric, leather or ecopelle. Gentleman can be supplied in the following versions: storage base, slatted base with rigidity adjustment, base with electric movements.