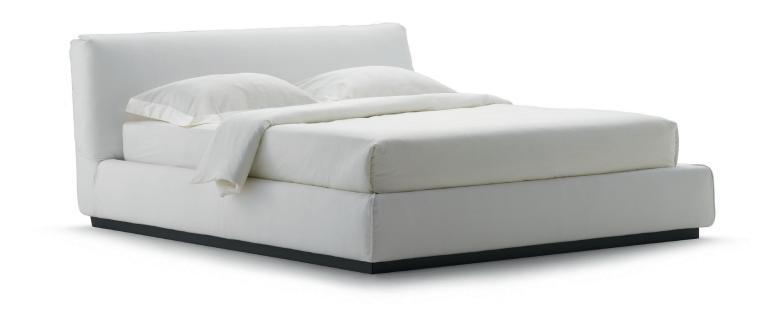

## **GENTLEMAN**

LOW HEADBOARD design Carlo Colombo 2014 Gentleman: the name itself evokes luxury, taste, style and elegance. Available as a double bed with high or low headboard or as a single bed with high headboard. The key feature of the bed is the elegant detachable second padded outer cover for the headboard. Further element of embellishment is the piping on the two front corners of the base and along the perimeter of the second outer cover, in a 'tone-on-tone' or contrasting color. The bed cover is removable, the second outer padded headboard cover is equipped with hooks and can be easily detached. Both covers are available in fabric, leather or ecopelle. Gentleman can be supplied in the following versions: storage base, slatted base with rigidity adjustment, base with electric movements.