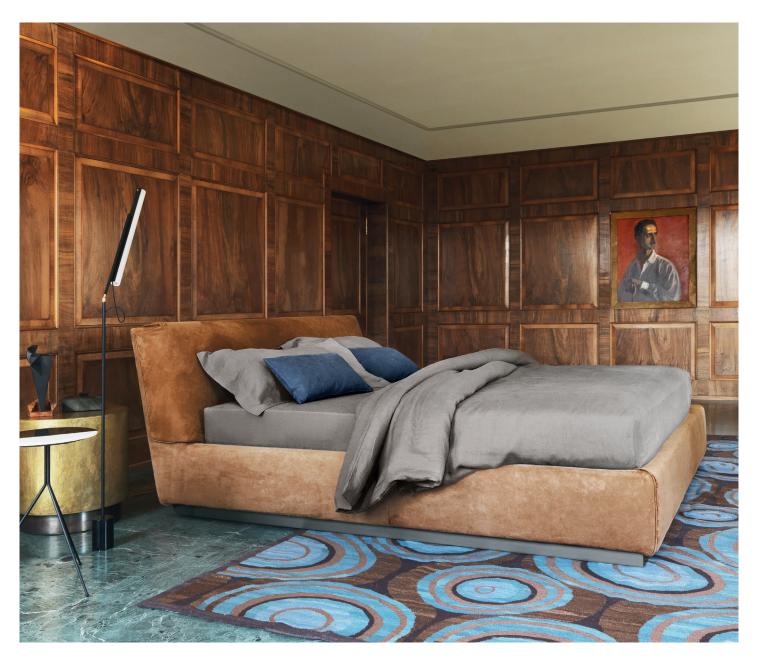

## GENTLEMAN LOW HEADBOARD design Carlo Colombo

Carlo Colombo 2014 Gentleman: the name itself evokes luxury, taste, style and elegance. Available as a double bed with high or low headboard or as a single bed with high headboard. The key feature of the bed is the elegant detachable second padded outer cover for the headboard. Further element of embellishment is the piping on the two front corners of the base and along the perimeter of the second outer cover, in a 'tone-on-tone' or contrasting color. The bed cover is removable, the second outer padded headboard cover is equipped with hooks and can be easily detached. Both covers are available in fabric, leather or ecopelle. Gentleman can be supplied in the following versions: storage base, slatted base with rigidity adjustment, base with electric movements.