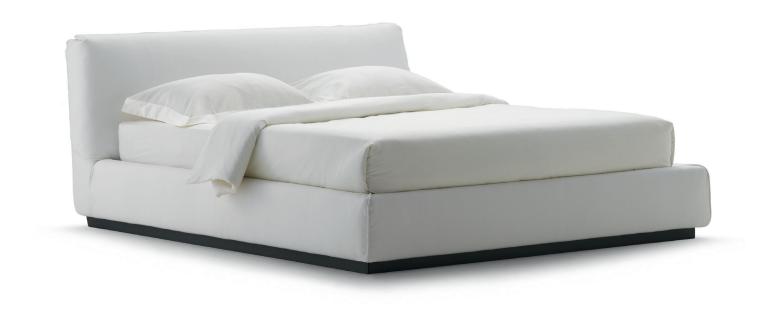

## GENTLEMAN LOW HEADBOARD design Carlo Colombo

Carlo Colombo 2014 Gentleman: the name itself evokes luxury, taste, style and elegance. Available as a double bed with high or low headboard or as a single bed with high headboard. The key feature of the bed is the elegant detachable second padded outer cover for the headboard. Further element of embellishment is the piping on the two front corners of the base and along the perimeter of the second outer cover, in a 'tone-on-tone' or contrasting color. The bed cover is removable, the second outer padded headboard cover is equipped with hooks and can be easily detached. Both covers are available in fabric, leather or ecopelle. Gentleman can be supplied in the following versions: storage base, slatted base with rigidity adjustment, base with electric movements.