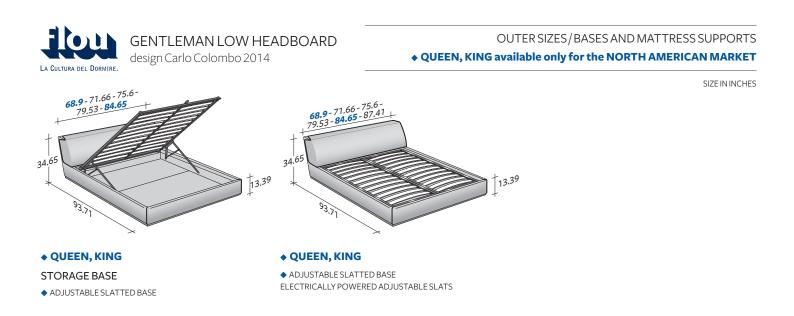

## GENTLEMAN LOW HEADBOARD design Carlo Colombo

Carlo Colombo 2014 Gentleman: the name itself evokes luxury, taste, style and elegance. Available as a double bed with high or low headboard or as a single bed with high headboard. The key feature of the bed is the elegant detachable second padded outer cover for the headboard. Further element of embellishment is the piping on the two front corners of the base and along the perimeter of the second outer cover, in a 'tone-on-tone' or contrasting color. The bed cover is removable, the second outer padded headboard cover is equipped with hooks and can be easily detached. Both covers are available in fabric, leather or ecopelle. Gentleman can be supplied in the following versions: storage base, slatted base with rigidity adjustment, base with electric movements.