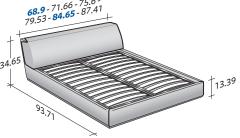

OUTER SIZES/BASES AND MATTRESS SUPPORTS

◆ QUEEN, KING available only for the NORTH AMERICAN MARKET

SIZE IN INCHES

**♦ QUEEN, KING** 

STORAGE BASE

♦ ADJUSTABLE SLATTED BASE

**♦ QUEEN, KING** 

♦ ADJUSTABLE SLATTED BASE ELECTRICALLY POWERED ADJUSTABLE SLATS