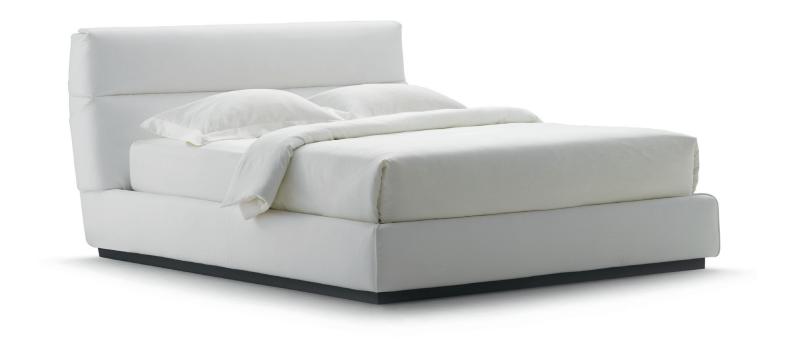

## **GENTLEMAN**

HIGH HEADBOARD design Carlo Colombo 2014 Gentleman: the name itself evokes luxury, taste, style and elegance. Available as a double bed with high or low headboard or as a single bed with high headboard. The key feature of the bed is the elegant detachable second padded outer cover for the headboard. Further element of embellishment is the piping on the two front corners of the base and along the perimeter of the second outer cover, in a 'tone-on-tone' or contrasting color. The bed cover is removable, the second outer padded headboard cover is equipped with hooks and can be easily detached. Both covers are available in fabric, leather or ecopelle. Gentleman can be supplied in the following versions: storage base, slatted base with rigidity adjustment, base with electric movements.