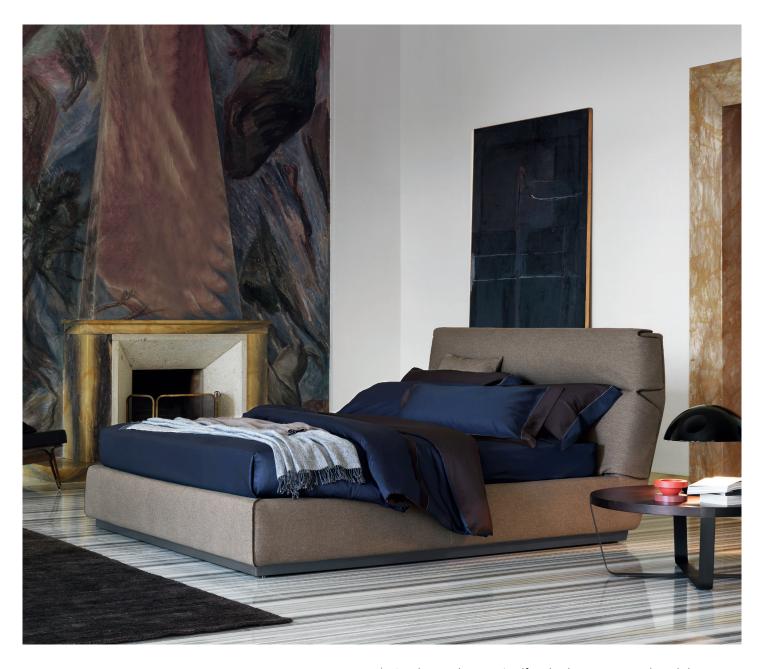

## **GENTLEMAN**

HIGH HEADBOARD design Carlo Colombo 2014 Gentleman: the name itself evokes luxury, taste, style and elegance. Available as a double bed with high or low headboard or as a single bed with high headboard. The key feature of the bed is the elegant detachable second padded outer cover for the headboard. Further element of embellishment is the piping on the two front corners of the base and along the perimeter of the second outer cover, in a 'tone-on-tone' or contrasting color. The bed cover is removable, the second outer padded headboard cover is equipped with hooks and can be easily detached. Both covers are available in fabric, leather or ecopelle. Gentleman can be supplied in the following versions: storage base, slatted base with rigidity adjustment, base with electric movements.