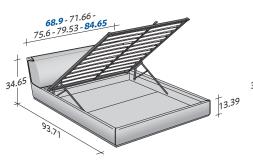

OUTER SIZES/BASES AND MATTRESS SUPPORTS

◆ QUEEN, KING available only for the NORTH AMERICAN MARKET

SIZE IN INCHES

**♦ QUEEN, KING** 

STORAGE BASE

♦ ADJUSTABLE SLATTED BASE

**♦ QUEEN, KING** 

♦ ADJUSTABLE SLATTED BASE ELECTRICALLY POWERED ADJUSTABLE SLATS