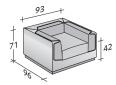

OUTER SIZES BASES AND MATTRESS SUPPORT

SIZE IN CM.

OUTER SIZES BASES AND MATTRESS SUPPORT

SIZE IN CM.

OUTER SIZES BASES AND MATTRESS SUPPORT

 SIZE IN CM.