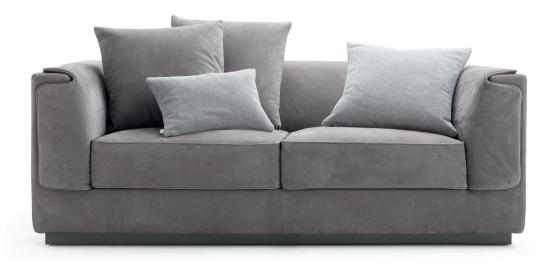

## GENTLEMAN

design Carlo Colombo 2014 The two- or three-seater sofa and the armchair, are embellished with a second outer padded cover. Further element of elegance is the piping on the seat cushions and along the perimeter of the second outer cover, in a "tone-on-tone" or contrasting color. The sofas and the armchair are available with a cover in fabric, leather or ecopelle.

Their elegant style is combined with excellent performance: the structure cover is removable, the outer padded cover is equipped with hooks and can be easily detached.

The seat cushions are available in two versions: one more rigid and one more soft. Further comfort through cushions with support padding and decorative cushions.