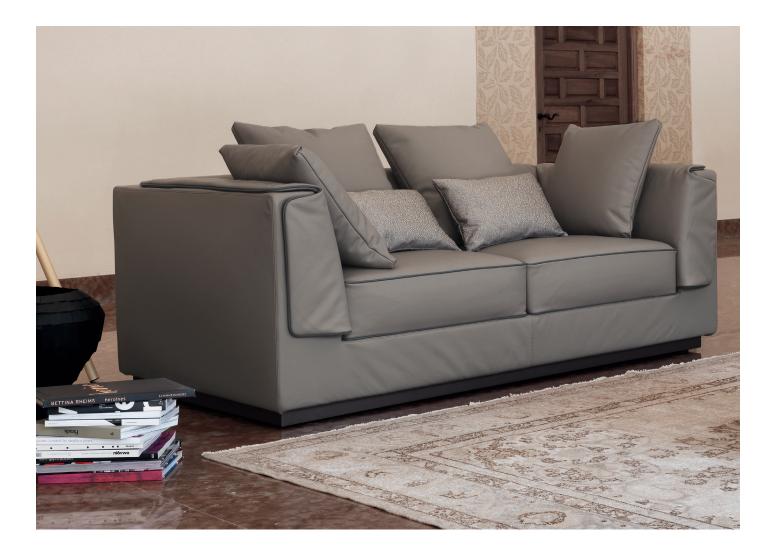

## GENTLEMAN

design Carlo Colombo 2014 The two- or three-seater sofa and the armchair, are embellished with a second outer padded cover. Further element of elegance is the piping on the seat cushions and along the perimeter of the second outer cover, in a "tone-on-tone" or contrasting color. The sofas and the armchair are available with a cover in fabric, leather or ecopelle.

Their elegant style is combined with excellent performance: the structure cover is removable, the outer padded cover is equipped with hooks and can be easily detached.

The seat cushions are available in two versions: one more rigid and one more soft. Further comfort through cushions with support padding and decorative cushions.