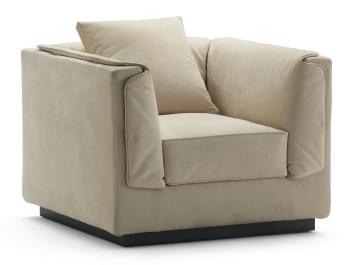

## GENTLEMAN

design Carlo Colombo 2014 The two- or three-seater sofa and the armchair, are embellished with a second outer padded cover. Further element of elegance is the piping on the seat cushions and along the perimeter of the second outer cover, in a "tone-on-tone" or contrasting color. The sofas and the armchair are available with a cover in fabric, leather or ecopelle.

Their elegant style is combined with excellent performance: the structure cover is removable, the outer padded cover is equipped with hooks and can be easily detached.

The seat cushions are available in two versions: one more rigid and one more soft. Further comfort through cushions with support padding and decorative cushions.