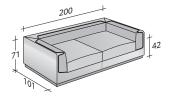

OUTER SIZES BASES AND MATTRESS SUPPORT

SIZE IN CM.

OUTER SIZES BASES AND MATTRESS SUPPORT

SIZE IN CM.

OUTER SIZES BASES AND MATTRESS SUPPORT

 SIZE IN CM.