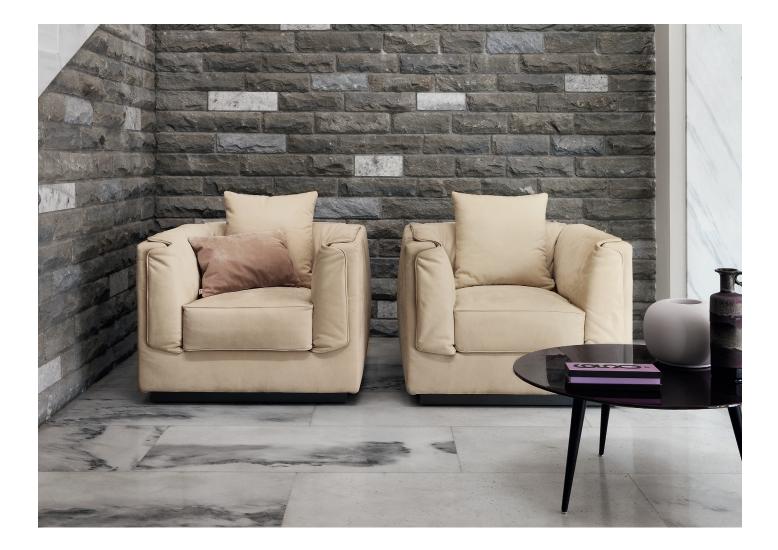

## GENTLEMAN

design Carlo Colombo 2014 The two- or three-seater sofa and the armchair, are embellished with a second outer padded cover. Further element of elegance is the piping on the seat cushions and along the perimeter of the second outer cover, in a "tone-on-tone" or contrasting color. The sofas and the armchair are available with a cover in fabric, leather or ecopelle.

Their elegant style is combined with excellent performance: the structure cover is removable, the outer padded cover is equipped with hooks and can be easily detached.

The seat cushions are available in two versions: one more rigid and one more soft. Further comfort through cushions with support padding and decorative cushions.