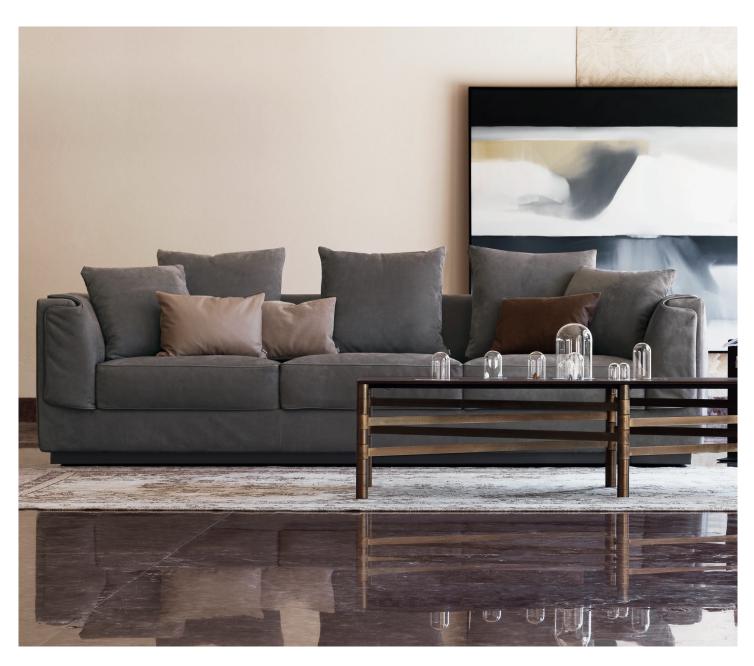

## GENTLEMAN

design Carlo Colombo 2014 The two- or three-seater sofa and the armchair, are embellished with a second outer padded cover. Further element of elegance is the piping on the seat cushions and along the perimeter of the second outer cover, in a "tone-on-tone" or contrasting color. The sofas and the armchair are available with a cover in fabric, leather or ecopelle.

Their elegant style is combined with excellent performance: the structure cover is removable, the outer padded cover is equipped with hooks and can be easily detached.

The seat cushions are available in two versions: one more rigid and one more soft. Further comfort through cushions with support padding and decorative cushions.