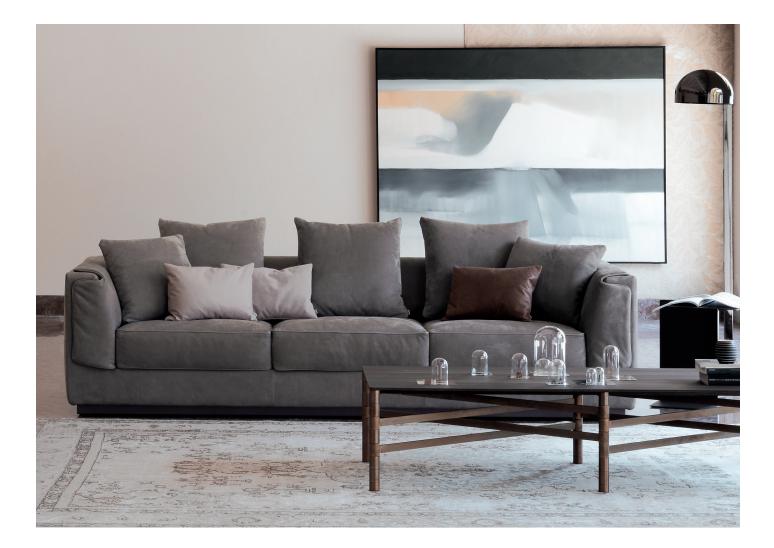

## GENTLEMAN

design Carlo Colombo 2014 The two- or three-seater sofa and the armchair, are embellished with a second outer padded cover. Further element of elegance is the piping on the seat cushions and along the perimeter of the second outer cover, in a "tone-on-tone" or contrasting color. The sofas and the armchair are available with a cover in fabric, leather or ecopelle.

Their elegant style is combined with excellent performance: the structure cover is removable, the outer padded cover is equipped with hooks and can be easily detached.

The seat cushions are available in two versions: one more rigid and one more soft. Further comfort through cushions with support padding and decorative cushions.