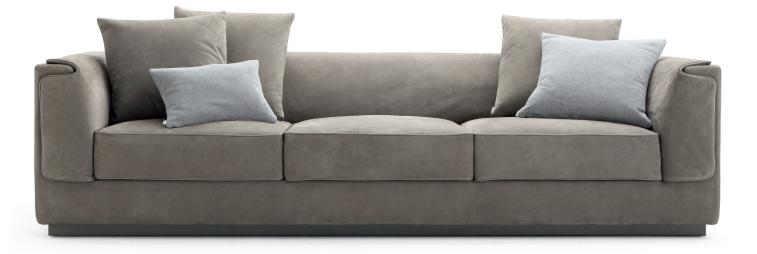

## GENTLEMAN

design Carlo Colombo 2014 The two- or three-seater sofa and the armchair, are embellished with a second outer padded cover. Further element of elegance is the piping on the seat cushions and along the perimeter of the second outer cover, in a "tone-on-tone" or contrasting color. The sofas and the armchair are available with a cover in fabric, leather or ecopelle.

Their elegant style is combined with excellent performance: the structure cover is removable, the outer padded cover is equipped with hooks and can be easily detached.

The seat cushions are available in two versions: one more rigid and one more soft. Further comfort through cushions with support padding and decorative cushions.