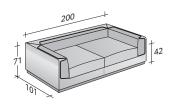

OUTER SIZES BASES AND MATTRESS SUPPORT

SIZE IN CM.

OUTER SIZES BASES AND MATTRESS SUPPORT

SIZE IN CM.

OUTER SIZES BASES AND MATTRESS SUPPORT

SIZE IN CM.