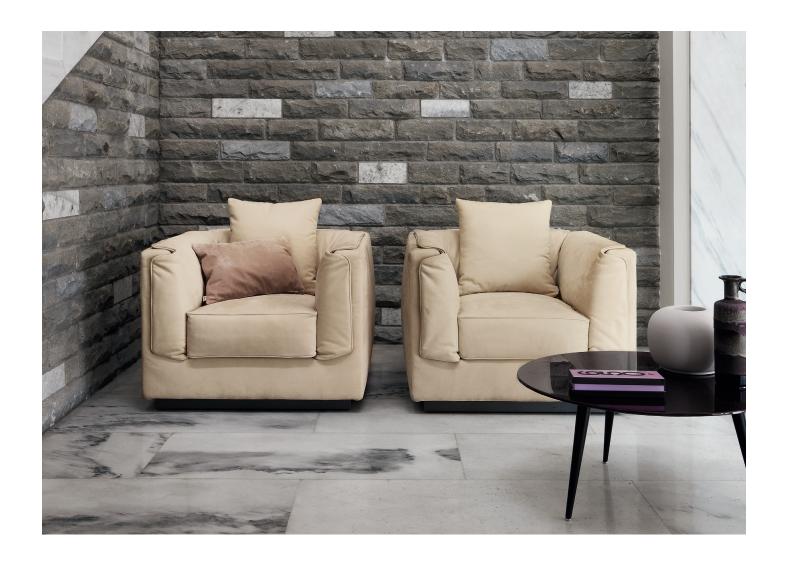

## **GENTLEMAN**

design Carlo Colombo 2014 The two- or three-seater sofa and the armchair, are embellished with a second outer padded cover. Further element of elegance is the piping on the seat cushions and along the perimeter of the second outer cover, in a "tone-on-tone" or contrasting color. The sofas and the armchair are available with a cover in fabric, leather or ecopelle.

Their elegant style is combined with excellent performance: the structure cover is removable, the outer padded cover is equipped with hooks and can be easily detached.

The seat cushions are available in two versions: one more rigid and one more soft. Further comfort through cushions with support padding and decorative cushions.