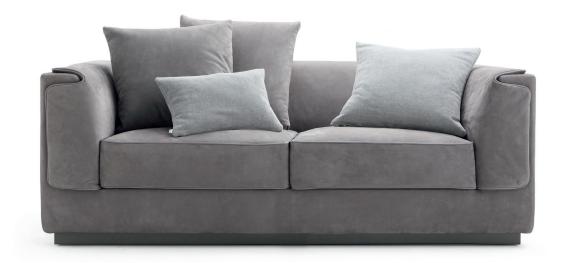

## **GENTLEMAN**

design Carlo Colombo 2014 The two- or three-seater sofa and the armchair, are embellished with a second outer padded cover. Further element of elegance is the piping on the seat cushions and along the perimeter of the second outer cover, in a "tone-on-tone" or contrasting color. The sofas and the armchair are available with a cover in fabric, leather or ecopelle.

Their elegant style is combined with excellent performance: the structure cover is removable, the outer padded cover is equipped with hooks and can be easily detached.

The seat cushions are available in two versions: one more rigid and one more soft. Further comfort through cushions with support padding and decorative cushions.