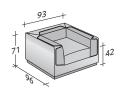

OUTER SIZES BASES AND MATTRESS SUPPORT

SIZE IN CM.

OUTER SIZES BASES AND MATTRESS SUPPORT

SIZE IN CM.

OUTER SIZES BASES AND MATTRESS SUPPORT

SIZE IN CM.