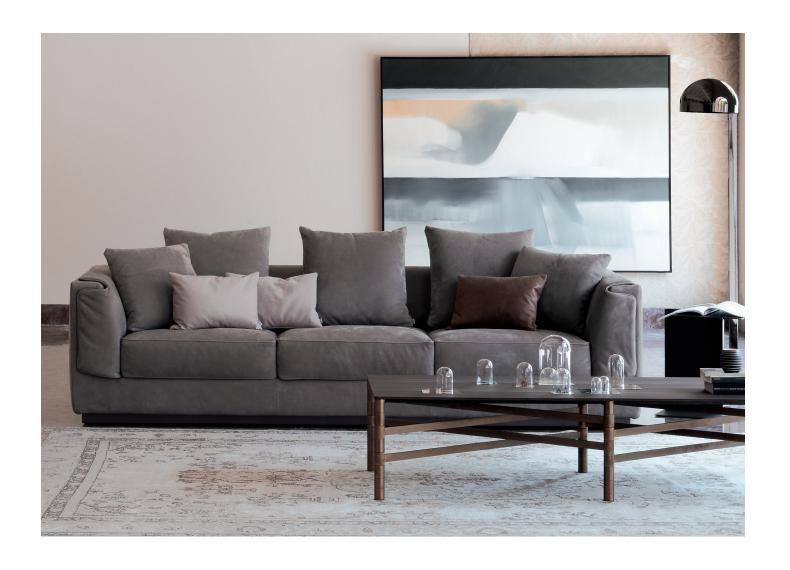

## **GENTLEMAN**

design Carlo Colombo 2014 The two- or three-seater sofa and the armchair, are embellished with a second outer padded cover. Further element of elegance is the piping on the seat cushions and along the perimeter of the second outer cover, in a "tone-on-tone" or contrasting color. The sofas and the armchair are available with a cover in fabric, leather or ecopelle.

Their elegant style is combined with excellent performance: the structure cover is removable, the outer padded cover is equipped with hooks and can be easily detached.

The seat cushions are available in two versions: one more rigid and one more soft. Further comfort through cushions with support padding and decorative cushions.