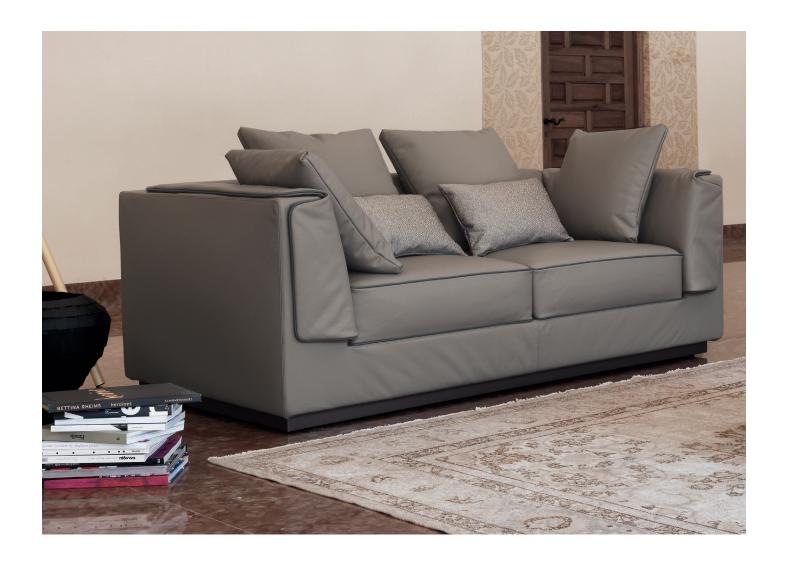

## **GENTLEMAN**

design Carlo Colombo 2014 The two- or three-seater sofa and the armchair, are embellished with a second outer padded cover. Further element of elegance is the piping on the seat cushions and along the perimeter of the second outer cover, in a "tone-on-tone" or contrasting color. The sofas and the armchair are available with a cover in fabric, leather or ecopelle.

Their elegant style is combined with excellent performance: the structure cover is removable, the outer padded cover is equipped with hooks and can be easily detached.

The seat cushions are available in two versions: one more rigid and one more soft. Further comfort through cushions with support padding and decorative cushions.