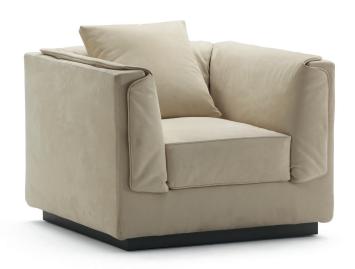

## **GENTLEMAN**

design Carlo Colombo 2014 The two- or three-seater sofa and the armchair, are embellished with a second outer padded cover. Further element of elegance is the piping on the seat cushions and along the perimeter of the second outer cover, in a "tone-on-tone" or contrasting color. The sofas and the armchair are available with a cover in fabric, leather or ecopelle.

Their elegant style is combined with excellent performance: the structure cover is removable, the outer padded cover is equipped with hooks and can be easily detached.

The seat cushions are available in two versions: one more rigid and one more soft. Further comfort through cushions with support padding and decorative cushions.