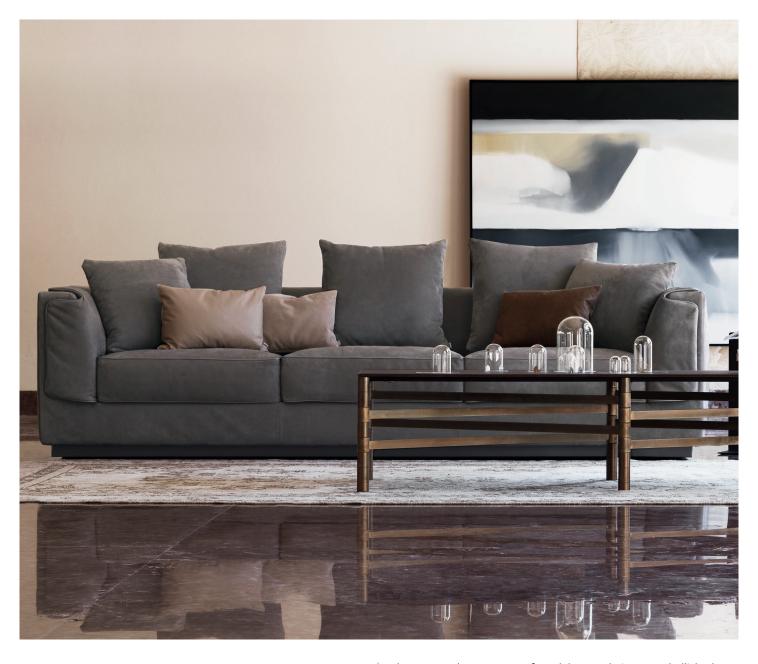

## **GENTLEMAN**

design Carlo Colombo 2014 The two- or three-seater sofa and the armchair, are embellished with a second outer padded cover. Further element of elegance is the piping on the seat cushions and along the perimeter of the second outer cover, in a "tone-on-tone" or contrasting color. The sofas and the armchair are available with a cover in fabric, leather or ecopelle.

Their elegant style is combined with excellent performance: the structure cover is removable, the outer padded cover is equipped with hooks and can be easily detached.

The seat cushions are available in two versions: one more rigid and one more soft. Further comfort through cushions with support padding and decorative cushions.