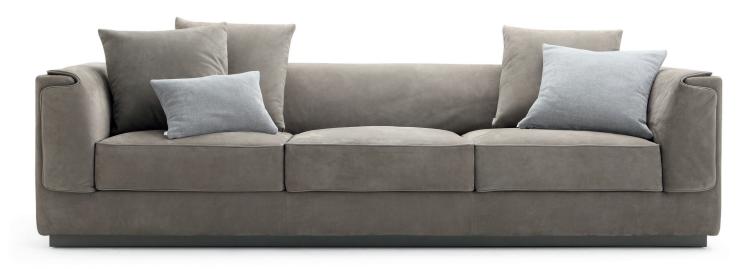

## **GENTLEMAN**

design Carlo Colombo 2014 The two- or three-seater sofa and the armchair, are embellished with a second outer padded cover. Further element of elegance is the piping on the seat cushions and along the perimeter of the second outer cover, in a "tone-on-tone" or contrasting color. The sofas and the armchair are available with a cover in fabric, leather or ecopelle.

Their elegant style is combined with excellent performance: the structure cover is removable, the outer padded cover is equipped with hooks and can be easily detached.

The seat cushions are available in two versions: one more rigid and one more soft. Further comfort through cushions with support padding and decorative cushions.