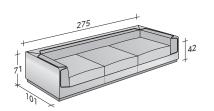

OUTER SIZES BASES AND MATTRESS SUPPORT

SIZE IN CM.

OUTER SIZES BASES AND MATTRESS SUPPORT

SIZE IN CM.

OUTER SIZES BASES AND MATTRESS SUPPORT

SIZE IN CM.