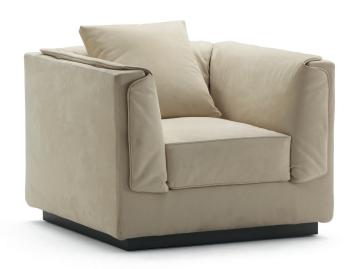

## **GENTLEMAN**

design Carlo Colombo 2014 The two- or three-seater sofa and the armchair, are embellished with a second outer padded cover. Further element of elegance is the piping on the seat cushions and along the perimeter of the second outer cover, in a "tone-on-tone" or contrasting color. The sofas and the armchair are available with a cover in fabric, leather or ecopelle.

Their elegant style is combined with excellent performance: the structure cover is removable, the outer padded cover is equipped with hooks and can be easily detached.

The seat cushions are available in two versions: one more rigid and one more soft. Further comfort through cushions with support padding and decorative cushions.