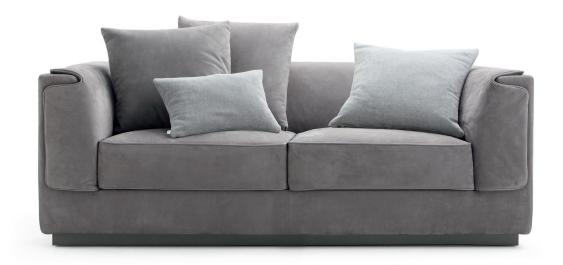

## **GENTLEMAN**

design Carlo Colombo 2014 The two- or three-seater sofa and the armchair, are embellished with a second outer padded cover. Further element of elegance is the piping on the seat cushions and along the perimeter of the second outer cover, in a "tone-on-tone" or contrasting color. The sofas and the armchair are available with a cover in fabric, leather or ecopelle.

Their elegant style is combined with excellent performance: the structure cover is removable, the outer padded cover is equipped with hooks and can be easily detached.

The seat cushions are available in two versions: one more rigid and one more soft. Further comfort through cushions with support padding and decorative cushions.