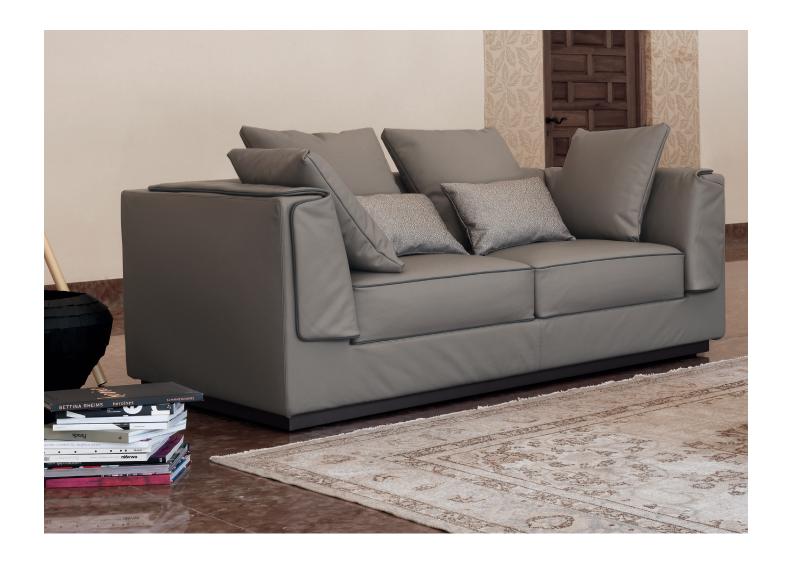

## **GENTLEMAN**

design Carlo Colombo 2014 The two- or three-seater sofa and the armchair, are embellished with a second outer padded cover. Further element of elegance is the piping on the seat cushions and along the perimeter of the second outer cover, in a "tone-on-tone" or contrasting color. The sofas and the armchair are available with a cover in fabric, leather or ecopelle.

Their elegant style is combined with excellent performance: the structure cover is removable, the outer padded cover is equipped with hooks and can be easily detached.

The seat cushions are available in two versions: one more rigid and one more soft. Further comfort through cushions with support padding and decorative cushions.