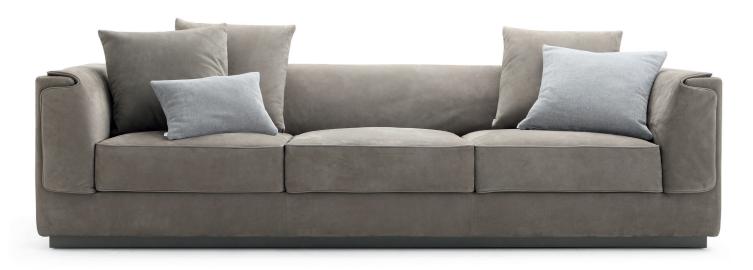

## **GENTLEMAN**

design Carlo Colombo 2014 The two- or three-seater sofa and the armchair, are embellished with a second outer padded cover. Further element of elegance is the piping on the seat cushions and along the perimeter of the second outer cover, in a "tone-on-tone" or contrasting color. The sofas and the armchair are available with a cover in fabric, leather or ecopelle.

Their elegant style is combined with excellent performance: the structure cover is removable, the outer padded cover is equipped with hooks and can be easily detached.

The seat cushions are available in two versions: one more rigid and one more soft. Further comfort through cushions with support padding and decorative cushions.