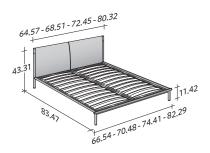

IKO design Rodolfo Dordoni 2015

Elegance, exclusiveness and understated luxury are the key features of this double-size bed, its apparent simplicity is defined by the purity of the lines, the quality of the materials used and the elegance of the details. Dismantable steel tube structure available in a glossy black, glossy beige or matt burnished finish.

Details in glossy gold or glossy black nickel.

Hide headboard cover available in the colors: natural, moka, black,

burgundy, tobacco, sand, mud, nut brown and dove gray.







OUTER SIZES BASES AND MATTRESS SUPPORT

SIZE IN INCHES



ADJUSTABLE SLATTED BASE