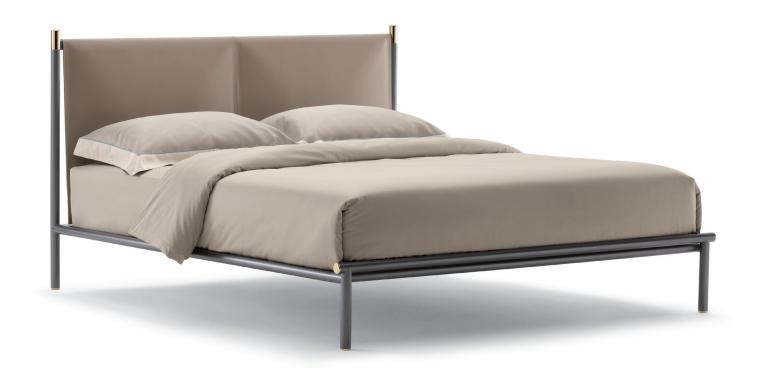

IKO design Rodolfo Dordoni 2015

Elegance, exclusiveness and understated luxury are the key features of this double-size bed, its apparent simplicity is defined by the purity of the lines, the quality of the materials used and the elegance of the details. Dismantable steel tube structure available in a glossy black, glossy beige or matt burnished finish.

Details in glossy gold or glossy black nickel.

Hide headboard cover available in the colors: natural, moka, black,

burgundy, tobacco, sand, mud, nut brown and dove gray.

OUTER SIZES BASES AND MATTRESS SUPPORT