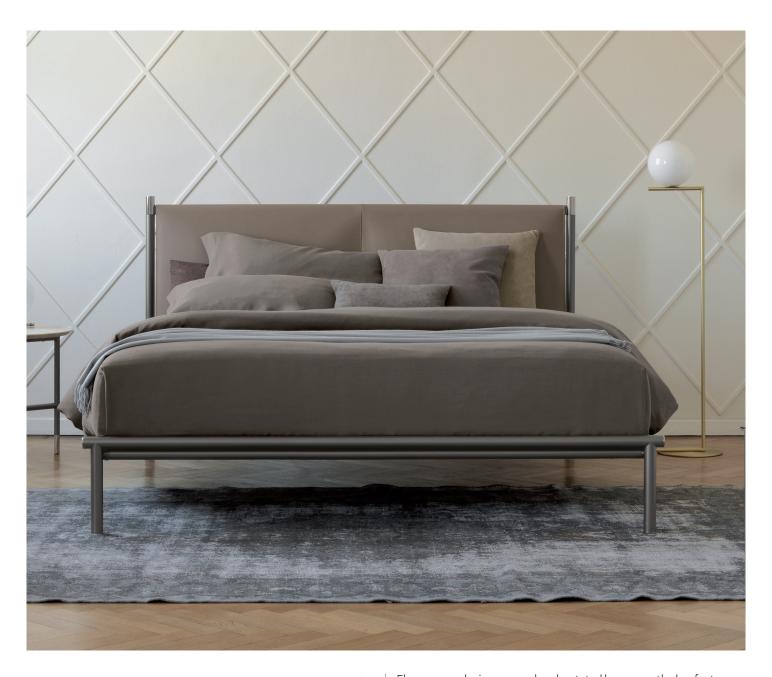

IKO design Rodolfo Dordoni 2015

Elegance, exclusiveness and understated luxury are the key features of this double-size bed, its apparent simplicity is defined by the purity of the lines, the quality of the materials used and the elegance of the details. Dismantable steel tube structure available in a glossy black, glossy beige or matt burnished finish.

Details in glossy gold or glossy black nickel.

Hide headboard cover available in the colors: natural, moka, black,

burgundy, tobacco, sand, mud, nut brown and dove gray.

OUTER SIZES BASES AND MATTRESS SUPPORT