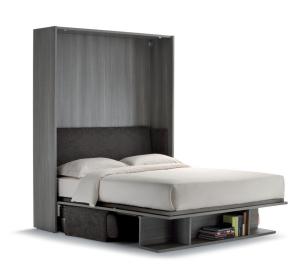

## LONDON BRIDGE

design Giulio Manzoni 2017 Lond on Bridge is an ideal solution for a guest room or for people who have limited space available. It is a convertible "day-night" system that is extremely functional yet exudes the formal elegance that is often overlooked in this particular type of transformable furniture.

This practical wall unit includes a comfortable two-seater sofa, a full double-size bed and a large shelf with separate compartments (maximum load of  $4\,\text{kg}$ ).

The wall unit is complete with a safe closure system and can be pulled down gently to rest on the sofa, revealing a bed (160x200 cm) that is "ready for use". It is fitted with a slatted mattress support and a soft upholstered headboard with completely removable fabric or Ecopelle Dollaro covers.

Once the bed has been pulled-down, the shelf acts as the support foot, keeping the bed off the floor.

It is not necessary to remove any books or ornaments stored in its compartments.

OUTER SIZES BASES AND MATTRESS SUPPORT