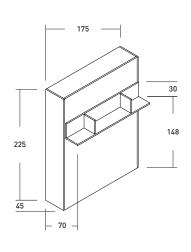

Once the bed has been pulled-down, the shelf acts as the support foot, keeping the bed off the floor.

It is not necessary to remove any books or ornaments stored in its compartments.

OUTER SIZES BASES AND MATTRESS SUPPORT

SIZE IN CM.