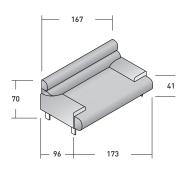

This practical wall unit includes a comfortable two-seater sofa, a full double-size bed and a large shelf with separate compartments (maximum load of  $4\,\text{kg}$ ).

The wall unit is complete with a safe closure system and can be pulled down gently to rest on the sofa, revealing a bed (160x200 cm) that is "ready for use". It is fitted with a slatted mattress support and a soft upholstered headboard with completely removable fabric or Ecopelle Dollaro covers.

SIZE IN CM.