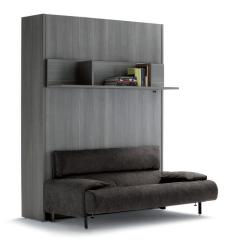

This practical wall unit includes a comfortable two-seater sofa, a full double-size bed and a large shelf with separate compartments (maximum load of  $4\,\text{kg}$ ).

The wall unit is complete with a safe closure system and can be pulled down gently to rest on the sofa, revealing a bed (160x200 cm) that is "ready for use". It is fitted with a slatted mattress support and a soft upholstered headboard with completely removable fabric or Ecopelle Dollaro covers.

Once the bed has been pulled-down, the shelf acts as the support foot, keeping the bed off the floor.

It is not necessary to remove any books or ornaments stored in its compartments.

OUTER SIZES BASES AND MATTRESS SUPPORT