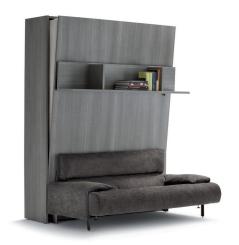

This practical wall unit includes a comfortable two-seater sofa, a full double-size bed and a large shelf with separate compartments (maximum load of  $4\,\text{kg}$ ).

The wall unit is complete with a safe closure system and can be pulled down gently to rest on the sofa, revealing a bed (160x200 cm) that is "ready for use". It is fitted with a slatted mattress support and a soft upholstered headboard with completely removable fabric or Ecopelle Dollaro covers.

Once the bed has been pulled-down, the shelf acts as the support foot, keeping the bed off the floor.

It is not necessary to remove any books or ornaments stored in its compartments.

OUTER SIZES BASES AND MATTRESS SUPPORT