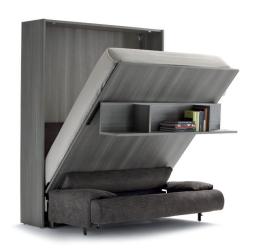

This practical wall unit includes a comfortable two-seater sofa, a full double-size bed and a large shelf with separate compartments (maximum load of  $4\,\text{kg}$ ).

The wall unit is complete with a safe closure system and can be pulled down gently to rest on the sofa, revealing a bed (160x200 cm) that is "ready for use". It is fitted with a slatted mattress support and a soft upholstered headboard with completely removable fabric or Ecopelle Dollaro covers.

Once the bed has been pulled-down, the shelf acts as the support foot, keeping the bed off the floor.

It is not necessary to remove any books or ornaments stored in its compartments.

OUTER SIZES BASES AND MATTRESS SUPPORT