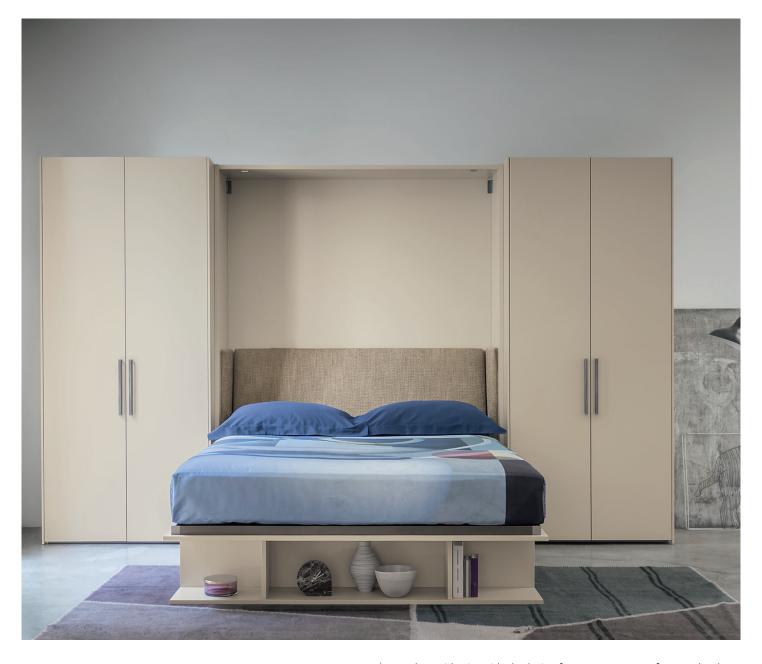

## LONDON BRIDGE

design Giulio Manzoni 2017 Lond on Bridge is an ideal solution for a guest room or for people who have limited space available. It is a convertible "day-night" system that is extremely functional yet exudes the formal elegance that is often overlooked in this particular type of transformable furniture.

This practical wall unit includes a comfortable two-seater sofa, a full double-size bed and a large shelf with separate compartments (maximum load of  $4\,\text{kg}$ ).

The wall unit is complete with a safe closure system and can be pulled down gently to rest on the sofa, revealing a bed (160x200 cm) that is "ready for use". It is fitted with a slatted mattress support and a soft upholstered headboard with completely removable fabric or Ecopelle Dollaro covers.

Once the bed has been pulled-down, the shelf acts as the support foot, keeping the bed off the floor.

It is not necessary to remove any books or ornaments stored in its compartments.

OUTER SIZES BASES AND MATTRESS SUPPORT