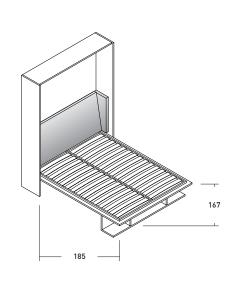

This practical wall unit includes a comfortable two-seater sofa, a full double-size bed and a large shelf with separate compartments (maximum load of  $4\,\text{kg}$ ).

The wall unit is complete with a safe closure system and can be pulled down gently to rest on the sofa, revealing a bed (160x200 cm) that is "ready for use". It is fitted with a slatted mattress support and a soft upholstered headboard with completely removable fabric or Ecopelle Dollaro covers.

Once the bed has been pulled-down, the shelf acts as the support foot, keeping the bed off the floor.

It is not necessary to remove any books or ornaments stored in its compartments.

OUTER SIZES BASES AND MATTRESS SUPPORT

SIZE IN CM.