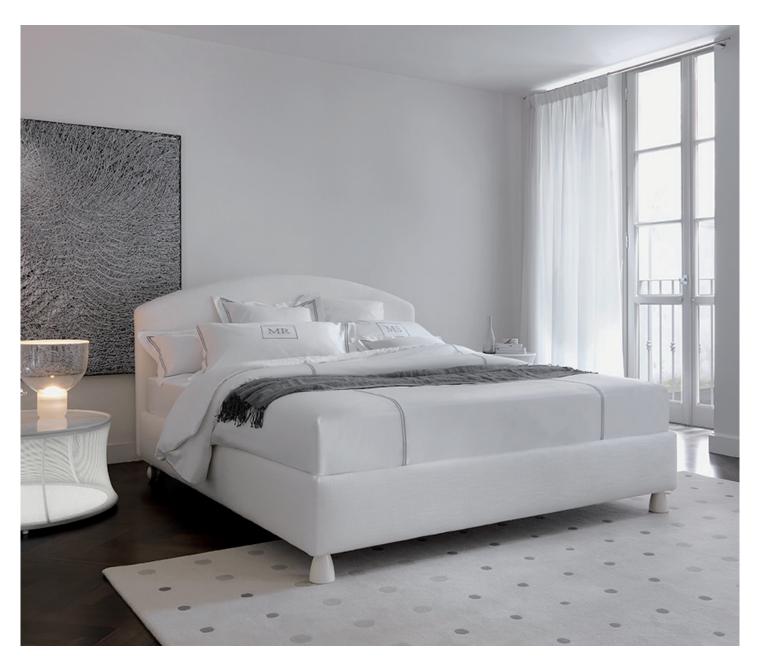

# **MAGNOLIA**

design Centro Ricerche Flou 1987

A romantic timeless bed. Head-board and base padded and upholstered with fabric, leather or Ecopelle covers, completely removable thanks to practical Velcro.

Available with box-spring base Comfort, storage base, fixed base h 25 cm. or h 16 cm. and with electrical movements.

OUTER SIZES/BASES AND MATTRESS SUPPORTS