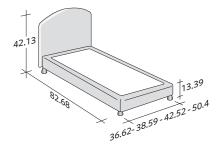

## BASE H16

ADJUSTABLE SLATTED BASE ORTHOPAEDIC SURFACE ELECTRICALLY POWERED ADJUSTABLE SLATS