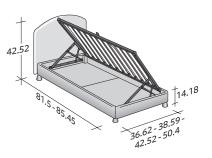

# STORAGE BASE

◆ ADJUSTABLE SLATTED BASE \*
ORTHOPAEDIC SURFACE \*
SLATTED BASE

#### STORAGE BASE SIDE OPENING

ADJUSTABLE SLATTED BASE \*
ORTHOPAEDIC SURFACE \*