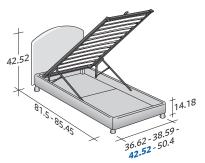

# STORAGE BASE

◆ ADJUSTABLE SLATTED BASE \*
ORTHOPAEDIC SURFACE \*
SLATTED BASE

#### STORAGE BASE SIDE OPENING

ADJUSTABLE SLATTED BASE \*
ORTHOPAEDIC SURFACE \*