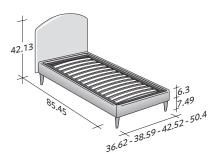

## BASE H25

◆ ADJUSTABLE SLATTED BASE \*
ORTHOPAEDIC SURFACE \*
ELECTRICALLY POWERED ADJUSTABLE SLATS \*