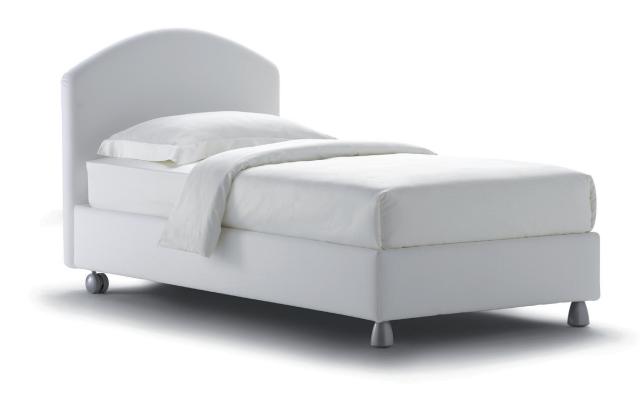

# **MAGNOLIA**

design Centro Ricerche Flou 1987

A romantic timeless bed. Head-board and base padded and upholstered with fabric, leather or Ecopelle covers, completely removable thanks to practical Velcro.

Available with box-spring base Comfort, storage base, fixed base h 25 cm. or h 16 cm. and with electrical movements.

OUTER SIZES/BASES AND MATTRESS SUPPORTS