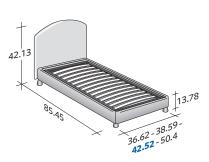

## BASE H25

◆ ADJUSTABLE SLATTED BASE \*
ORTHOPAEDIC SURFACE \*
ELECTRICALLY POWERED ADJUSTABLE SLATS \*

## BASE H16

ADJUSTABLE SLATTED BASE ORTHOPAEDIC SURFACE ELECTRICALLY POWERED ADJUSTABLE SLATS