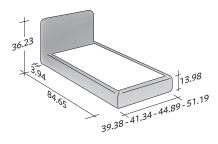

The removable covers – coupled with filling that accentuates the softness - can be selected from Flou's collection of fabrics, leathers and Ecopelle.

OUTER SIZES / BASES AND MATTRESS SUPPORTS

♦ TWIN X-LONG available only for the NORTH AMERICAN MARKET

SIZE IN INCHES

TWIN X-LONG
 STORAGE BASE
 ADJUSTABLE SLATTED BASE

ORTHOPAEDIC SURFACE

STORAGE BASE SIDE OPENING ADJUSTABLE SLATTED BASE ORTHOPAEDIC SURFACE

TWIN X-LONG
BASE H25
 ADJUSTABLE SLATTED BASE
ORTHOPAEDIC SURFACE
ELECTRICALLY POWERED ADJUSTABLE SLATS