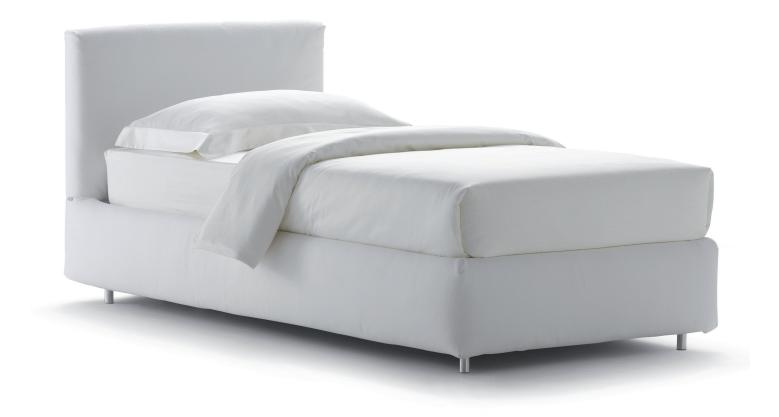

## 

design Rodolfo Dordoni 2010 The base and the headboard of this bed have been completely and softly upholstered; the bed has been produced under the banner of tradition, craftwork and clean lines.

tradition, craftwork and clean lines. Available with box -spring base Comfort, fixed base h 25 cm., storage base and with electrical movements.

The removable covers – coupled with filling that accentuates the softness - can be selected from Flou's collection of fabrics, leathers and Ecopelle.

OUTER SIZES / BASES AND MATTRESS SUPPORTS

♦ TWIN X-LONG available only for the NORTH AMERICAN MARKET

SIZE IN INCHES

TWIN X-LONG
 STORAGE BASE
 ADJUSTABLE SLATTED BASE

ORTHOPAEDIC SURFACE

STORAGE BASE SIDE OPENING ADJUSTABLE SLATTED BASE ORTHOPAEDIC SURFACE

TWIN X-LONG
BASE H25
 ADJUSTABLE SLATTED BASE
ORTHOPAEDIC SURFACE
ELECTRICALLY POWERED ADJUSTABLE SLATS