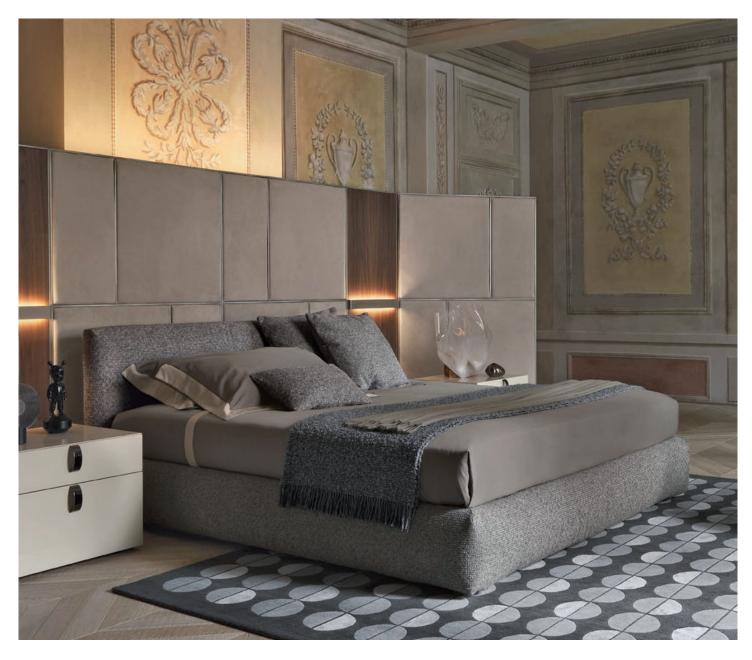

## 

design Rodolfo Dordoni 2010 The base and the headboard of this bed have been completely and softly upholstered; the bed has been produced under the banner of tradition, craftwork and clean lines.

tradition, craftwork and clean lines. Available with box -spring base Comfort, fixed base h 25 cm., storage base and with electrical movements.

The removable covers – coupled with filling that accentuates the softness - can be selected from Flou's collection of fabrics, leathers and Ecopelle.

OUTER SIZES / BASES AND MATTRESS SUPPORTS

♦ TWIN X-LONG available only for the NORTH AMERICAN MARKET