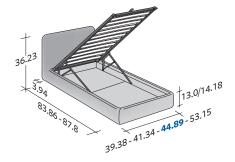

SIZE IN INCHES

TWIN X-LONG
 STORAGE BASE
 ADJUSTABLE SLATTED BASE

ORTHOPAEDIC SURFACE

STORAGE BASE SIDE OPENING ADJUSTABLE SLATTED BASE ORTHOPAEDIC SURFACE

TWIN X-LONG
BASE H25
 ADJUSTABLE SLATTED BASE
ORTHOPAEDIC SURFACE
ELECTRICALLY POWERED ADJUSTABLE SLATS