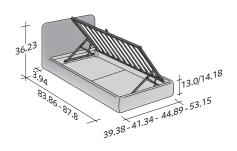

SIZE IN INCHES

TWIN X-LONG
 STORAGE BASE
 ADJUSTABLE SLATTED BASE

ORTHOPAEDIC SURFACE

STORAGE BASE SIDE OPENING ADJUSTABLE SLATTED BASE ORTHOPAEDIC SURFACE

TWIN X-LONG
BASE H25
 ADJUSTABLE SLATTED BASE
ORTHOPAEDIC SURFACE
ELECTRICALLY POWERED ADJUSTABLE SLATS