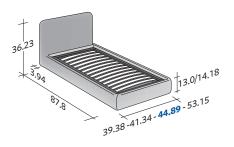

The removable covers – coupled with filling that accentuates the softness - can be selected from Flou's collection of fabrics, leathers and Ecopelle.

OUTER SIZES / BASES AND MATTRESS SUPPORTS

♦ TWIN X-LONG available only for the NORTH AMERICAN MARKET

SIZE IN INCHES

TWIN X-LONG
 STORAGE BASE
 ADJUSTABLE SLATTED BASE

ORTHOPAEDIC SURFACE

STORAGE BASE SIDE OPENING ADJUSTABLE SLATTED BASE ORTHOPAEDIC SURFACE

TWIN X-LONG
BASE H25
 ADJUSTABLE SLATTED BASE
ORTHOPAEDIC SURFACE
ELECTRICALLY POWERED ADJUSTABLE SLATS