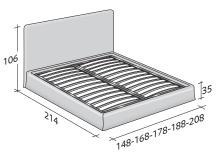

## NOTTURNO SHABBY CHIC DOUBLE

design Centro Ricerche Flou 2015

OUTER SIZES BASES AND MATTRESS SUPPORTS

SIZE IN CM.

## BASE H25

ADJUSTABLE SLATTED BASE ORTHOPAEDIC SURFACE ELECTRICALLY POWERED ADJUSTABLE SLATS

BOX-SPRING BASE COMFORT