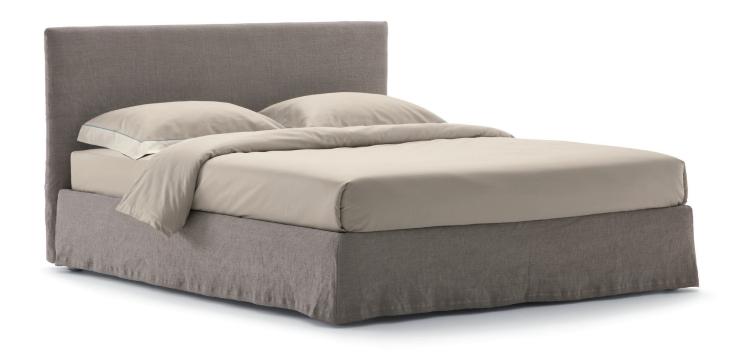

## NOTTURNO SHABBY CHIC

DOUBL

 $de sign\,Centro\,Ricerche\,Flou\,2015$ 

Clean, simple and elegant lines have produced an 'evergreen' bed to suit every style and taste, every ambience and every furnishing choice. The 'Shabby Chic' version projects a clearly contemporary o rientation, enhanced by trendy covers, delicate colors with a deliberately well-worn appearance. The headboard is linear and smooth; it is padded and finished, like the base, in completely removable covers in fabric, leather or Ecopelle Dollaro.

Available with box-spring base Comfort, storage base, fixed base, or base with an electric movement control.