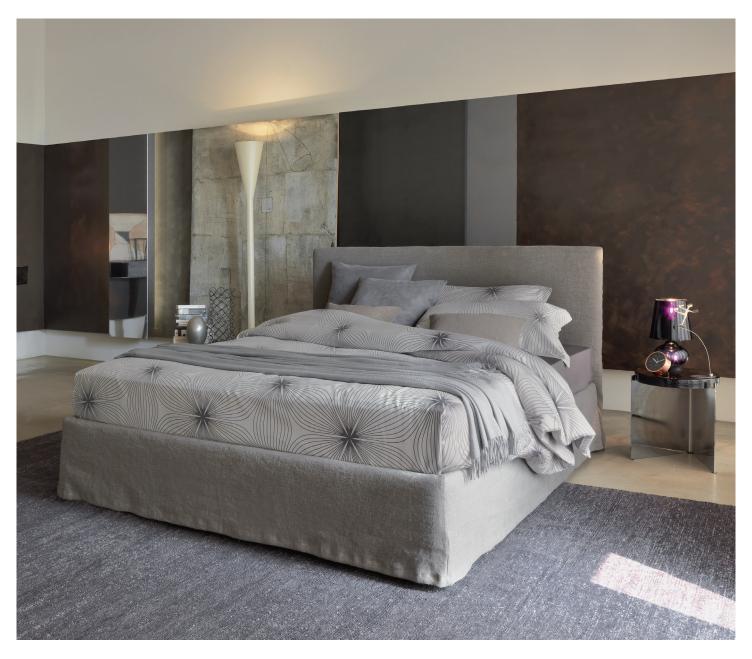

## NOTTURNO SHABBY CHIC

DOUBL

 $de sign\,Centro\,Ricerche\,Flou\,2015$ 

Clean, simple and elegant lines have produced an 'evergreen' bed to suit every style and taste, every ambience and every furnishing choice. The 'Shabby Chic' version projects a clearly contemporary o rientation, enhanced by trendy covers, delicate colors with a deliberately well-worn appearance. The headboard is linear and smooth; it is padded and finished, like the base, in completely removable covers in fabric, leather or Ecopelle Dollaro.

Available with box-spring base Comfort, storage base, fixed base, or base with an electric movement control.