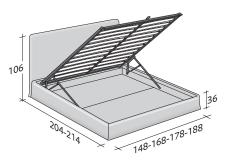

## NOTTURNO SHABBY CHIC DOUBLE

design Centro Ricerche Flou 2015

OUTER SIZES BASES AND MATTRESS SUPPORTS

SIZE IN CM.

## STORAGE BASE

ADJUSTABLE SLATTED BASE ORTHOPAEDIC SURFACE SLATTED BASE