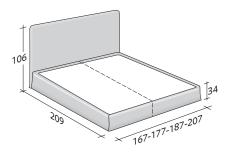

## NOTTURNO SHABBY CHIC DOUBLE

design Centro Ricerche Flou 2015

OUTER SIZES BASES AND MATTRESS SUPPORTS

SIZE IN CM.