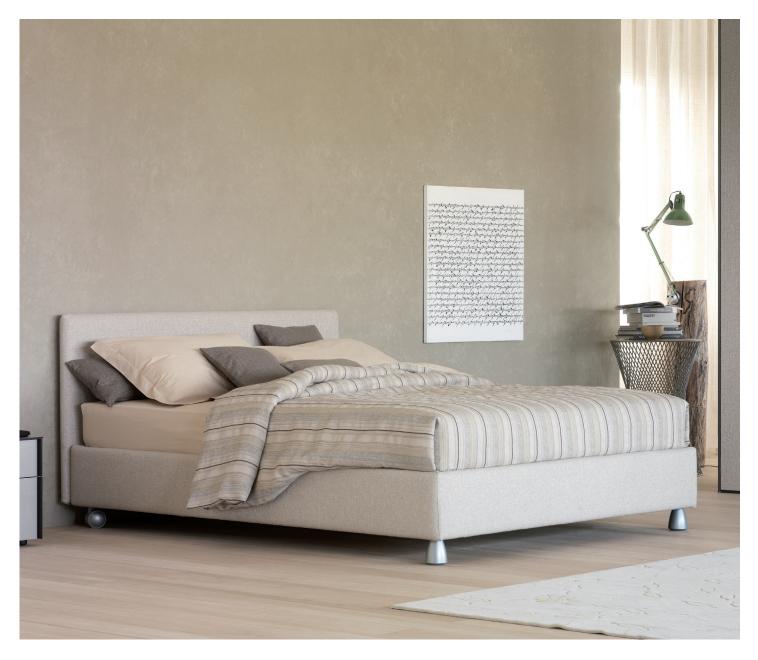

## 

design Vittorio Prato 1982 Functional bed with clean, elegant lines.

Head-board upholstered and padded, like the base, with fabric, leather or Ecopelle covers that can be completely removed thanks to the practical Velcro fasteners.

to the practical Velcro fasteners. Available with box -spring base Comfort, storage base, fixed base h 25 cm. or h 16 cm. and with electrical movements.

OUTER SIZES / BASES AND MATTRESS SUPPORTS

◆ FULL X-LONG, QUEEN, KING available only for the NORTH AMERICAN MARKET