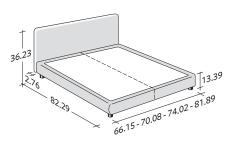

36.23 80.32.84.26 58-63.5-66.15-70.08-74.02-79

## ◆ FULL X-LONG, QUEEN, KING

STORAGE BASE

◆ ADJUSTABLE SLATTED BASE ORTHOPAEDIC SURFACE SLATTED BASE

BOX-SPRING BASE COMFORT

36.23 84.26 58-63.5-66.15-70.08-74.02-79-81.89

SIZE IN INCHES

◆ FULL X-LONG, QUEEN, KING BASE H25