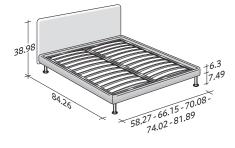

## ◆ FULL X-LONG, QUEEN, KING

STORAGE BASE

◆ ADJUSTABLE SLATTED BASE ORTHOPAEDIC SURFACE SLATTED BASE

BOX-SPRING BASE COMFORT

36.23 84.26 58-63.5-66.15-70.08-74.02-79-81.89

SIZE IN INCHES

◆ FULL X-LONG, QUEEN, KING BASE H25

◆ ADJUSTABLE SLATTED BASE ORTHOPAEDIC SURFACE ELECTRICALLY POWERED ADJUSTABLE SLATS

BASE H16 ADJUSTABLE SLATTED BASE ORTHOPAEDIC SURFACE ELECTRICALLY POWERED ADJUSTABLE SLATS