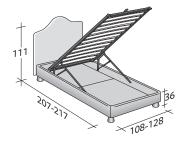

# STORAGE BASE

ADJUSTABLE SLATTED BASE \*
ORTHOPAEDIC SURFACE \*
SLATTED BASE

Available with box-spring base Comfort, storage base, fixed base h 25 cm. or h 16 cm. and with electrical movements.

OUTER SIZES BASES AND MATTRESS SUPPORTS

SIZE IN CM.