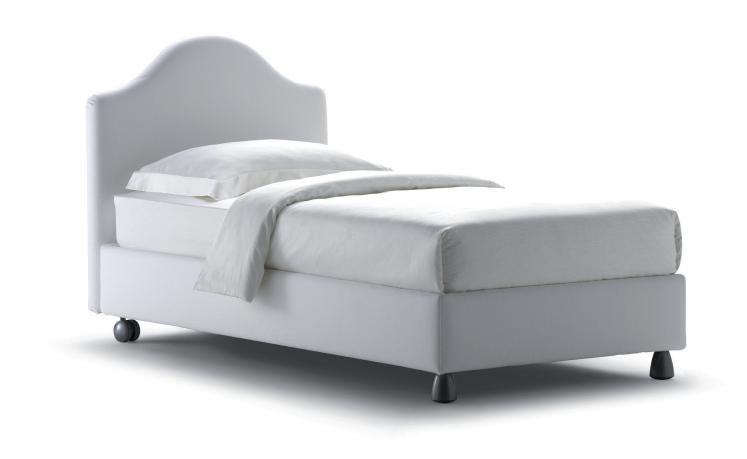

# **PEONIA**

design Centro Ricerche Flou 1987

A wonderfully romantic bed. Head-board and base padded and upholstered with fabric, leather or Ecopelle covers, completely removable thanks to practical Velcro

Available with box-spring base Comfort, storage base, fixed base h 25 cm. or h 16 cm. and with electrical movements.

OUTER SIZES BASES AND MATTRESS SUPPORTS

SIZE IN CM.