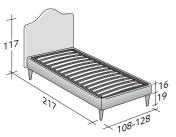

Available with box-spring base Comfort, storage base, fixed base h 25 cm. or h 16 cm. and with electrical movements.

OUTER SIZES BASES AND MATTRESS SUPPORTS

SIZE IN CM.

### BASE H25

ADJUSTABLE SLATTED BASE \*
ORTHOPAEDIC SURFACE \*
ELECTRICALLY POWERED ADJUSTABLE SLATS \*

### BASE H16

ADJUSTABLE SLATTED BASE ORTHOPAEDIC SURFACE ELECTRICALLY POWERED ADJUSTABLE SLATS

 ${}^*\ {\sf Available}\ {\sf also}\ {\sf with}\ {\sf loose}\ {\sf valance}\ {\sf cover}$