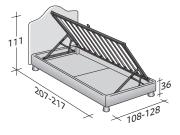

## STORAGE BASE SIDE OPENING

ADJUSTABLE SLATTED BASE \*
ORTHOPAEDIC SURFACE \*

BOX-SPRING BASE COMFORT

Available with box-spring base Comfort, storage base, fixed base h 25 cm. or h 16 cm. and with electrical movements.

OUTER SIZES BASES AND MATTRESS SUPPORTS

SIZE IN CM.