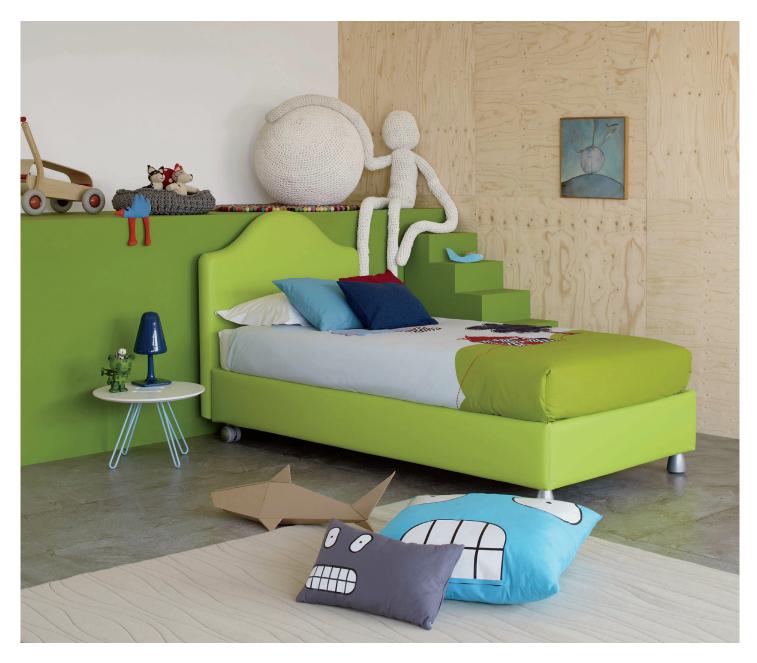

# **PEONIA**

design Centro Ricerche Flou 1987

A wonderfully romantic bed. Head-board and base padded and upholstered with fabric, leather or Ecopelle covers, completely removable thanks to practical Velcro

Available with box-spring base Comfort, storage base, fixed base h 25 cm. or h 16 cm. and with electrical movements.

OUTER SIZES BASES AND MATTRESS SUPPORTS

SIZE IN CM.