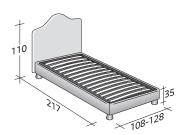

Available with box-spring base Comfort, storage base, fixed base h 25 cm. or h 16 cm. and with electrical movements.

OUTER SIZES BASES AND MATTRESS SUPPORTS

SIZE IN CM.

## STORAGE BASE SIDE OPENING

ADJUSTABLE SLATTED BASE \*
ORTHOPAEDIC SURFACE \*

BOX-SPRING BASE COMFORT