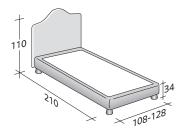

Available with box-spring base Comfort, storage base, fixed base h 25 cm. or h 16 cm. and with electrical movements.

OUTER SIZES BASES AND MATTRESS SUPPORTS

SIZE IN CM.

# STORAGE BASE

ADJUSTABLE SLATTED BASE \*
ORTHOPAEDIC SURFACE \*
SLATTED BASE