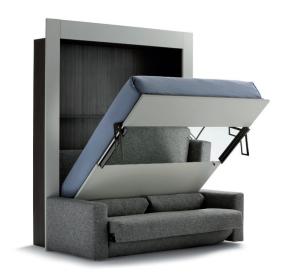

The 'night-time side' is revealed by pulling the handles on either side of the mirror to facilitate the 'easysoft' appearance of a double-size bed that is "ready for use". The bed rests on the floor supported by two long feet. The bed is also easily returned to its original position:

it is lifted, the feet slide back into the sides of the wall and the sofa and mirror reappear in the "daytime wall unit".