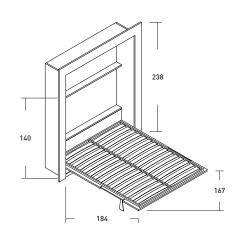

## WALL UNIT PIAZZADUOMO design Giulio Manzoni 2017

OUTER SIZES BASES AND MATTRESS SUPPORT

SIZE IN CM.