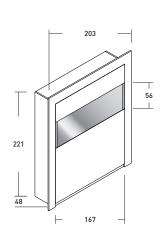

## WALL UNIT PIAZZADUOMO design Giulio Manzoni 2017

OUTER SIZES BASES AND MATTRESS SUPPORT

SIZE IN CM.