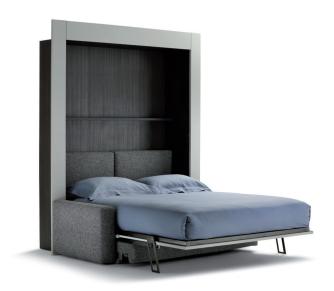

## WALL UNIT PIAZZADUOMO

design Giulio Manzoni 2017 Wall unit Piazza Duomo is for people who have limited space, yet are determined to satisfy their aesthetic and functional requirements thanks to the flexible and ductile properties of this furniture unit. It can be used during the daytime and at night.

The "day-side" has a comfortable two-seater sofa, with completely removable fabric covers, positioned beneath a large rectangular mirror embellished with beautiful polished chrome or matt bronzed trim.

The 'night-time side' is revealed by pulling the handles on either side of the mirror to facilitate the 'easysoft' appearance of a double-size bed that is "ready for use". The bed rests on the floor supported by two long feet. The bed is also easily returned to its original position:

it is lifted, the feet slide back into the sides of the wall and the sofa and mirror reappear in the "daytime wall unit".