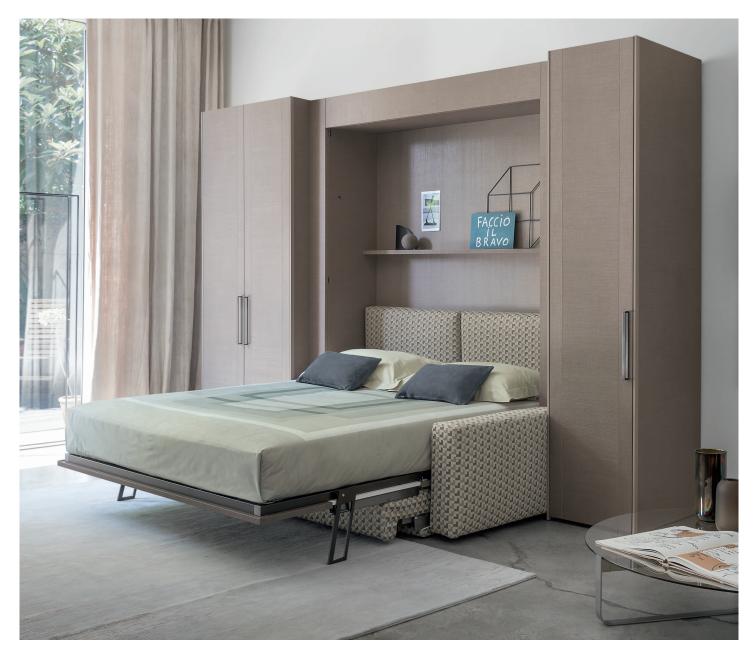

## WALL UNIT PIAZZADUOMO

design Giulio Manzoni 2017 Wall unit Piazza Duomo is for people who have limited space, yet are determined to satisfy their aesthetic and functional requirements thanks to the flexible and ductile properties of this furniture unit. It can be used during the daytime and at night.

The 'night-time side' is revealed by pulling the handles on either side of the mirror to facilitate the 'easysoft' appearance of a double-size bed that is "ready for use". The bed rests on the floor supported by two long feet. The bed is also easily returned to its original position:

it is lifted, the feet slide back into the sides of the wall and the sofa and mirror reappear in the "daytime wall unit".