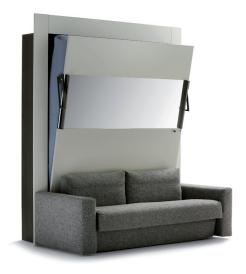

The 'night-time side' is revealed by pulling the handles on either side of the mirror to facilitate the 'easysoft' appearance of a double-size bed that is "ready for use". The bed rests on the floor supported by two long feet. The bed is also easily returned to its original position:

it is lifted, the feet slide back into the sides of the wall and the sofa and mirror reappear in the "daytime wall unit".