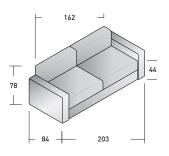

## WALL UNIT PIAZZADUOMO design Giulio Manzoni 2017

OUTER SIZES BASES AND MATTRESS SUPPORT

SIZE IN CM.