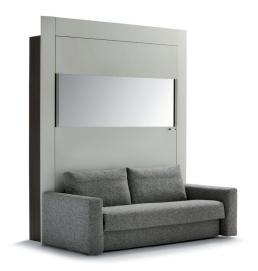

The "day-side" has a comfortable two-seater sofa, with completely removable fabric covers, positioned beneath a large rectangular mirror embellished with beautiful polished chrome or matt bronzed trim.