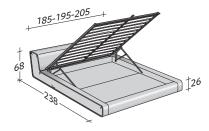

OUTER SIZES BASES AND MATTRESS SUPPORT

SIZE IN CM.

STORAGE BASE ADJUSTABLE SLATTED BASE

ADJUSTABLE SLATTED BASE

OUTER SIZES BASES AND MATTRESS SUPPORT

SIZE IN CM.

STORAGE BASE ADJUSTABLE SLATTED BASE

ADJUSTABLE SLATTED BASE