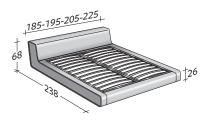

OUTER SIZES BASES AND MATTRESS SUPPORT

SIZE IN CM.

STORAGE BASE ADJUSTABLE SLATTED BASE

ADJUSTABLE SLATTED BASE

OUTER SIZES BASES AND MATTRESS SUPPORT

SIZE IN CM.

STORAGE BASE ADJUSTABLE SLATTED BASE

ADJUSTABLE SLATTED BASE