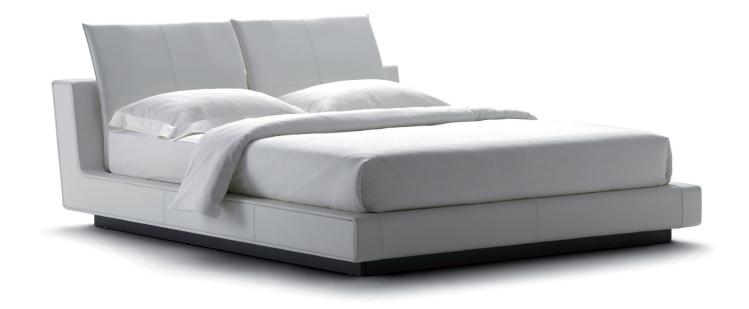

SAMA design Cuno Frommherz 2012 Outstanding style features characterize this important double-size bed: its clean lines were inspired by the Seventies and declined in a contemporary modern style.

The two versions available are equally suggestive: the first has lateral edges in larch (polished or matt finish) or Canaletto walnut (polished traditional or natural finish); these rise up to form the headboard and surround the fabric, leather or Ecopelle covers; the second is completely covered (including the lateral edges) in removable fabric, leather or Ecopelle.

The headboard of both versions can be completed with two gently arched panels, separate at the centre; these are upholstered with completely removable fabric, leather or Ecopelle.

The bed has an adjustable slatted mattress support and can be supplied with a storage base too.