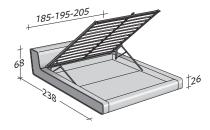

OUTER SIZES BASES AND MATTRESS SUPPORT

SIZE IN CM.

STORAGE BASE ADJUSTABLE SLATTED BASE

ADJUSTABLE SLATTED BASE

OUTER SIZES BASES AND MATTRESS SUPPORT

SIZE IN CM.

STORAGE BASE ADJUSTABLE SLATTED BASE

ADJUSTABLE SLATTED BASE