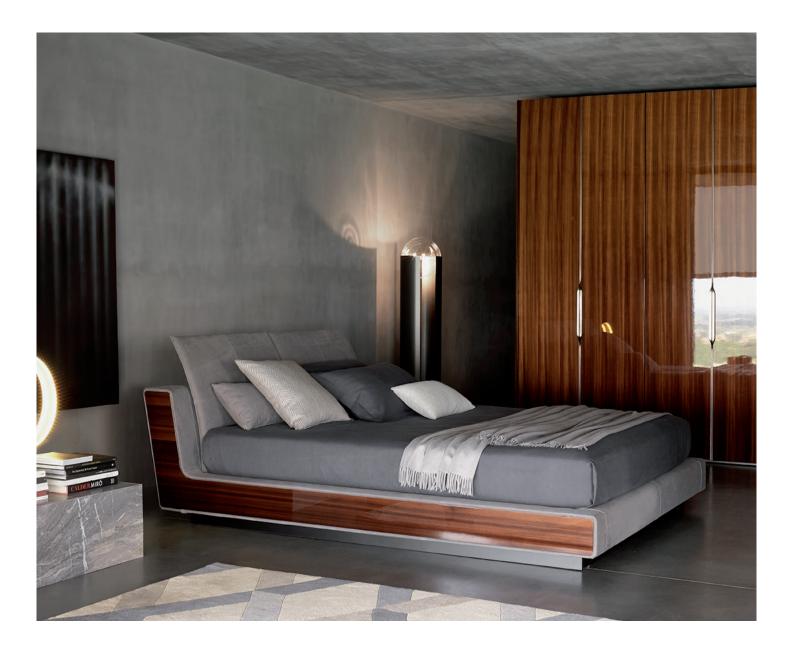

SAMA design Cuno Frommherz 2012 Outstanding style features characterize this important double-size bed: its clean lines were inspired by the Seventies and declined in a contemporary modern style.

The two versions available are equally suggestive: the first has lateral edges in larch (polished or matt finish) or Canaletto walnut (polished traditional or natural finish); these rise up to form the headboard and surround the fabric, leather or Ecopelle covers; the second is completely covered (including the lateral edges) in removable fabric, leather or Ecopelle.

The headboard of both versions can be completed with two gently arched panels, separate at the centre; these are upholstered with completely removable fabric, leather or Ecopelle.

The bed has an adjustable slatted mattress support and can be supplied with a storage base too.