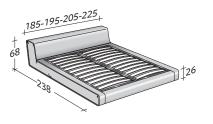

OUTER SIZES BASES AND MATTRESS SUPPORT

SIZE IN CM.

STORAGE BASE ADJUSTABLE SLATTED BASE

ADJUSTABLE SLATTED BASE

OUTER SIZES BASES AND MATTRESS SUPPORT

SIZE IN CM.

STORAGE BASE ADJUSTABLE SLATTED BASE

ADJUSTABLE SLATTED BASE