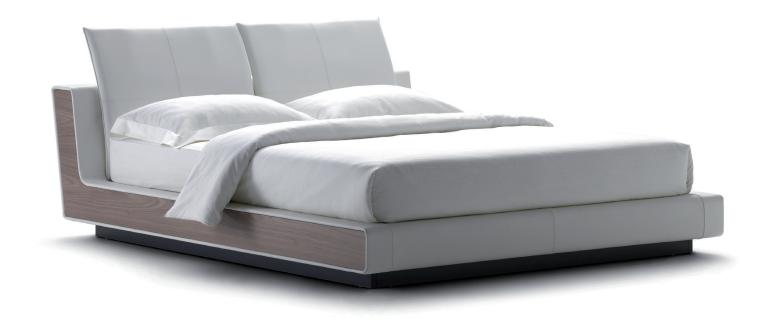

SAMA design Cuno Frommherz 2012 Outstanding style features characterize this important double-size bed: its clean lines were inspired by the Seventies and declined in a contemporary modern style.

The two versions available are equally suggestive: the first has lateral edges in larch (polished or matt finish) or Canaletto walnut (polished traditional or natural finish); these rise up to form the headboard and surround the fabric, leather or Ecopelle covers; the second is completely covered (including the lateral edges) in removable fabric, leather or Ecopelle.

The headboard of both versions can be completed with two gently arched panels, separate at the centre; these are upholstered with completely removable fabric, leather or Ecopelle.

The bed has an adjustable slatted mattress support and can be supplied with a storage base too.