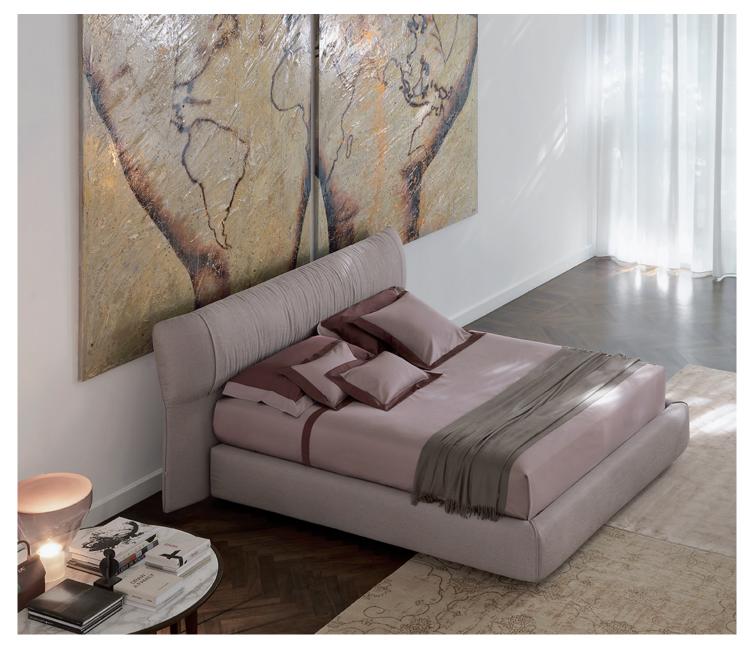

## **SOFTWING**

design Carlo Colombo 2016

This is a double size bed that fully respects the tradition of the Flou textile bed. The strong point of Softwing is the fabric, draped over the frame and stitched like a haute couture garment. The stylish lines are joined by the soft headboard with rounded corners, the elegance of the details, the position of the folds, the

precision of the stitching. The end-result is a bed with extraordinarily comfortable softness, simple yet sophisticated elegance, the perfect tailor-made product. Softwing is available in the following versions: dismantable storage base with fixed slats and rigidity adjustment, dismantable base H25 with fixed slats and rigidity adjustment or with electric movements. Base and headboard with removable fabric, leather or Ecopelle Dollaro covers thanks to Velcro and zip fasteners.