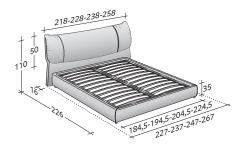

OUTER SIZES BASES AND MATTRESS SUPPORT

SIZE IN CM.

BASE H25

ADJUSTABLE SLATTED BASE
ELECTRICALLY POWERED ADJUSTABLE SLATS

**STORAGE BASE**ADJUSTABLE SLATTED BASE