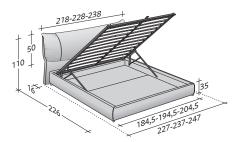

OUTER SIZES BASES AND MATTRESS SUPPORT

SIZE IN CM.

BASE H25

ADJUSTABLE SLATTED BASE
ELECTRICALLY POWERED ADJUSTABLE SLATS

**STORAGE BASE**ADJUSTABLE SLATTED BASE