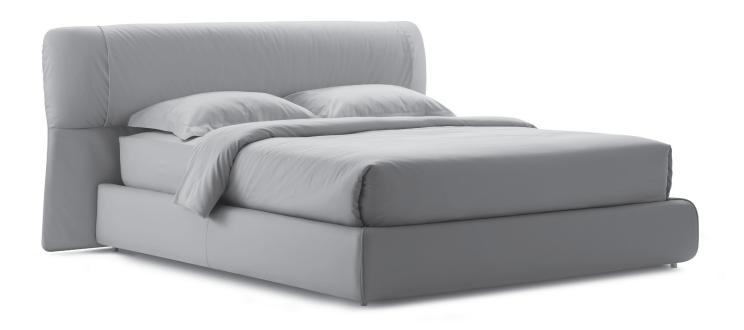

## **SOFTWING**

design Carlo Colombo 2016

This is a double size bed that fully respects the tradition of the Flou textile bed. The strong point of Softwing is the fabric, draped over the frame and stitched like a haute couture garment. The stylish lines are joined by the soft headboard with rounded corners, the elegance of the details, the position of the folds, the

precision of the stitching. The end-result is a bed with extraordinarily comfortable softness, simple yet sophisticated elegance, the perfect tailor-made product. Softwing is available in the following versions: dismantable storage base with fixed slats and rigidity adjustment, dismantable base H25 with fixed slats and rigidity adjustment or with electric movements. Base and headboard with removable fabric, leather or Ecopelle Dollaro covers thanks to Velcro and zip fasteners.