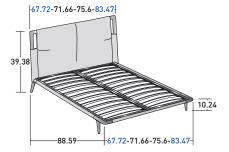

OUTER SIZES / BASES AND MATTRESS SUPPORTS

◆ QUEEN, KING available only for the NORTH AMERICAN MARKET

SIZE IN INCHES

## ♦ QUEEN, KING

♦ ADJUSTABLE SLATTED BASE