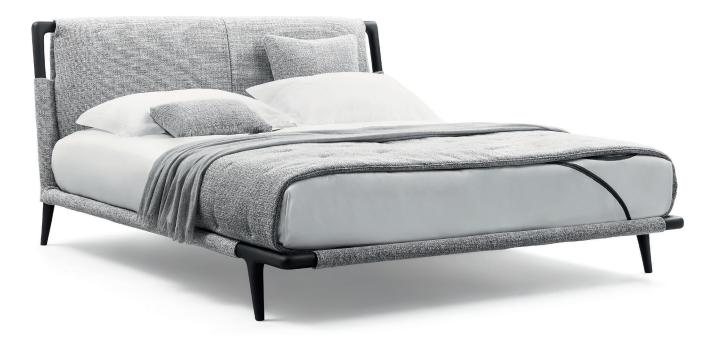

GAUDÌ design Matteo Nunziati 2020 The double-size bed Gaudí is a tribute to wood, a natural element par excellence. The headboard and footboard in solid wood, available in the finishes coffee-brown oak or black-stained oak, are the result of precious artisan processes; they create a sort of sinuous framework ready to receive the upholstery in fabric, leather or Ecopelle. The cover appears to simply rest on the frame, embracing the wood and following the natural shapes. In reality it is the fruit of a complex and highly detailed design study, to exalt the beauty of wood and give the bed a welcoming and exclusive appearance. The mattress support of Gaudí is with fixed slats with rigidity adjustment.