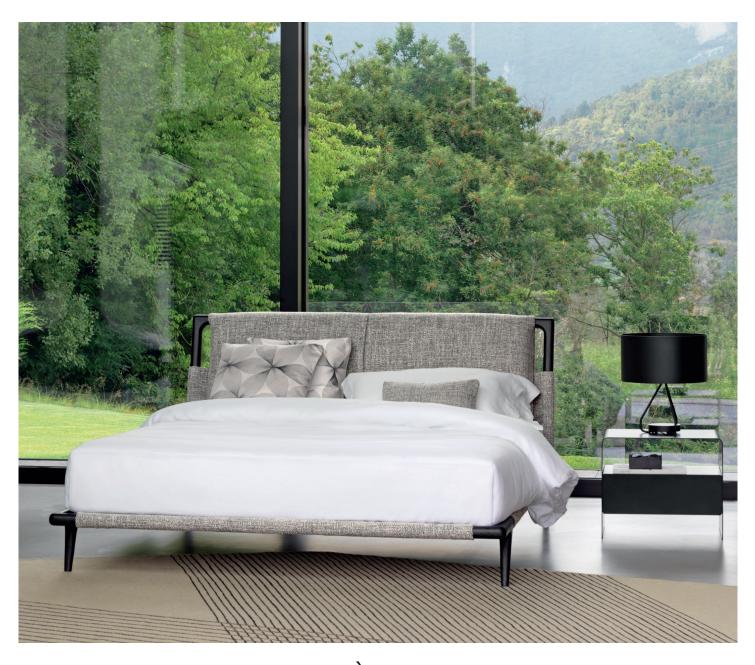

GAUDÌ design Matteo Nunziati 2020 The double-size bed Gaudí is a tribute to wood, a natural element par excellence. The headboard and footboard in solid wood, available in the finishes coffee-brown oak or black-stained oak, are the result of precious artisan processes; they create a sort of sinuous framework ready to receive the upholstery in fabric, leather or Ecopelle. The cover appears to simply rest on the frame, embracing the wood and following the natural shapes. In reality it is the fruit of a complex and highly detailed design study, to exalt the beauty of wood and give the bed a welcoming and exclusive appearance. The mattress support of Gaudí is with fixed slats with rigidity adjustment.