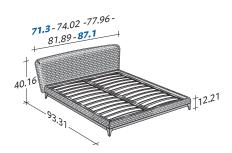

## OLIVIER WOVEN LEATHER VERSION

 $design\,Emanuela\,Garbin\,and\,Mario\,Dell'Orto\,2012$ 

OUTER SIZES/BASES AND MATTRESS SUPPORTS

SIZE IN INCHES

ADJUSTABLE SLATTED BASE ELECTRICALLY POWERED ADJUSTABLE SLATS