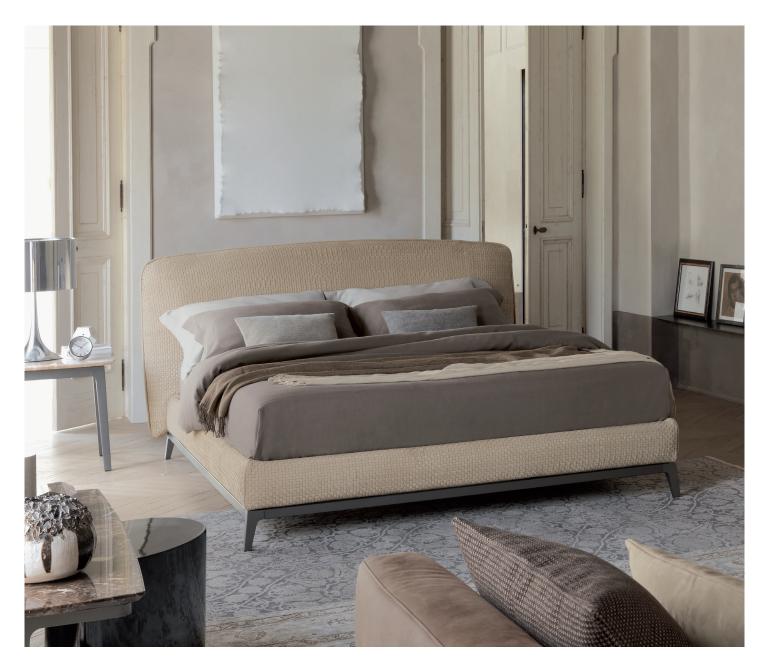

## **OLIVIER**

design Emanuela Garbin e Mario Dell'Orto 2012 The version with the headboard and the base covered in skilfully woven leather is extremely stylish, as are the models with removable covers in smooth leather, in fabric or in Ecopelle.

The bed is available with adjustable slatted mattress support and

The bed is available with adjustable slatted mattress support and with electrical movements. The steel frame and the four aluminium feet, burnished colour lacquered, give character to the bed.