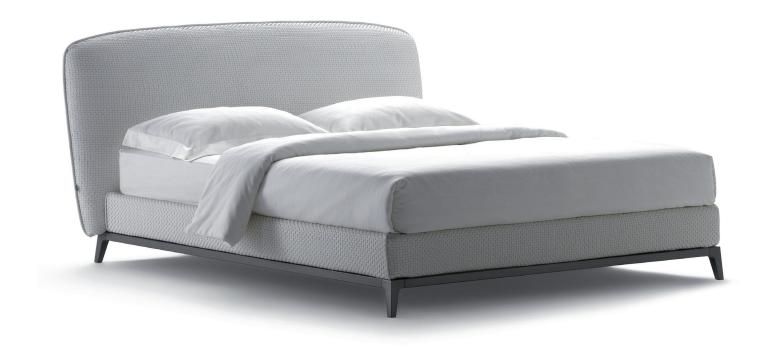

## **OLIVIER**

design Emanuela Garbin e Mario Dell'Orto 2012 The version with the headboard and the base covered in skilfully woven leather is extremely stylish, as are the models with removable covers in smooth leather, in fabric or in Ecopelle.

The bed is available with adjustable slatted mattress support and

The bed is available with adjustable slatted mattress support and with electrical movements. The steel frame and the four aluminium feet, burnished colour lacquered, give character to the bed.