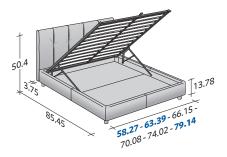

#### STORAGE BASE

◆ ADJUSTABLE SLATTED BASE ORTHOPAEDIC SURFACE

#### BASE H25

◆ ADJUSTABLE SLATTED BASE ORTHOPAEDIC SURFACE ELECTRICALLY POWERED ADJUSTABLE SLATS

BOX-SPRING BASE COMFORT

OUTER SIZES/BASES AND MATTRESS SUPPORTS

♦ FULL X-LONG, QUEEN, KING available only for the NORTH AMERICAN MARKET