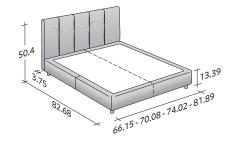

# ARGAN/ARGAN2

design Centro Ricerche Flou 2017

Bed in a contemporary style. It has a high headboard with a padded upholstery, embellished by decorative folds.

Available with box -spring base Comfort, fixed base h 25 cm., storage base or base with electrical movements.

The covers are completely removable and supplied in fabric, leather and Ecopelle.







OUTER SIZES/BASES AND MATTRESS SUPPORTS

 $\blacklozenge$  FULL X-LONG, QUEEN, KING available only for the NORTH AMERICAN MARKET

SIZE IN INCHES



## ♦ FULL X-LONG, QUEEN, KING

#### STORAGE BASE

◆ ADJUSTABLE SLATTED BASE ORTHOPAEDIC SURFACE



### ♦ FULL X-LONG, QUEEN, KING

#### BASE H25

◆ ADJUSTABLE SLATTED BASE ORTHOPAEDIC SURFACE ELECTRICALLY POWERED ADJUSTABLE SLATS



BOX-SPRING BASE COMFORT





OUTER SIZES/BASES AND MATTRESS SUPPORTS

♦ FULL X-LONG, QUEEN, KING available only for the NORTH AMERICAN MARKET

SIZE IN INCHES



## ♦ FULL X-LONG, QUEEN, KING

#### STORAGE BASE

◆ ADJUSTABLE SLATTED BASE ORTHOPAEDIC SURFACE



## ♦ FULL X-LONG, QUEEN, KING

#### BASE H25

◆ ADJUSTABLE SLATTED BASE ORTHOPAEDIC SURFACE ELECTRICALLY POWERED ADJUSTABLE SLATS



**BOX-SPRING BASE COMFORT**