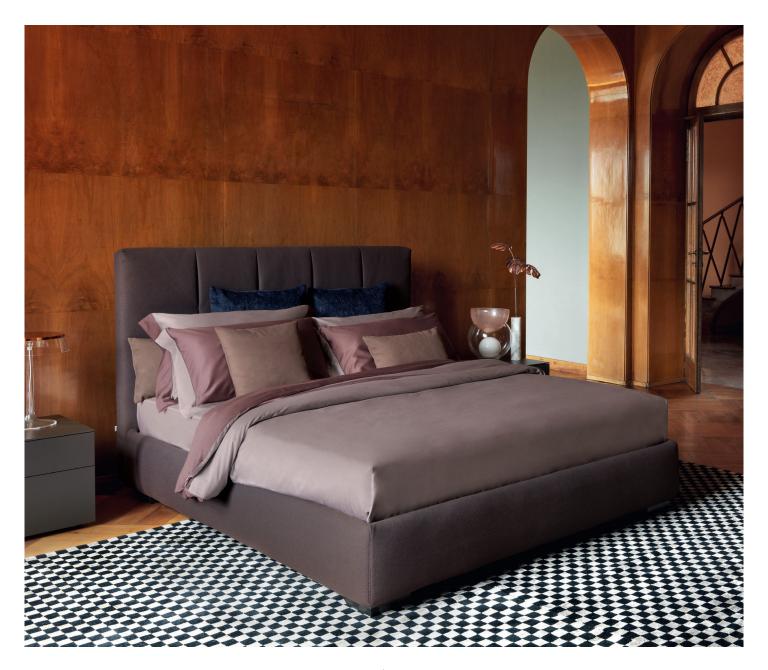

# ARGAN/ARGAN2

design Centro Ricerche Flou 2017

Bed in a contemporary style. It has a high headboard with a padded upholstery, embellished by decorative folds.

Available with box -spring base Comfort, fixed base h 25 cm., storage base or base with electrical movements.

The covers are completely removable and supplied in fabric, leather and Ecopelle.

OUTER SIZES/BASES AND MATTRESS SUPPORTS

 $\blacklozenge$  FULL X-LONG, QUEEN, KING available only for the NORTH AMERICAN MARKET