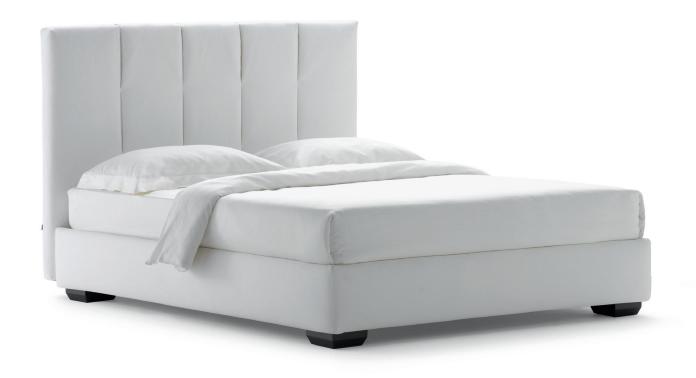

# ARGAN/ARGAN2

design Centro Ricerche Flou 2017

Bed in a contemporary style. It has a high headboard with a padded upholstery, embellished by decorative folds.

Available with box -spring base Comfort, fixed base h 25 cm., storage base or base with electrical movements.

The covers are completely removable and supplied in fabric, leather and Ecopelle.

OUTER SIZES/BASES AND MATTRESS SUPPORTS

 $\blacklozenge$  FULL X-LONG, QUEEN, KING available only for the NORTH AMERICAN MARKET