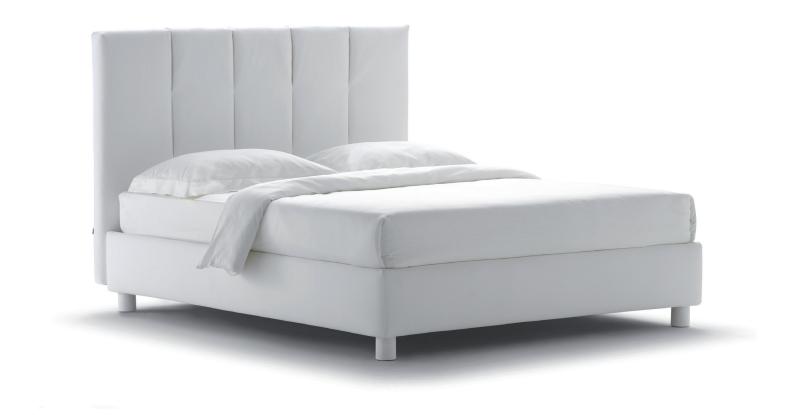

# ARGAN/ARGAN2

design Centro Ricerche Flou 2017

Bed in a contemporary style. It has a high headboard with a padded upholstery, embellished by decorative folds.

Available with box -spring base Comfort, fixed base h 25 cm., storage base or base with electrical movements.

The covers are completely removable and supplied in fabric, leather and Ecopelle.

OUTER SIZES/BASES AND MATTRESS SUPPORTS

 $\blacklozenge$  FULL X-LONG, QUEEN, KING available only for the NORTH AMERICAN MARKET