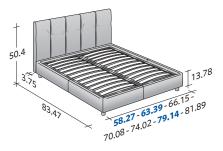

#### STORAGE BASE

◆ ADJUSTABLE SLATTED BASE ORTHOPAEDIC SURFACE

#### BASE H25

◆ ADJUSTABLE SLATTED BASE ORTHOPAEDIC SURFACE ELECTRICALLY POWERED ADJUSTABLE SLATS

**BOX-SPRING BASE COMFORT**