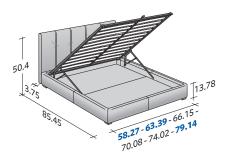

#### STORAGE BASE

◆ ADJUSTABLE SLATTED BASE ORTHOPAEDIC SURFACE

### ♦ FULL X-LONG, QUEEN, KING