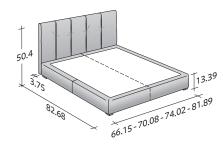

eather and Ecopelle.







OUTER SIZES/BASES AND MATTRESS SUPPORTS

 $\blacklozenge$  FULL X-LONG, QUEEN, KING available only for the NORTH AMERICAN MARKET

SIZE IN INCHES



## ♦ FULL X-LONG, QUEEN, KING

#### STORAGE BASE

◆ ADJUSTABLE SLATTED BASE ORTHOPAEDIC SURFACE



### ♦ FULL X-LONG, QUEEN, KING

#### BASE H25

◆ ADJUSTABLE SLATTED BASE ORTHOPAEDIC SURFACE ELECTRICALLY POWERED ADJUSTABLE SLATS



BOX-SPRING BASE COMFORT





OUTER SIZES/BASES AND MATTRESS SUPPORTS

♦ FULL X-LONG, QUEEN, KING available only for the NORTH AMERICAN MARKET

SIZE IN INCHES



## ♦ FULL X-LONG, QUEEN, KING

#### STORAGE BASE

◆ ADJUSTABLE SLATTED BASE ORTHOPAEDIC SURFACE



## ♦ FULL X-LONG, QUEEN, KING

#### BASE H25

◆ ADJUSTABLE SLATTED BASE ORTHOPAEDIC SURFACE ELECTRICALLY POWERED ADJUSTABLE SLATS



**BOX-SPRING BASE COMFORT**