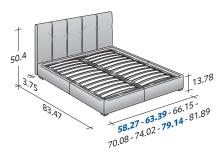

#### STORAGE BASE

◆ ADJUSTABLE SLATTED BASE ORTHOPAEDIC SURFACE

## ♦ FULL X-LONG, QUEEN, KING