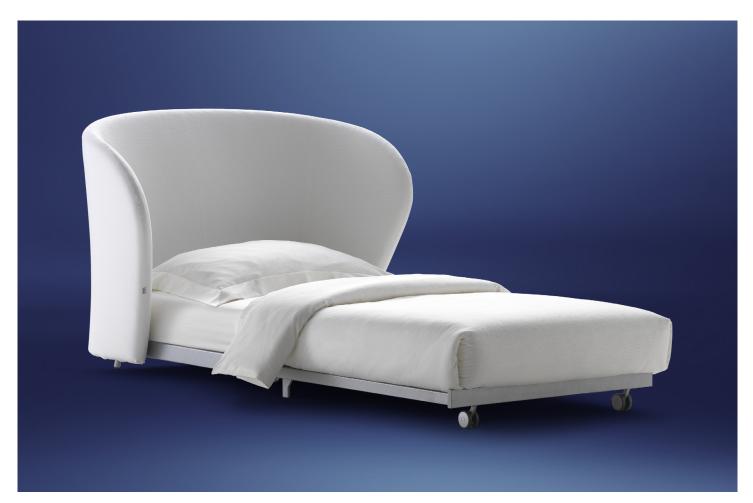

## CÉLINE design Riccardo Giovanetti 2011

Céline, roomy, deep and cozy, is an armchair–chaise longue that can be rapidly transformed into a comfortable single bed (mattress size 90x200 cm.) or a large sofa that can be rapidly transformed into a double bed (mattress size 160x200 cm.). Both are available with completely removable covers in fabric or with

Both are available with completely removable covers in fabric or with the special doubled and quilted cover.

Available with a Memoform or Special sprung mattress that folds and unfolds on the pull out fixed slats frame.