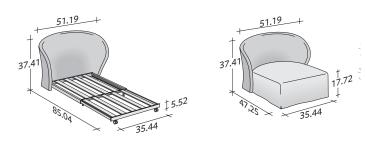

## CÉLINE design Riccardo Giovanetti 2011

Céline, roomy, deep and cozy, is an armchair–chaise longue that can be rapidly transformed into a comfortable single bed (mattress size 90x200 cm.) or a large sofa that can be rapidly transformed into a double bed (mattress size 160x200 cm.). Both are available with completely removable covers in fabric or with

Both are available with completely removable covers in fabric or with the special doubled and quilted cover.

Available with a Memoform or Special sprung mattress that folds and unfolds on the pull out fixed slats frame.







OUTER SIZES/BASES AND MATTRESS SUPPORTS

SIZE IN INCHES



SLATTED BASE