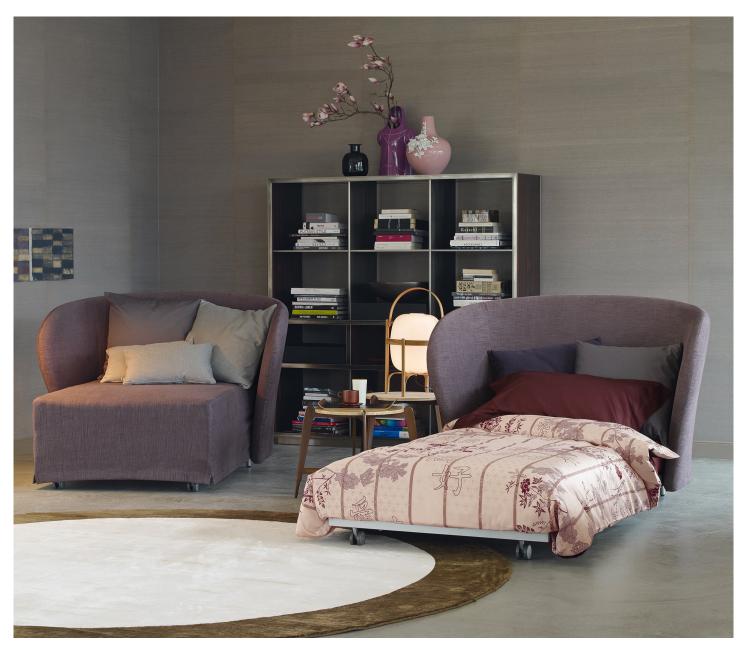

## CÉLINE design Riccardo Giovanetti 2011

Céline, roomy, deep and cozy, is an armchair–chaise longue that can be rapidly transformed into a comfortable single bed (mattress size 90x200 cm.) or a large sofa that can be rapidly transformed into a double bed (mattress size 160x200 cm.). Both are available with completely removable covers in fabric or with

Both are available with completely removable covers in fabric or with the special doubled and quilted cover.

Available with a Memoform or Special sprung mattress that folds and unfolds on the pull out fixed slats frame.