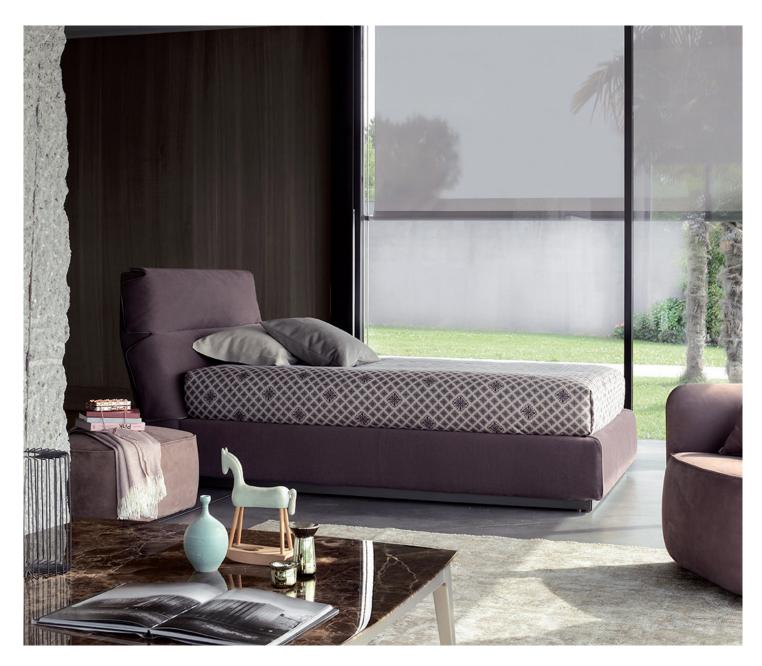

## GENTLEMAN HIGH HEADBOARD SINGLE

design Carlo Colombo 2014 Gentleman: the name itself evokes luxury, taste, style and elegance. Available as a double bed with high or low headboard or as a single bed with high headboard.

The key feature of the bed is the elegant detachable second padded outer cover for the headboard.

Further element of embellishment is the piping on the two front corners of the base and along the perimeter of the second outer cover, in a 'tone-on-tone' or contrasting color.

The bed cover is removable, the second outer padded headboard cover is equipped with hooks and can be easily detached. Both covers are available in fabric, leather or Ecopelle. Gentleman can be supplied in the following versions: storage base, slatted base with rigidity adjustment, base with electrical movements.