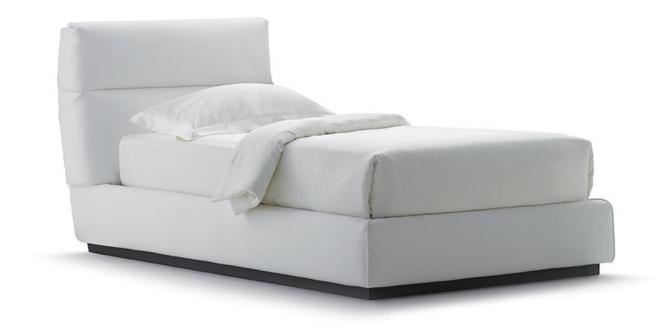

## GENTLEMAN HIGH HEADBOARD SINGLE

design Carlo Colombo 2014 Gentleman: the name itself evokes luxury, taste, style and elegance. Available as a double bed with high or low headboard or as a single bed with high headboard.

The key feature of the bed is the elegant detachable second padded outer cover for the headboard.

Further element of embellishment is the piping on the two front corners of the base and along the perimeter of the second outer cover, in a 'tone-on-tone' or contrasting color.

The bed cover is removable, the second outer padded headboard cover is equipped with hooks and can be easily detached. Both covers are available in fabric, leather or Ecopelle. Gentleman can be supplied in the following versions: storage base, slatted base with rigidity adjustment, base with electrical movements.