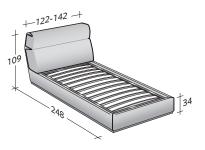

## OUTER SIZES BASES AND MATTRESS SUPPORT

SIZE IN CM.

STORAGE BASE ADJUSTABLE SLATTED BASE

ADJUSTABLE SLATTED BASE ELECTRICALLY POWERED ADJUSTABLE SLATS