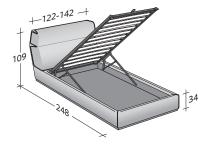

## OUTER SIZES BASES AND MATTRESS SUPPORT

SIZE IN CM.

STORAGE BASE ADJUSTABLE SLATTED BASE

ADJUSTABLE SLATTED BASE ELECTRICALLY POWERED ADJUSTABLE SLATS