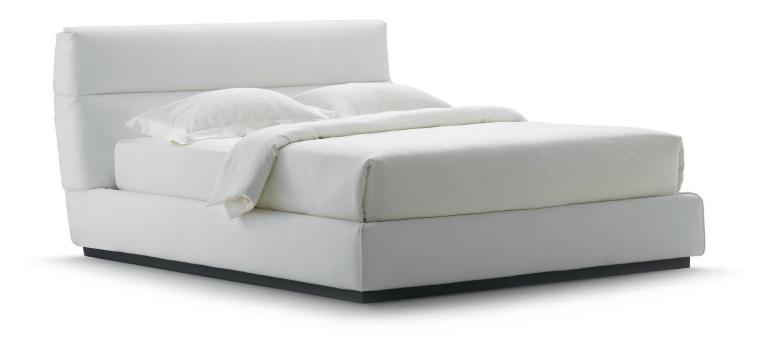

## GENTLEMAN HIGH HEADBOARD

design Carlo Colombo 2014 Gentleman: the name itself evokes luxury, taste, style and elegance. Available as a double bed with high or low headboard or as a single bed with high headboard.

The key feature of the bed is the elegant detachable second padded outer cover for the headboard.

Further element of embellishment is the piping on the two front corners of the base and along the perimeter of the second outer cover, in a 'tone-on-tone' or contrasting color.

The bed cover is removable, the second outer padded headboard cover is equipped with hooks and can be easily detached. Both covers are available in fabric, leather or Ecopelle. Gentleman can be supplied in the following versions: storage base, slatted base