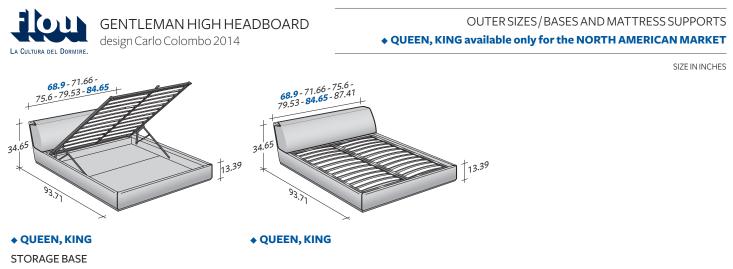

## GENTLEMAN HIGH HEADBOARD

design Carlo Colombo 2014 Gentleman: the name itself evokes luxury, taste, style and elegance. Available as a double bed with high or low headboard or as a single bed with high headboard.

The bed cover is removable, the second outer padded headboard cover is equipped with hooks and can be easily detached. Both covers are available in fabric, leather or Ecopelle. Gentleman can be supplied in the following versions: storage base, slatted base

with rigidity adjustment, base with electrical movements.

♦ ADJUSTABLE SLATTED BASE

♦ ADJUSTABLE SLATTED BASE ELECTRICALLY POWERED ADJUSTABLE SLATS