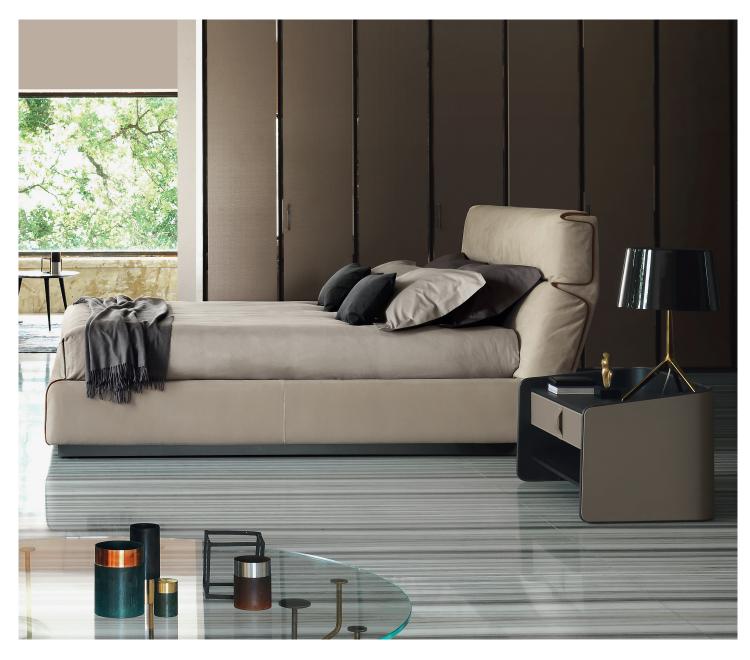

## GENTLEMAN HIGH HEADBOARD

design Carlo Colombo 2014 Gentleman: the name itself evokes luxury, taste, style and elegance. Available as a double bed with high or low headboard or as a single bed with high headboard.

The key feature of the bed is the elegant detachable second padded outer cover for the headboard.

Further element of embellishment is the piping on the two front corners of the base and along the perimeter of the second outer cover, in a 'tone-on-tone' or contrasting color.

The bed cover is removable, the second outer padded headboard cover is equipped with hooks and can be easily detached. Both covers are available in fabric, leather or Ecopelle. Gentleman can be supplied in the following versions: storage base, slatted base