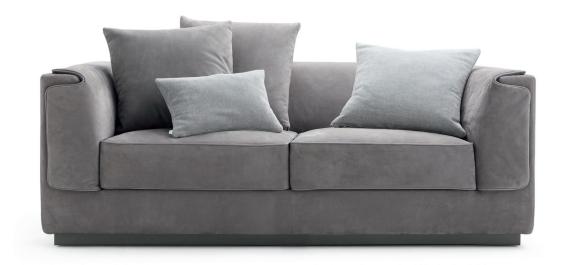

## **GENTLEMAN**

design Carlo Colombo 2014 The two- or three-seater sofa and the armchair, are embellished with a second outer padded cover. Further element of elegance is the piping on the seat cushions and along the perimeter of the second outer cover, in a "tone-on-tone" or contrasting color. The sofas and the armchair are available with a cover in fabric, leather or ecopelle.

Their elegant style is combined with excellent performance: the structure cover is removable, the outer padded cover is equipped with hooks and can be easily detached.

The seat cushions are available in two versions: one more rigid and one more soft. Further comfort through cushions with support padding and decorative cushions.