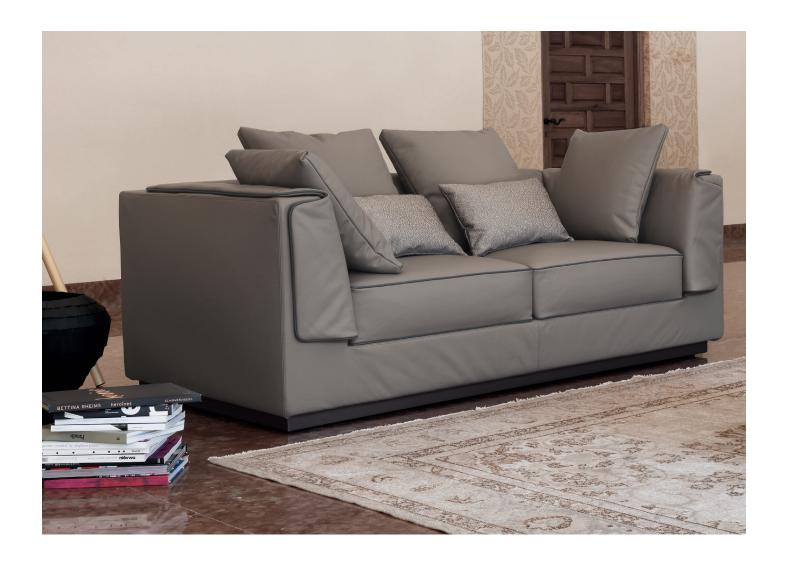

## **GENTLEMAN**

design Carlo Colombo 2014 The two- or three-seater sofa and the armchair, are embellished with a second outer padded cover. Further element of elegance is the piping on the seat cushions and along the perimeter of the second outer cover, in a "tone-on-tone" or contrasting color. The sofas and the armchair are available with a cover in fabric, leather or ecopelle.

Their elegant style is combined with excellent performance: the structure cover is removable, the outer padded cover is equipped with hooks and can be easily detached.

The seat cushions are available in two versions: one more rigid and one more soft. Further comfort through cushions with support padding and decorative cushions.