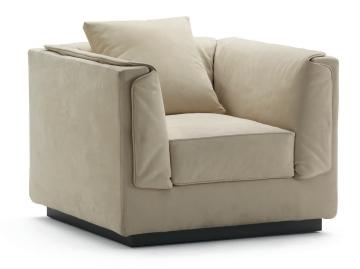

## **GENTLEMAN**

design Carlo Colombo 2014 The two- or three-seater sofa and the armchair, are embellished with a second outer padded cover. Further element of elegance is the piping on the seat cushions and along the perimeter of the second outer cover, in a "tone-on-tone" or contrasting color. The sofas and the armchair are available with a cover in fabric, leather or ecopelle.

Their elegant style is combined with excellent performance: the structure cover is removable, the outer padded cover is equipped with hooks and can be easily detached.

The seat cushions are available in two versions: one more rigid and one more soft. Further comfort through cushions with support padding and decorative cushions.