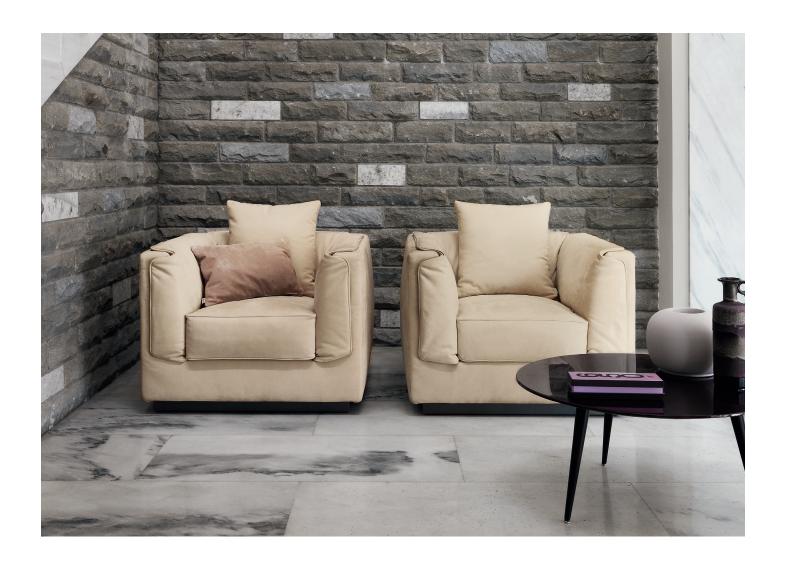

## **GENTLEMAN**

design Carlo Colombo 2014 The two- or three-seater sofa and the armchair, are embellished with a second outer padded cover. Further element of elegance is the piping on the seat cushions and along the perimeter of the second outer cover, in a "tone-on-tone" or contrasting color. The sofas and the armchair are available with a cover in fabric, leather or ecopelle.

Their elegant style is combined with excellent performance: the structure cover is removable, the outer padded cover is equipped with hooks and can be easily detached.

The seat cushions are available in two versions: one more rigid and one more soft. Further comfort through cushions with support padding and decorative cushions.