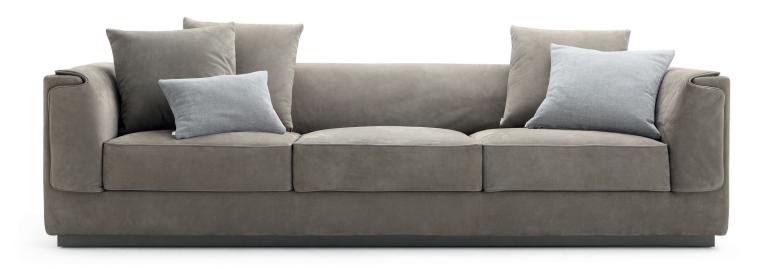

## **GENTLEMAN**

design Carlo Colombo 2014 The two- or three-seater sofa and the armchair, are embellished with a second outer padded cover. Further element of elegance is the piping on the seat cushions and along the perimeter of the second outer cover, in a "tone-on-tone" or contrasting color. The sofas and the armchair are available with a cover in fabric, leather or ecopelle.

Their elegant style is combined with excellent performance: the structure cover is removable, the outer padded cover is equipped with hooks and can be easily detached.

The seat cushions are available in two versions: one more rigid and one more soft. Further comfort through cushions with support padding and decorative cushions.