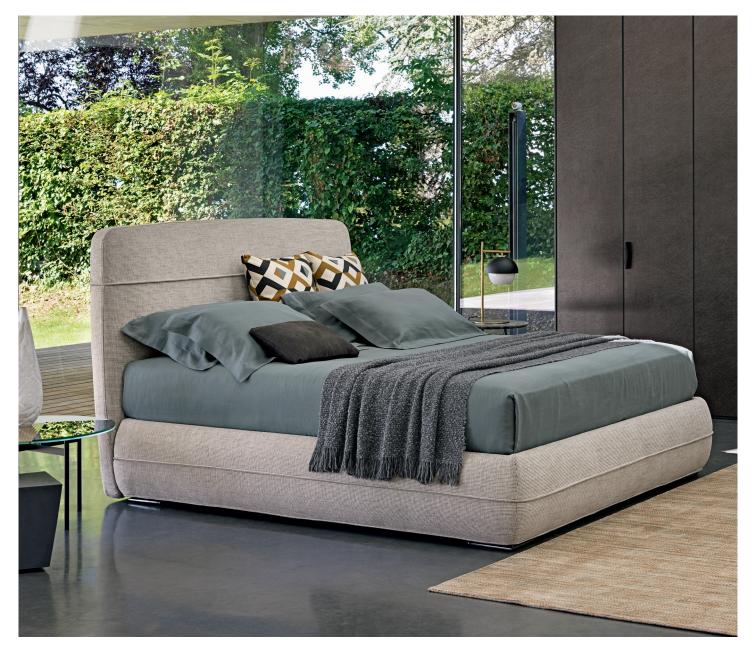

## **MANDARINE**

design Emanuela Garbin - Mario Dell'Orto 2018 An elegant bed of oriental inspiration, ideal for both classical and modern environments.

The base is characterized by corded horizontal stitching along the perimeter that breaks up the perception of its height: it sits 39 cm from the ground, two more than sommiers and traditional beds. The same decorative motif is repeated in the headboard and is positioned at 2/3 of the height. Mandarine is also available as a sommier, with no headboard; it can be embellished with drapes, paintings, curtains, and boiseries fixed to the wall behind it.

Both versions of the bed are available with a storage or fixed base, with adjustable slatted mattress support or with electrical movement mechanism, and feet in glossy black nickel.