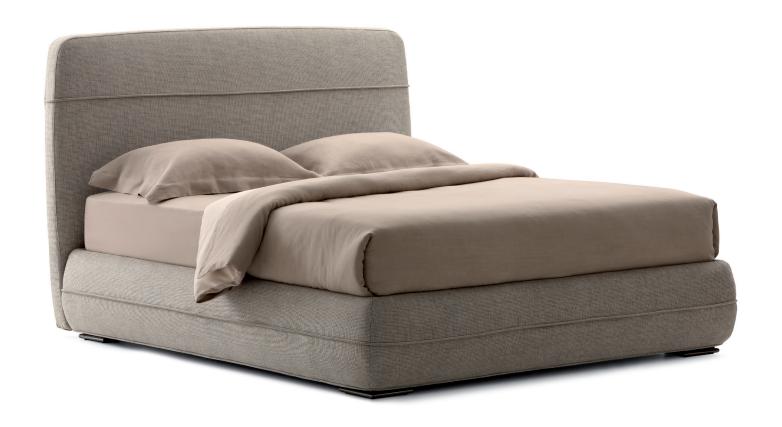

## **MANDARINE**

design Emanuela Garbin - Mario Dell'Orto 2018 An elegant bed of oriental inspiration, ideal for both classical and modern environments.

The base is characterized by corded horizontal stitching along the perimeter that breaks up the perception of its height: it sits 39 cm from the ground, two more than sommiers and traditional beds. The same decorative motif is repeated in the headboard and is positioned at 2/3 of the height. Mandarine is also available as a sommier, with no headboard; it can be embellished with drapes, paintings, curtains, and boiseries fixed to the wall behind it.

Both versions of the bed are available with a storage or fixed base, with adjustable slatted mattress support or with electrical movement mechanism, and feet in glossy black nickel.