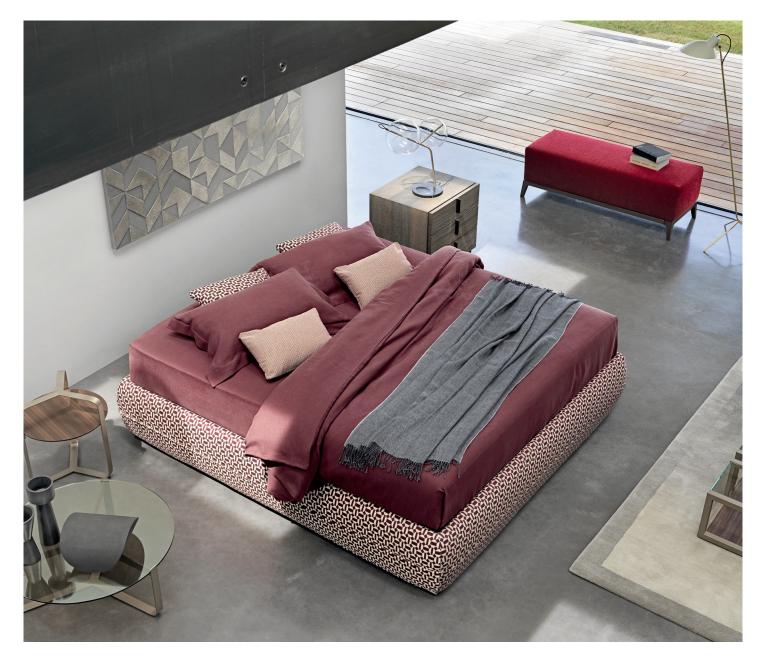

## **SOMMIER MANDARINE**

design Emanuela Garbin - Mario Dell'Orto

An elegant bed of oriental inspiration, ideal for both classical and modern environments.

The base is characterized by corded horizontal stitching along the perimeter that breaks up the perception of its height: it sits 39 cm from the ground, two more than sommiers and traditional beds. The same decorative motif is repeated in the headboard and is positioned at 2/3 of the height. Mandarine is also available as a sommier, with no headboard; it can be embellished with drapes, paintings, curtains, and boiseries fixed to the wall behind it.

Both versions of the bed are available with a storage or fixed base, with adjustable slatted mattress support or with electrical movement mechanism, and feet in glossy black nickel.

OUTER SIZES/BASES AND MATTRESS SUPPORTS