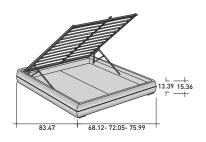

SIZE IN INCHES

**STORAGE BASE**ADJUSTABLE SLATTED BASE

ADJUSTABLE SLATTED BASE ELECTRICALLY POWERED ADJUSTABLE SLATS