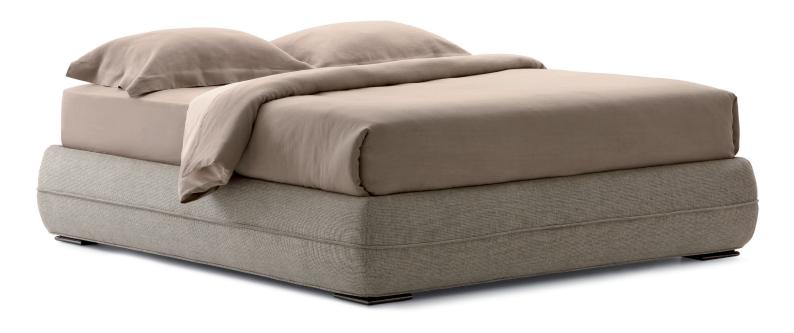

## **SOMMIER MANDARINE**

design Emanuela Garbin - Mario Dell'Orto

An elegant bed of oriental inspiration, ideal for both classical and modern environments.

The base is characterized by corded horizontal stitching along the perimeter that breaks up the perception of its height: it sits 39 cm from the ground, two more than sommiers and traditional beds. The same decorative motif is repeated in the headboard and is positioned at 2/3 of the height. Mandarine is also available as a sommier, with no headboard; it can be embellished with drapes, paintings, curtains, and boiseries fixed to the wall behind it.

Both versions of the bed are available with a storage or fixed base, with adjustable slatted mattress support or with electrical movement mechanism, and feet in glossy black nickel.

OUTER SIZES/BASES AND MATTRESS SUPPORTS