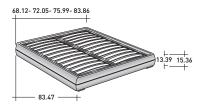

SIZE IN INCHES

**STORAGE BASE**ADJUSTABLE SLATTED BASE

ADJUSTABLE SLATTED BASE ELECTRICALLY POWERED ADJUSTABLE SLATS