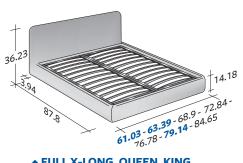

OUTER SIZES/BASES AND MATTRESS SUPPORTS

♦ FULL X-LONG, QUEEN, KING available only for the NORTH AMERICAN MARKET

SIZE IN CM.

## ♦ FULL X-LONG, QUEEN, KING

BASE H25

◆ ADJUSTABLE SLATTED BASE ORTHOPAEDIC SURFACE ELECTRICALLY POWERED ADJUSTABLE SLATS

**BOX-SPRING BASE COMFORT**