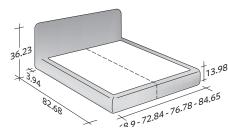

OUTER SIZES/BASES AND MATTRESS SUPPORTS

♦ FULL X-LONG, QUEEN, KING available only for the NORTH AMERICAN MARKET

SIZE IN CM.