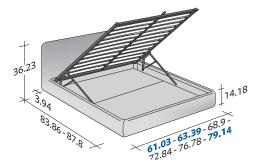

OUTER SIZES/BASES AND MATTRESS SUPPORTS

♦ FULL X-LONG, QUEEN, KING available only for the NORTH AMERICAN MARKET

SIZE IN CM.

## **♦ FULL X-LONG, QUEEN, KING**

STORAGE BASE

◆ ADJUSTABLE SLATTED BASE ORTHOPAEDIC SURFACE