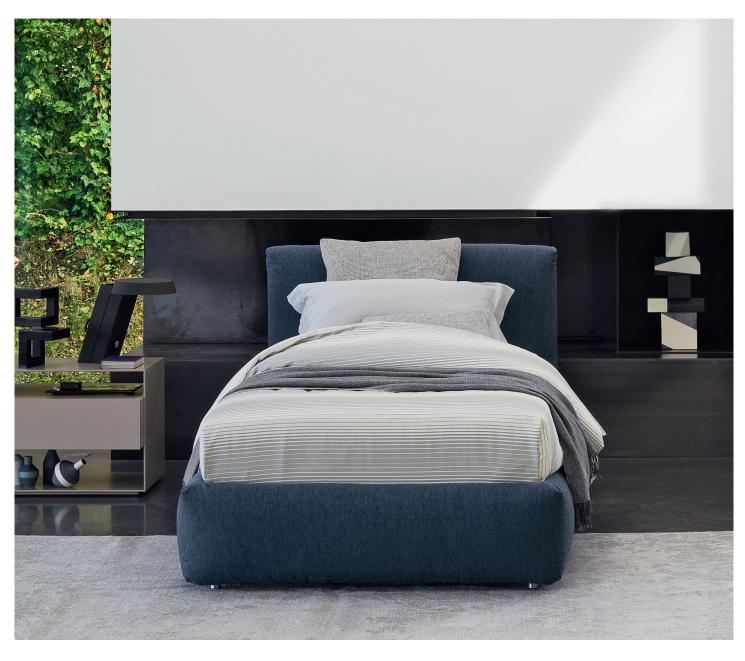

## 

design Rodolfo Dordoni 2010 The base and the headboard of this bed have been completely and softly upholstered; the bed has been produced under the banner of tradition, craftwork and clean lines.

tradition, craftwork and clean lines. Available with box -spring base Comfort, fixed base h 25 cm., storage base and with electrical movements.

The removable covers – coupled with filling that accentuates the softness - can be selected from Flou's collection of fabrics, leathers and Ecopelle.

OUTER SIZES / BASES AND MATTRESS SUPPORTS

◆ TWIN X-LONG available only for the NORTH AMERICAN MARKET