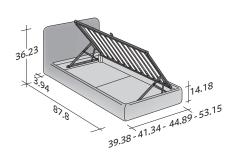

SIZE IN INCHES

TWIN X-LONG
 STORAGE BASE
 ADUISTABLE SLATTED

♦ ADJUSTABLE SLATTED BASE ORTHOPAEDIC SURFACE

STORAGE BASE SIDE OPENING ADJUSTABLE SLATTED BASE ORTHOPAEDIC SURFACE

TWIN X-LONG
BASE H25
 ADJUSTABLE SLATTED BASE
ORTHOPAEDIC SURFACE
ELECTRICALLY POWERED ADJUSTABLE SLATS

BOX-SPRING BASE COMFORT