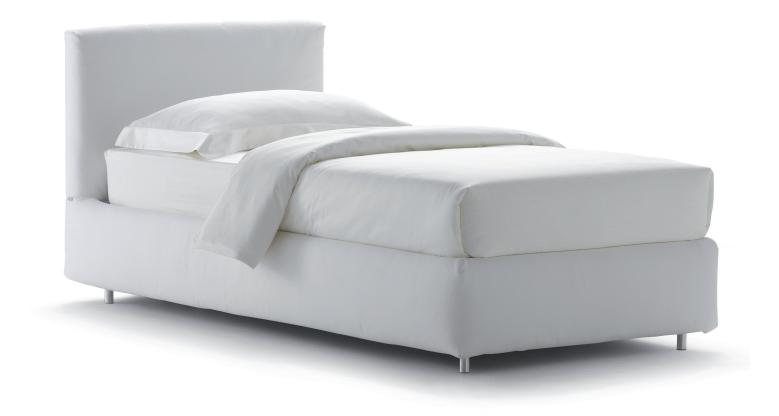

## 

design Rodolfo Dordoni 2010 The base and the headboard of this bed have been completely and softly upholstered; the bed has been produced under the banner of tradition, craftwork and clean lines.

tradition, craftwork and clean lines. Available with box -spring base Comfort, fixed base h 25 cm., storage base and with electrical movements.

The removable covers – coupled with filling that accentuates the softness - can be selected from Flou's collection of fabrics, leathers and Ecopelle.

OUTER SIZES / BASES AND MATTRESS SUPPORTS

◆ TWIN X-LONG available only for the NORTH AMERICAN MARKET