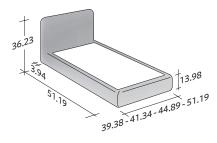

The removable covers – coupled with filling that accentuates the softness - can be selected from Flou's collection of fabrics, leathers and Ecopelle.

OUTER SIZES / BASES AND MATTRESS SUPPORTS

◆ TWIN X-LONG available only for the NORTH AMERICAN MARKET

BOX-SPRING BASE COMFORT