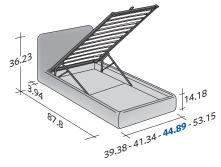

SIZE IN INCHES

TWIN X-LONG
 STORAGE BASE
 ADUISTABLE SLATTED

♦ ADJUSTABLE SLATTED BASE ORTHOPAEDIC SURFACE

STORAGE BASE SIDE OPENING ADJUSTABLE SLATTED BASE ORTHOPAEDIC SURFACE

TWIN X-LONG
BASE H25
 ADJUSTABLE SLATTED BASE
ORTHOPAEDIC SURFACE
ELECTRICALLY POWERED ADJUSTABLE SLATS

BOX-SPRING BASE COMFORT