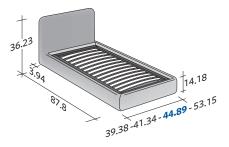

The removable covers – coupled with filling that accentuates the softness - can be selected from Flou's collection of fabrics, leathers and Ecopelle.

OUTER SIZES / BASES AND MATTRESS SUPPORTS

◆ TWIN X-LONG available only for the NORTH AMERICAN MARKET

SIZE IN INCHES

TWIN X-LONG
 STORAGE BASE
 ADUISTABLE SLATTED

♦ ADJUSTABLE SLATTED BASE ORTHOPAEDIC SURFACE

STORAGE BASE SIDE OPENING ADJUSTABLE SLATTED BASE ORTHOPAEDIC SURFACE

TWIN X-LONG
BASE H25
 ADJUSTABLE SLATTED BASE
ORTHOPAEDIC SURFACE
ELECTRICALLY POWERED ADJUSTABLE SLATS