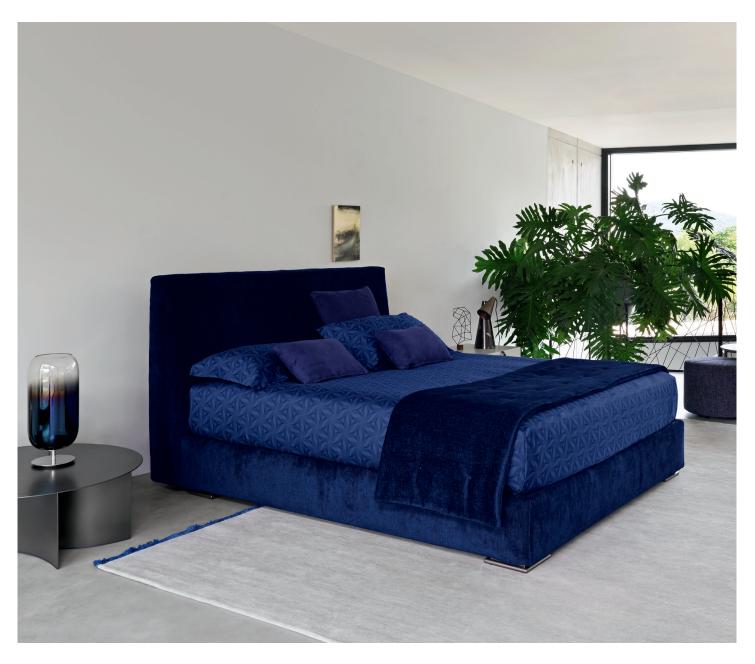

## MYPLACE design Emanuela Garbin 2020

MyPlace is a double-size bed with a modern line, a contemporary reinterpretation of the classical Flou upholstered beds, re-iterating and increasing their strongpoints: an incredibly tangible feeling of comfort and welcome. The base is soft, the headboard is high and thick, deliberately richly padded, like an enormous pillow ready to relieve our tension. The proportions of the bed have been carefully studied and enhanced by high mattresses. MyPlace is available with boxspring base Leonardo, base H25 with fixed slats with rigidity adjustment, storage base and base with electrical movements Motion 4.