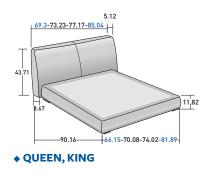

## OUTER SIZES / BASES AND MATTRESS SUPPORTS

## $\blacklozenge$ QUEEN, KING available only for the NORTH AMERICAN MARKET

SIZE IN INCHES