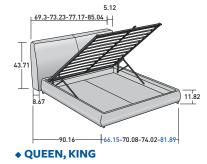

## OUTER SIZES / BASES AND MATTRESS SUPPORTS

## $\blacklozenge$ QUEEN, KING available only for the NORTH AMERICAN MARKET

SIZE IN INCHES

## STORAGE BASE

♦ ADJUSTABLE SLATTED BASE

◆ ADJUSTABLE SLATTED BASE ELECTRICALLY POWERED ADJUSTABLE SLATS

**BASE LEONARDO**