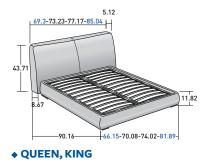

## OUTER SIZES / BASES AND MATTRESS SUPPORTS

## $\blacklozenge$ QUEEN, KING available only for the NORTH AMERICAN MARKET

SIZE IN INCHES

## STORAGE BASE

♦ ADJUSTABLE SLATTED BASE

◆ ADJUSTABLE SLATTED BASE ELECTRICALLY POWERED ADJUSTABLE SLATS

**BASE LEONARDO**