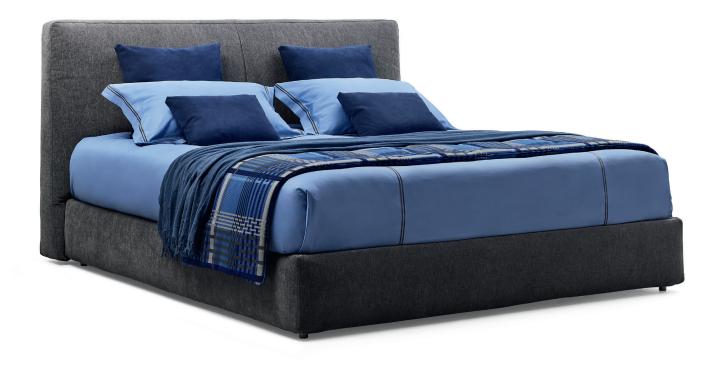

## MYPLACE design Emanuela Garbin 2020

MyPlace is a double-size bed with a modern line, a contemporary reinterpretation of the classical Flou upholstered beds, re-iterating and increasing their strongpoints: an incredibly tangible feeling of comfort and welcome. The base is soft, the headboard is high and thick, deliberately richly padded, like an enormous pillow ready to relieve our tension. The proportions of the bed have been carefully studied and enhanced by high mattresses. MyPlace is available with boxspring base Leonardo, base H25 with fixed slats with rigidity adjustment, storage base and base with electrical movements Motion 4.