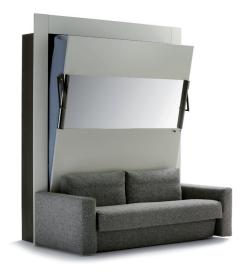

## WALL UNIT PIAZZADUOMO

design Giulio Manzoni 2017 Wall unit Piazza Duomo is for people who have limited space, yet are determined to satisfy their aesthetic and functional requirements thanks to the flexible and ductile properties of this furniture unit. It can be used during the daytime and at night. The 'day-side' has a comfortable two-seater sofa, with completely removable fabric covers, positioned beneath a large rectangular mirror embellished with beautiful polished chrome or matt bronzed trim. The 'night-time side' is revealed by pulling the handles on either side of the mirror to facilitate the 'easy-soft' appearance of a double-size bed that is 'ready for use'. The bed rests on the floor supported by two long feet. The bed is also easily returned to its original position: it is lifted, the feet slide back into the sides of the wall and the sofa and mirror reappear in the 'daytime wall unit'.