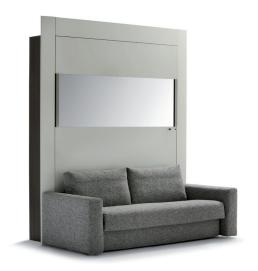

## WALL UNIT PIAZZADUOMO

design Giulio Manzoni 2017 Wall unit Piazza Duomo is for people who have limited space, yet are determined to satisfy their aesthetic and functional requirements thanks to the flexible and ductile properties of this furniture unit. It can be used during the daytime and at night. The 'day-side' has a comfortable two-seater sofa, with completely removable fabric covers, positioned beneath a large rectangular mirror embellished with beautiful polished chrome or matt bronzed trim. The 'night-time side' is revealed by pulling the handles on either side of the mirror to facilitate the 'easy-soft' appearance of a double-size bed that is 'ready for use'. The bed rests on the floor supported by two long feet. The bed is also easily returned to its original position: it is lifted, the feet slide back into the sides of the wall and the sofa and mirror reappear in the 'daytime wall unit'.