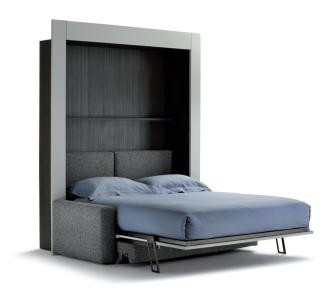

## WALL UNIT PIAZZADUOMO

design Giulio Manzoni 2017 Wall unit Piazza Duomo is for people who have limited space, yet are determined to satisfy their aesthetic and functional requirements thanks to the flexible and ductile properties of this furniture unit. It can be used during the daytime and at night. The 'day-side' has a comfortable two-seater sofa, with completely removable fabric covers, positioned beneath a large rectangular mirror embellished with beautiful polished chrome or matt bronzed trim. The 'night-time side' is revealed by pulling the handles on either side of the mirror to facilitate the 'easy-soft' appearance of a double-size bed that is 'ready for use'. The bed rests on the floor supported by two long feet. The bed is also easily returned to its original position: it is lifted, the feet slide back into the sides of the wall and the sofa and mirror reappear in the 'daytime wall unit'.