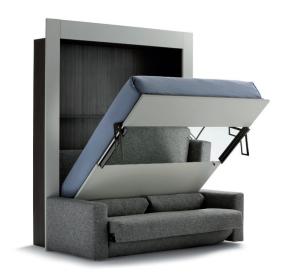

## WALL UNIT PIAZZADUOMO

design Giulio Manzoni 2017 Wall unit Piazza Duomo is for people who have limited space, yet are determined to satisfy their aesthetic and functional requirements thanks to the flexible and ductile properties of this furniture unit. It can be used during the daytime and at night. The 'day-side' has a comfortable two-seater sofa, with completely removable fabric covers, positioned beneath a large rectangular mirror embellished with beautiful polished chrome or matt bronzed trim. The 'night-time side' is revealed by pulling the handles on either side of the mirror to facilitate the 'easy-soft' appearance of a double-size bed that is 'ready for use'. The bed rests on the floor supported by two long feet. The bed is also easily returned to its original position: it is lifted, the feet slide back into the sides of the wall and the sofa and mirror reappear in the 'daytime wall unit'.