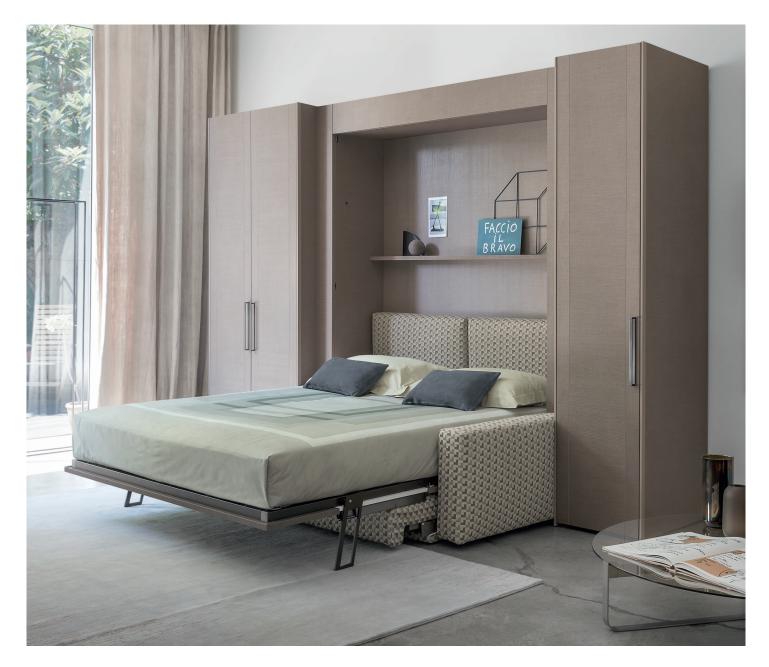

## WALL UNIT PIAZZADUOMO

design Giulio Manzoni 2017 Wall unit Piazza Duomo is for people who have limited space, yet are determined to satisfy their aesthetic and functional requirements thanks to the flexible and ductile properties of this furniture unit. It can be used during the daytime and at night. The 'day-side' has a comfortable two-seater sofa, with completely removable fabric covers, positioned beneath a large rectangular mirror embellished with beautiful polished chrome or matt bronzed trim. The 'night-time side' is revealed by pulling the handles on either side of the mirror to facilitate the 'easy-soft' appearance of a double-size bed that is 'ready for use'. The bed rests on the floor supported by two long feet. The bed is also easily returned to its original position: it is lifted, the feet slide back into the sides of the wall and the sofa and mirror reappear in the 'daytime wall unit'.