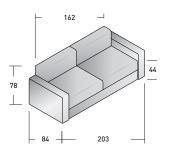

## WALL UNIT PIAZZADUOMO

design Giulio Manzoni 2017 Wall unit Piazza Duomo is for people who have limited space, yet are determined to satisfy their aesthetic and functional requirements thanks to the flexible and ductile properties of this furniture unit. It can be used during the daytime and at night. The 'day-side' has a comfortable two-seater sofa, with completely removable fabric covers, positioned beneath a large rectangular mirror embellished with beautiful polished chrome or matt bronzed trim. The 'night-time side' is revealed by pulling the handles on either side of the mirror to facilitate the 'easy-soft' appearance of a double-size bed that is 'ready for use'. The bed rests on the floor supported by two long feet. The bed is also easily returned to its original position: it is lifted, the feet slide back into the sides of the wall and the sofa and mirror reappear in the 'daytime wall unit'.